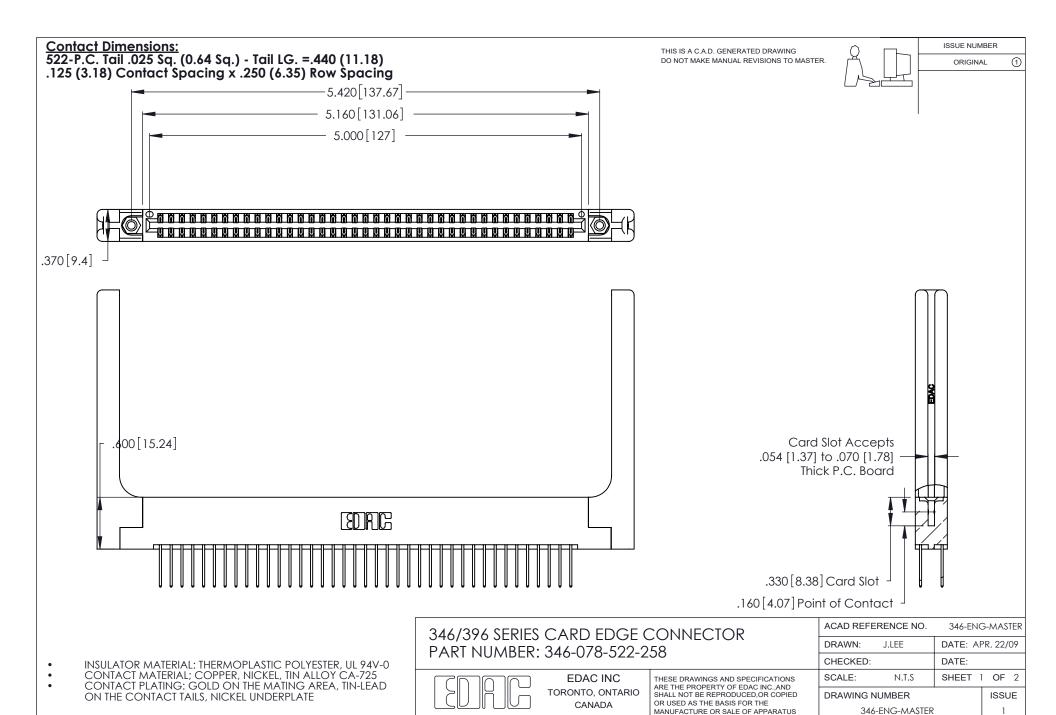

ON THE CONTACT TAILS, NICKEL UNDERPLATE

346/396 SERIES CARD EDGE CONNECTOR CONTACT CODE 555,556,558,559,560 DIMENSIONS

YOUR CONNECTION TO QUALITY & SERVICE

**EDAC INC** TORONTO, ONTARIO CANADA

THESE DRAWINGS AND SPECIFICATIONS ARE THE PROPERTY OF EDAC INC.,AND SHALL NOT BE REPRODUCED, OR COPIED OR USED AS THE BASIS FOR THE MANUFACTURE OR SALE OF APPARATUS WITHOUT WRITTEN PERMISSION.