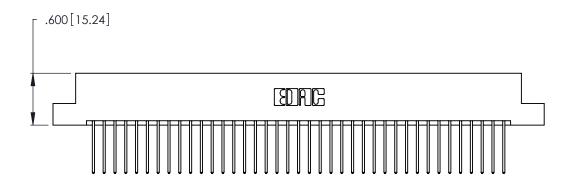

Card Slot Accepts .054 [1.37] to .070 [1.78] Thick P.C. Board .330 [8.38] Card Slot .160 [4.07] Point of Contact

INSULATOR MATERIAL: THERMOPLASTIC POLYESTER, UL 94V-0 CONTACT MATERIAL; COPPER, NICKEL, TIN ALLOY CA-725

.370 [9.4]

CONTACT PLATING: GOLD ON THE MATING AREA, TIN-LEAD ON THE CONTACT TAILS, NICKEL UNDERPLATE

| 346/396 SERIES CARD EDGE CONNECTO | k |
|-----------------------------------|---|
| PART NUMBER: 346-078-540-204      |   |