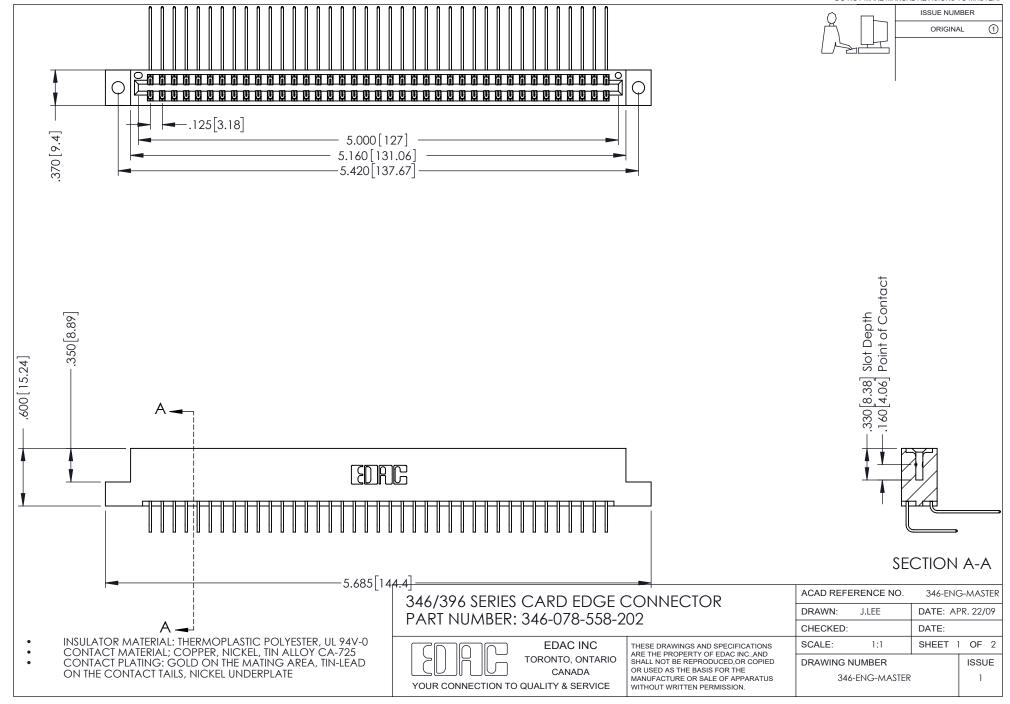

## **Contact Code 556**

INSULATOR MATERIAL: THERMOPLASTIC POLYESTER, UL 94V-0 CONTACT MATERIAL; COPPER, NICKEL, TIN ALLOY CA-725 CONTACT PLATING: GOLD ON THE MATING AREA, TIN-LEAD

ON THE CONTACT TAILS, NICKEL UNDERPLATE

## 346/396 SERIES CARD EDGE CONNECTOR CONTACT CODE 555,556,558,559,560 DIMENSIONS

YOUR CONNECTION TO QUALITY & SERVICE

**EDAC INC** TORONTO, ONTARIO CANADA

THESE DRAWINGS AND SPECIFICATIONS ARE THE PROPERTY OF EDAC INC.,AND SHALL NOT BE REPRODUCED, OR COPIED OR USED AS THE BASIS FOR THE MANUFACTURE OR SALE OF APPARATUS WITHOUT WRITTEN PERMISSION.