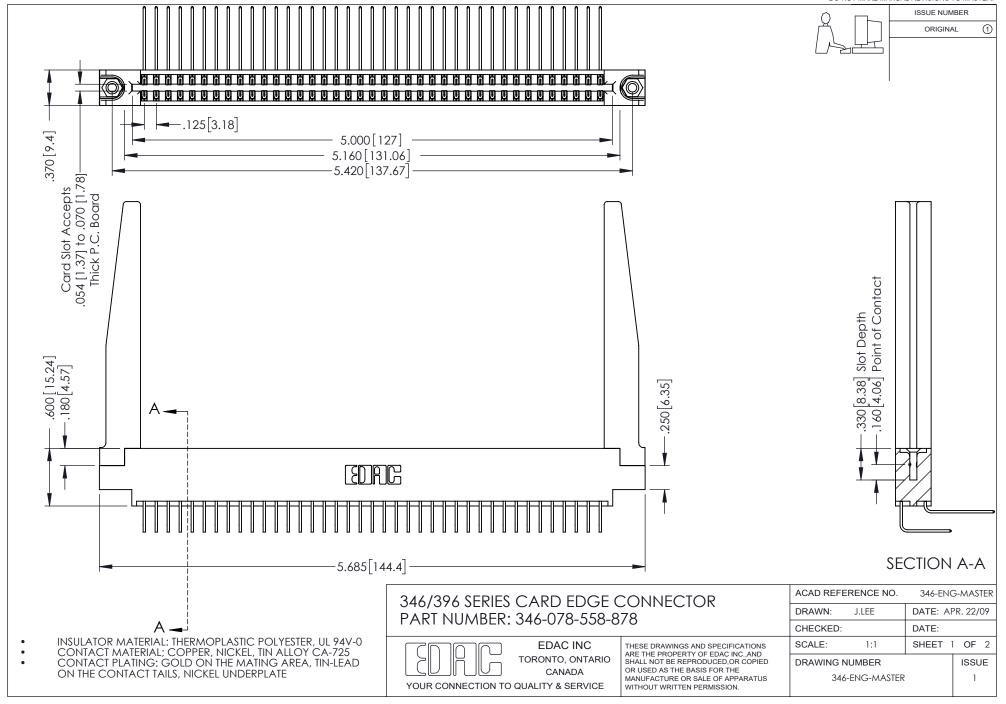

## **Contact Code 556**

INSULATOR MATERIAL: THERMOPLASTIC POLYESTER, UL 94V-0 CONTACT MATERIAL; COPPER, NICKEL, TIN ALLOY CA-725 CONTACT PLATING: GOLD ON THE MATING AREA, TIN-LEAD

ON THE CONTACT TAILS, NICKEL UNDERPLATE

## 346/396 SERIES CARD EDGE CONNECTOR CONTACT CODE 555,556,558,559,560 DIMENSIONS

YOUR CONNECTION TO QUALITY & SERVICE

**EDAC INC** TORONTO, ONTARIO CANADA

THESE DRAWINGS AND SPECIFICATIONS ARE THE PROPERTY OF EDAC INC.,AND SHALL NOT BE REPRODUCED, OR COPIED OR USED AS THE BASIS FOR THE MANUFACTURE OR SALE OF APPARATUS WITHOUT WRITTEN PERMISSION.