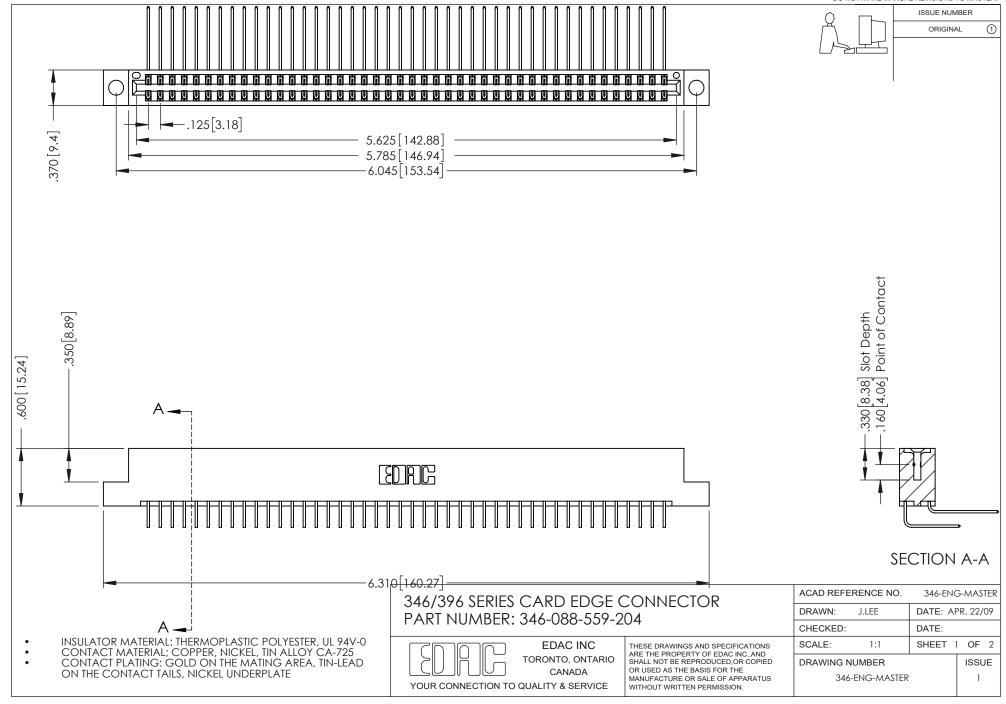

## **Contact Code 556**

INSULATOR MATERIAL: THERMOPLASTIC POLYESTER, UL 94V-0 CONTACT MATERIAL; COPPER, NICKEL, TIN ALLOY CA-725 CONTACT PLATING: GOLD ON THE MATING AREA, TIN-LEAD

ON THE CONTACT TAILS, NICKEL UNDERPLATE

## 346/396 SERIES CARD EDGE CONNECTOR CONTACT CODE 555,556,558,559,560 DIMENSIONS

YOUR CONNECTION TO QUALITY & SERVICE

**EDAC INC** TORONTO, ONTARIO CANADA

THESE DRAWINGS AND SPECIFICATIONS ARE THE PROPERTY OF EDAC INC.,AND SHALL NOT BE REPRODUCED, OR COPIED OR USED AS THE BASIS FOR THE MANUFACTURE OR SALE OF APPARATUS WITHOUT WRITTEN PERMISSION.