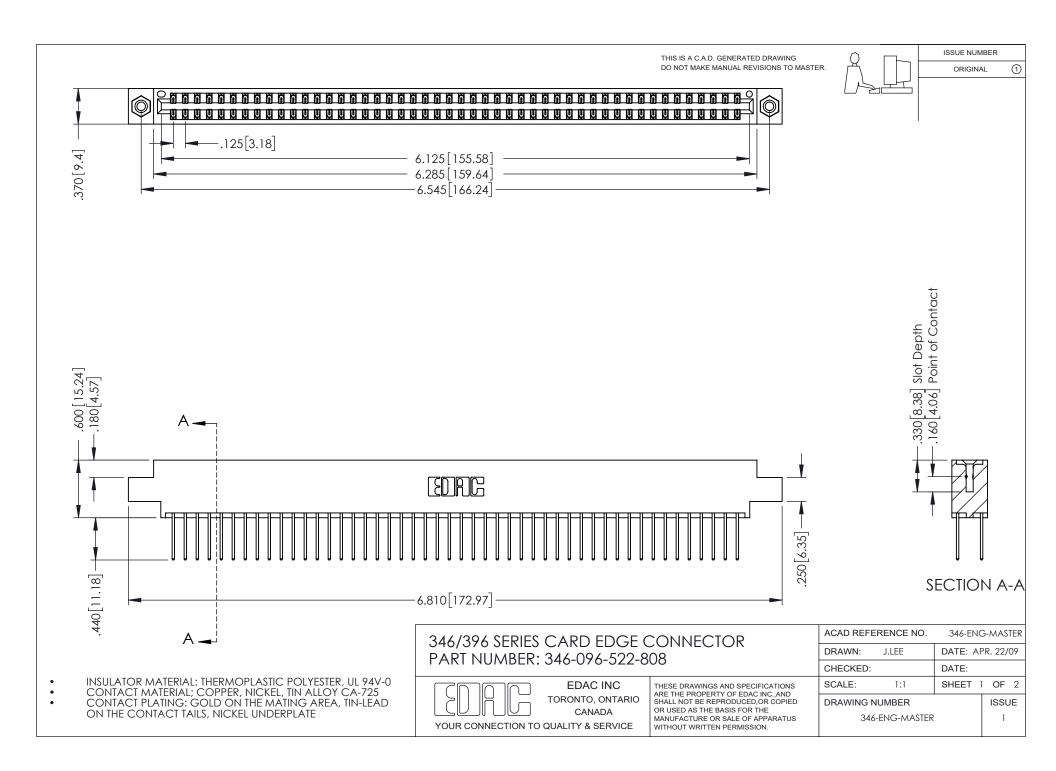

## **Contact Code 556**

INSULATOR MATERIAL: THERMOPLASTIC POLYESTER, UL 94V-0 CONTACT MATERIAL; COPPER, NICKEL, TIN ALLOY CA-725 CONTACT PLATING: GOLD ON THE MATING AREA, TIN-LEAD

ON THE CONTACT TAILS, NICKEL UNDERPLATE

## 346/396 SERIES CARD EDGE CONNECTOR CONTACT CODE 555,556,558,559,560 DIMENSIONS

YOUR CONNECTION TO QUALITY & SERVICE

**EDAC INC** TORONTO, ONTARIO CANADA

THESE DRAWINGS AND SPECIFICATIONS ARE THE PROPERTY OF EDAC INC.,AND SHALL NOT BE REPRODUCED, OR COPIED OR USED AS THE BASIS FOR THE MANUFACTURE OR SALE OF APPARATUS WITHOUT WRITTEN PERMISSION.