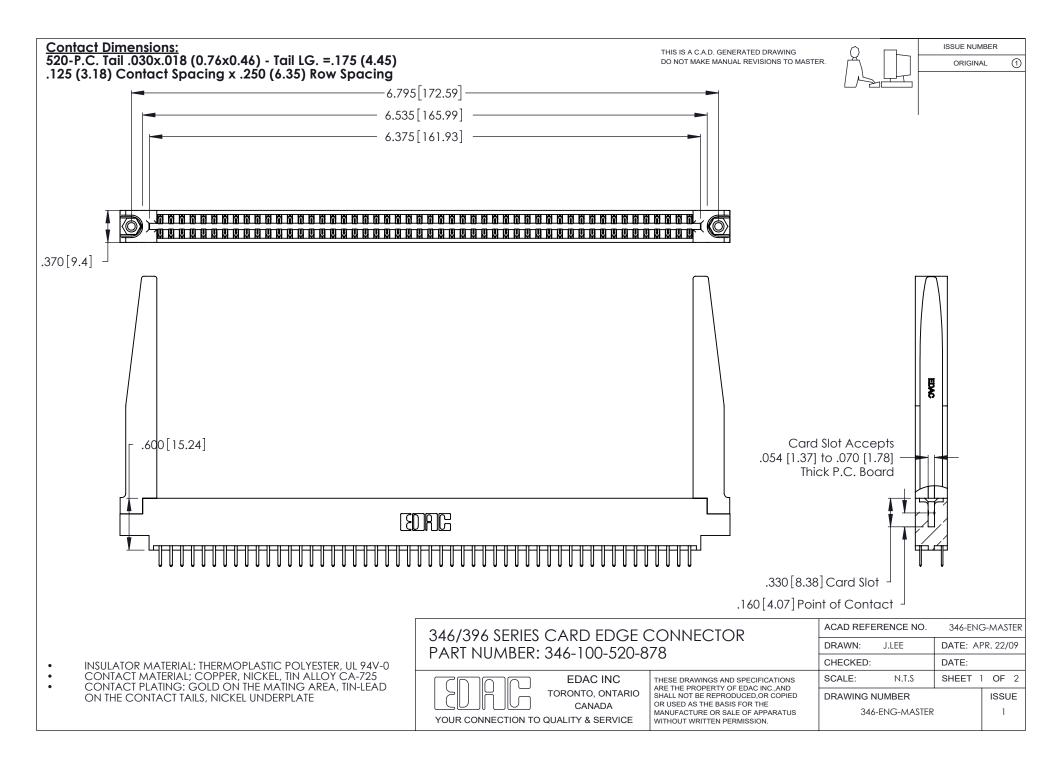

THIS IS A C.A.D. GENERATED DRAWING DO NOT MAKE MANUAL REVISIONS TO MASTER.

ISSUE NUMBER

ORIGINAL

1

**Contact Code 555** 

Contact Code 556

**Contact Code 558** 

**Contact Code 559** 

Contact Code 560

INSULATOR MATERIAL: THERMOPLASTIC POLYESTER, UL 94V-0 CONTACT MATERIAL; COPPER, NICKEL, TIN ALLOY CA-725 CONTACT PLATING: GOLD ON THE MATING AREA, TIN-LEAD

ON THE CONTACT TAILS, NICKEL UNDERPLATE

346/396 SERIES CARD EDGE CONNECTOR CONTACT CODE 555,556,558,559,560 DIMENSIONS

YOUR CONNECTION TO QUALITY & SERVICE

**EDAC INC** TORONTO, ONTARIO CANADA

THESE DRAWINGS AND SPECIFICATIONS ARE THE PROPERTY OF EDAC INC.,AND SHALL NOT BE REPRODUCED, OR COPIED OR USED AS THE BASIS FOR THE MANUFACTURE OR SALE OF APPARATUS WITHOUT WRITTEN PERMISSION.