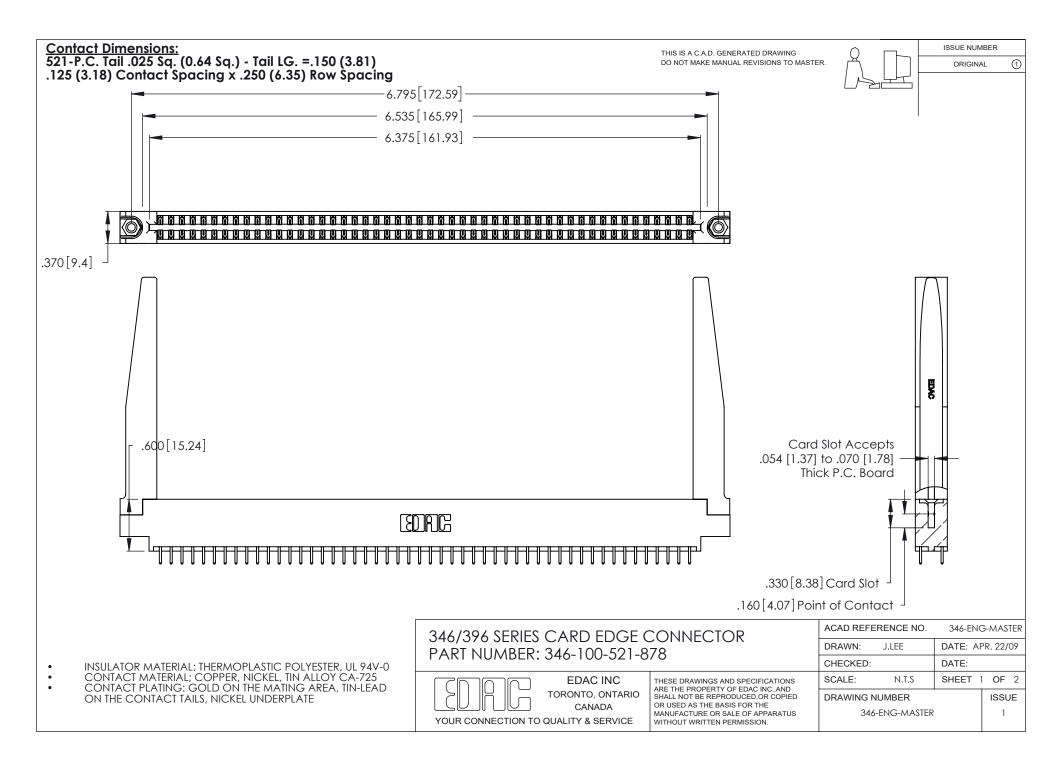

THIS IS A C.A.D. GENERATED DRAWING DO NOT MAKE MANUAL REVISIONS TO MASTER.

ISSUE NUMBER

ORIGINAL

1

**Contact Code 555** 

Contact Code 556

**Contact Code 558** 

**Contact Code 559** 

Contact Code 560

INSULATOR MATERIAL: THERMOPLASTIC POLYESTER, UL 94V-0 CONTACT MATERIAL; COPPER, NICKEL, TIN ALLOY CA-725 CONTACT PLATING: GOLD ON THE MATING AREA, TIN-LEAD

ON THE CONTACT TAILS, NICKEL UNDERPLATE

346/396 SERIES CARD EDGE CONNECTOR CONTACT CODE 555,556,558,559,560 DIMENSIONS

YOUR CONNECTION TO QUALITY & SERVICE

**EDAC INC** TORONTO, ONTARIO CANADA

THESE DRAWINGS AND SPECIFICATIONS ARE THE PROPERTY OF EDAC INC.,AND SHALL NOT BE REPRODUCED, OR COPIED OR USED AS THE BASIS FOR THE MANUFACTURE OR SALE OF APPARATUS WITHOUT WRITTEN PERMISSION.