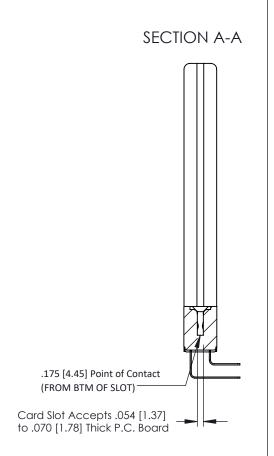

THIS IS A C.A.D. GENERATED DRAWING DO NOT MAKE MANUAL REVISIONS TO MASTER.

ISSUE NUMBER

ORIGINAL

**See Accompanying Pages for:** 

- Contact Bend Details
- Mounting Options

307 / 357 Card Edge Connector Part Number: 357-006-458-158