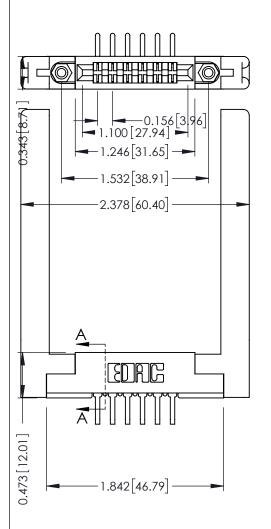

THIS IS A C.A.D. GENERATED DRAWING DO NOT MAKE MANUAL REVISIONS TO MASTER.

ISSUE NUMBER

ORIGINAL

**See Accompanying Pages for:** 

- Contact Bend Details
- Mounting Options

307 / 357 Card Edge Connector Part Number: 357-006-458-158