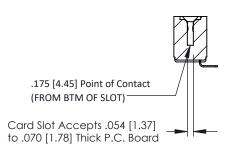

## **See Accompanying Pages for:**

- Contact Bend Details
- Mounting Options

ACAD REFERENCE NO.

SECTION A-A

307 ENG MASTER

Part Number: 357-012-453-107

EDAC INC
TORONTO, ONTARIO
CANADA

THES