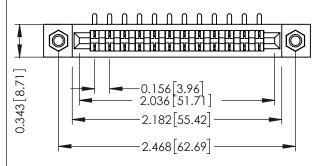

## **See Accompanying Pages for:**

- Contact Bend Details
- Mounting Options

ACAD REFERENCE NO.

SECTION A-A

307 ENG MASTER

Part Number: 357-012-453-107

EDAC INC
TORONTO, ONTARIO
CANADA

THES

YOUR CONNECTION TO QUALITY & SERVICE

307 / 357 Card Edge Connector

THESE DRAWINGS AND SPECIFICATIONS ARE THE PROPERTY OF EDAC INC., AND SHALL NOT BE REPRODUCED, OR COPIED OR USED AS THE BASIS FOR THE MANUFACTURE OR SALE OF APPARATUS WITHOUT WRITTEN PERMISSION.