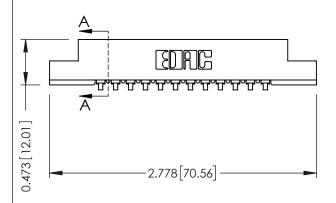

## **See Accompanying Pages for:**

- Contact Bend Details
- Mounting Options

ACAD REFERENCE NO.

SECTION A-A

307 ENG MASTER

Part Number: 357-012-453-107

EDAC INC
TORONTO, ONTARIO
CANADA

THES