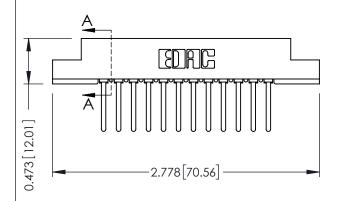

## **SECTION A-A** .175 [4.45] Point of Contact

(FROM BTM OF SLOT)

Card Slot Accepts .054 [1.37] to .070 [1.78] Thick P.C. Board

| 307 / 357 Card Edge Connector |
|-------------------------------|
| Part Number: 357-012-541-102  |