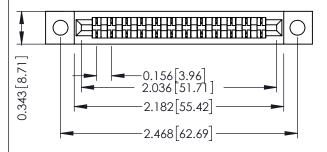

**Mounting Option** .128 (3.25) Dia. Mounting Holes **Contact Detail** 

Wire Wrap .046x.014(1.17x0.36) - Tail LG=.495(12.57) .156 [3.96] Contact Spacing x .200 [5.08] Row Spacing

## **SECTION A-A** .175 [4.45] Point of Contact

(FROM BTM OF SLOT)

Card Slot Accepts .054 [1.37] to .070 [1.78] Thick P.C. Board

| 307 / 357 Card Edge Connector |
|-------------------------------|
| Part Number: 357-012-541-102  |