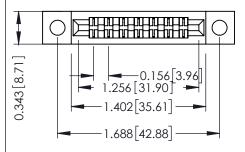

Mounting Option
.128 (3.25) Dia. Mounting Holes

**Contact Detail** 

Wire Wrap .046x.013(1.17x0.33) - Tail LG=.520(13.21) .156 [3.96] Contact Spacing x .200 [5.08] Row Spacing

THIS IS A C.A.D. GENERATED DRAWING DO NOT MAKE MANUAL REVISIONS TO MAS