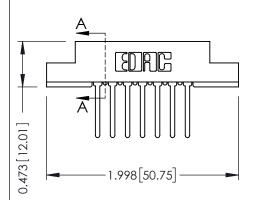

## SECTION A-A

. 307 ENG MASTER
DATE: AUG. 11/09

SHEET 1 OF 3

| 307 / 357 Card Edge Connector<br>Part Number: 357-014-542-202 |                                                                                                                                                                                                | ACAD REFERENCE NO. |            |  |
|---------------------------------------------------------------|------------------------------------------------------------------------------------------------------------------------------------------------------------------------------------------------|--------------------|------------|--|
|                                                               |                                                                                                                                                                                                | DRAWN:             | J.LEE      |  |
|                                                               |                                                                                                                                                                                                | CHECKED:           |            |  |
| EDAC INC TORONTO, ONTARIO CANADA                              | THESE DRAWINGS AND SPECIFICATIONS ARE THE PROPERTY OF EDAC INC.,AND SHALL NOT BE REPRODUCED,OR COPIED OR USED AS THE BASIS FOR THE MANUFACTURE OR SALE OF APPARATUS WITHOUT WRITTEN PERMISSION | SCALE:             | NTS        |  |
|                                                               |                                                                                                                                                                                                | DRAWING            | NUMBER     |  |
|                                                               |                                                                                                                                                                                                | 30                 | 7 Assembly |  |