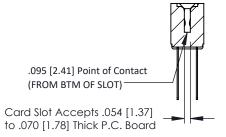

## SECTION A-A

. 307 ENG MASTER
DATE: AUG. 11/09

SHEET 1 OF 3

| 307 / 357 Card Edge Connector<br>Part Number: 357-014-542-202 |                                                                                                                                                                                                | ACAD REFERENCE NO. |            |  |
|---------------------------------------------------------------|------------------------------------------------------------------------------------------------------------------------------------------------------------------------------------------------|--------------------|------------|--|
|                                                               |                                                                                                                                                                                                | DRAWN:             | J.LEE      |  |
|                                                               |                                                                                                                                                                                                | CHECKED:           |            |  |
| EDAC INC TORONTO, ONTARIO CANADA                              | THESE DRAWINGS AND SPECIFICATIONS ARE THE PROPERTY OF EDAC INC.,AND SHALL NOT BE REPRODUCED,OR COPIED OR USED AS THE BASIS FOR THE MANUFACTURE OR SALE OF APPARATUS WITHOUT WRITTEN PERMISSION | SCALE:             | NTS        |  |
|                                                               |                                                                                                                                                                                                | DRAWING            | NUMBER     |  |
|                                                               |                                                                                                                                                                                                | 30                 | 7 Assembly |  |