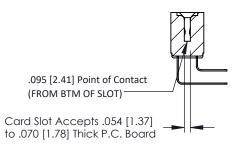

Mounting Option
#4-40 Unified Threaded Inserts

**Contact Detail** 

90 Degree Bend (Code 422 and 440 Contacts)
.156 [3.96] Contact Spacing x .200 [5.08] Row Spacing

THIS IS A C.A.D. GENERATED DRAWING DO NOT MAKE MANUAL REVISIONS TO MAS