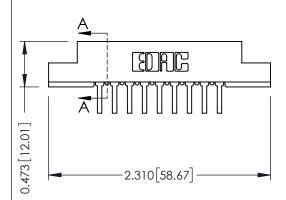

## SECTION A-A

307 ENG MASTER

DATE: AUG. 11/09

SHEET 1 OF 3

J.LEE

307 Assembly

NTS

| 307 / 357 Card Edge Connector<br>Part Number: 357-018-458-208 |                  |                                                                                                                                                                                                 | ACAD RE |
|---------------------------------------------------------------|------------------|-------------------------------------------------------------------------------------------------------------------------------------------------------------------------------------------------|---------|
|                                                               |                  |                                                                                                                                                                                                 | DRAWN:  |
|                                                               |                  |                                                                                                                                                                                                 | CHECKE  |
| YOUR CONNECTION TO                                            | EDAC INC         | THESE DRAWINGS AND SPECIFICATIONS ARE THE PROPERTY OF EDAG INC.,AND SHALL NOT BE REPRODUCED,OR COPIED OR USED AS THE BASIS FOR THE MANUFACTURE OR SALE OF APPARATUS WITHOUT WRITTEN PERMISSION. | SCALE:  |
|                                                               | TORONTO, ONTARIO |                                                                                                                                                                                                 | DRAWING |
|                                                               |                  |                                                                                                                                                                                                 | ;       |