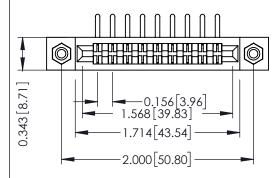

Mounting Option
#4-40 Unified Threaded Inserts

**Contact Detail** 

90 Degree Bend (Code 422 and 440 Contacts)
.156 [3.96] Contact Spacing x .200 [5.08] Row Spacing

THIS IS A C.A.D. GENERATED DRAWING DO NOT MAKE MANUAL REVISIONS TO MAS