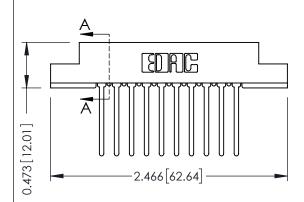

## SECTION A-A

| 307 / 357 Card Edge Connec   | ctor |  |
|------------------------------|------|--|
| Part Number: 357-020-440-208 |      |  |
|                              |      |  |

|   | ACAD REFERENCE NO. 307 ENG MASTER |          |          |
|---|-----------------------------------|----------|----------|
|   | DRAWN: J.LEE                      | DATE: AU | G. 11/09 |
|   | CHECKED:                          | DATE:    |          |
|   | SCALE: NTS                        | SHEET    | 1 OF 3   |
| ) | DRAWING NUMBER                    |          | ISSUE    |
|   | 307 Assembly                      |          | 1        |