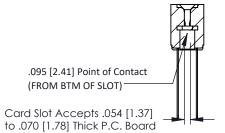

## SECTION A-A

| 307 / 357 Card Edge Connec   | ctor |  |
|------------------------------|------|--|
| Part Number: 357-020-440-208 |      |  |
|                              |      |  |

|   | ACAD REFERENCE NO. 307 ENG MASTER |          |          |
|---|-----------------------------------|----------|----------|
|   | DRAWN: J.LEE                      | DATE: AU | G. 11/09 |
|   | CHECKED:                          | DATE:    |          |
|   | SCALE: NTS                        | SHEET    | 1 OF 3   |
| ) | DRAWING NUMBER                    |          | ISSUE    |
|   | 307 Assembly                      |          | 1        |