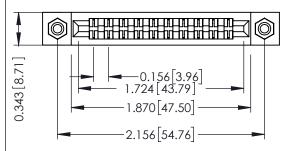

**Mounting Option** #4-40 Unified Threaded Inserts **Contact Detail** 

Wire Wrap .046x.013(1.17x0.33) - Tail LG=.708(17.98) .156 [3.96] Contact Spacing x .200 [5.08] Row Spacing