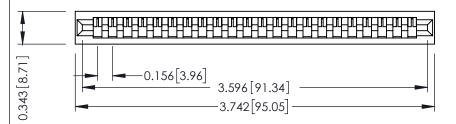

**Mounting Option** No Mounting Lugs **Contact Detail** 

PC Tail .046x.013(1.17x0.33) - Tail LG=.358(9.09) .156 [3.96] Contact Spacing x .200 [5.08] Row Spacing

THIS IS A C.A.D. GENERATED DRAWING DO NOT MAKE MANUAL REVISIONS TO MASTER.