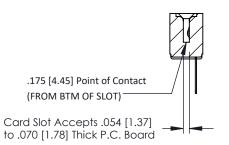

**Mounting Option** No Mounting Lugs **Contact Detail** 

PC Tail .046x.013(1.17x0.33) - Tail LG=.358(9.09) .156 [3.96] Contact Spacing x .200 [5.08] Row Spacing

THIS IS A C.A.D. GENERATED DRAWING DO NOT MAKE MANUAL REVISIONS TO MASTER.