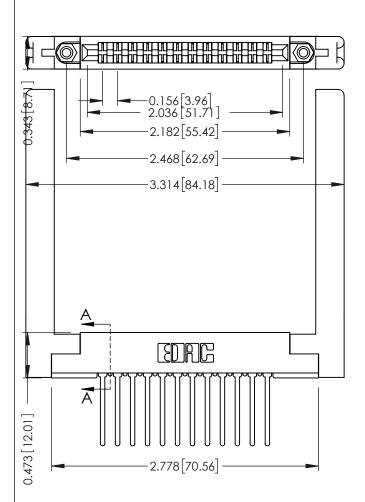

SECTION A-A

DATE: AUG. 11/09

SHEET 1 OF 3

ORIGINAL

**See Accompanying Pages for:** 

- Contact Bend Details
- Mounting Options

| 307 / 357 Card Edge Connector<br>Part Number: 357-024-440-258 |                                                                                                                                                                                                 | ACAD REFERENCE N |             |
|---------------------------------------------------------------|-------------------------------------------------------------------------------------------------------------------------------------------------------------------------------------------------|------------------|-------------|
|                                                               |                                                                                                                                                                                                 | DRAWN:           | J.LEE       |
|                                                               |                                                                                                                                                                                                 | CHECKED:         |             |
| CANADA CANADA                                                 | THESE DRAWINGS AND SPECIFICATIONS ARE THE PROPERTY OF EDAC INC.,AND SHALL NOT BE REPRODUCED,OR COPIED OR USED AS THE BASIS FOR THE MANUFACTURE OR SALE OF APPARATUS WITHOUT WRITTEN PERMISSION. | SCALE:           | NTS         |
|                                                               |                                                                                                                                                                                                 | DRAWING          | NUMBER      |
|                                                               |                                                                                                                                                                                                 | 3                | 607 Assembl |