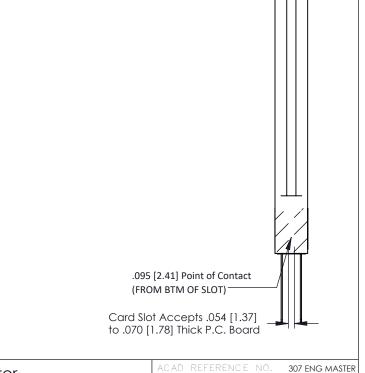

SECTION A-A

DATE: AUG. 11/09

SHEET 1 OF 3

ORIGINAL

**See Accompanying Pages for:** 

- Contact Bend Details
- Mounting Options

| 307 / 357 Card Edge Connector<br>Part Number: 357-024-440-258 |                                                                                                                                                                                                 | ACAD REFERENCE N |             |
|---------------------------------------------------------------|-------------------------------------------------------------------------------------------------------------------------------------------------------------------------------------------------|------------------|-------------|
|                                                               |                                                                                                                                                                                                 | DRAWN:           | J.LEE       |
|                                                               |                                                                                                                                                                                                 | CHECKED:         |             |
| CANADA CANADA                                                 | THESE DRAWINGS AND SPECIFICATIONS ARE THE PROPERTY OF EDAC INC.,AND SHALL NOT BE REPRODUCED,OR COPIED OR USED AS THE BASIS FOR THE MANUFACTURE OR SALE OF APPARATUS WITHOUT WRITTEN PERMISSION. | SCALE:           | NTS         |
|                                                               |                                                                                                                                                                                                 | DRAWING          | NUMBER      |
|                                                               |                                                                                                                                                                                                 | 3                | 607 Assembl |