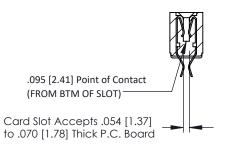

Mounting Option
.128 (3.25) Dia. Mounting Holes

**Contact Detail** 

Extender Board Bend (Code 420 Contacts)
.156 [3.96] Contact Spacing x .200 [5.08] Row Spacing

THIS IS A C.A.D. GENERATED DRAWING DO NOT MAKE MANUAL REVISIONS TO MAS