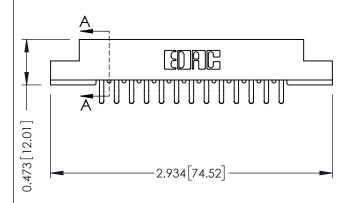

Mounting Option
.128 (3.25) Dia. Mounting Holes

**Contact Detail** 

Extender Board Bend (Code 420 Contacts)
.156 [3.96] Contact Spacing x .200 [5.08] Row Spacing

THIS IS A C.A.D. GENERATED DRAWING DO NOT MAKE MANUAL REVISIONS TO MAS

## **See Accompanying Pages for:**

- Contact Bend Details
- Mounting Options

SECTION A-A

J.LEE

| 307 / 357 Card Edge Connector<br>Part Number: 357-026-456-202 |      |     |                                                |
|---------------------------------------------------------------|------|-----|------------------------------------------------|
|                                                               | EDAC | INC | THESE DRAWINGS AND SP<br>ARE THE PROPERTY OF E |