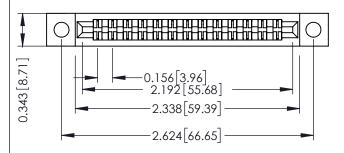

Mounting Option
.128 (3.25) Dia. Mounting Holes

**Contact Detail** 

Extender Board Bend (Code 420 Contacts)
.156 [3.96] Contact Spacing x .200 [5.08] Row Spacing

THIS IS A C.A.D. GENERATED DRAWING DO NOT MAKE MANUAL REVISIONS TO MAS

## **See Accompanying Pages for:**

- Contact Bend Details
- Mounting Options

SECTION A-A

J.LEE

| 307 / 357 Card Edge Connector<br>Part Number: 357-026-456-202 |      |     |                                                |
|---------------------------------------------------------------|------|-----|------------------------------------------------|
|                                                               | EDAC | INC | THESE DRAWINGS AND SP<br>ARE THE PROPERTY OF E |