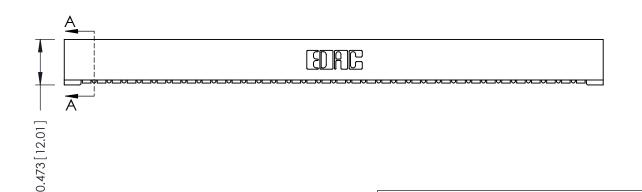

## **SECTION A-A**

**See Accompanying Pages for:** 

- **Contact Bend Details**
- **Mounting Options**

307 / 357 Card Edge Connector Part Number: 357-034-454-101

**EDAC INC** TORONTO, ONTARIO CANADA

THESE DRAWINGS AND SPECIFICATIONS ARE THE PROPERTY OF EDAC INC.,AND SHALL NOT BE REPRODUCED, OR COPIED OR USED AS THE BASIS FOR THE MANUFACTURE OR SALE OF APPARATUS WITHOUT WRITTEN PERMISSION.