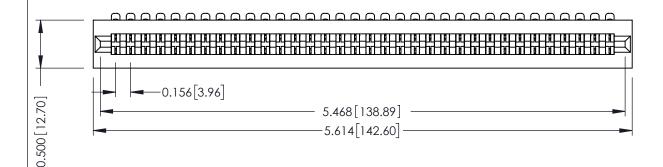

**Mounting Option** No Mounting Lugs **Contact Detail** 

90 Degree Bend (Code 401 Contacts)

.156 [3.96] Contact Spacing x .200 [5.08] Row Spacing

THIS IS A C.A.D. GENERATED DRAWING DO NOT MAKE MANUAL REVISIONS TO MASTER.

## **SECTION A-A**

**See Accompanying Pages for:** 

- **Contact Bend Details**
- **Mounting Options**

307 / 357 Card Edge Connector Part Number: 357-034-454-101

**EDAC INC** TORONTO, ONTARIO CANADA

THESE DRAWINGS AND SPECIFICATIONS ARE THE PROPERTY OF EDAC INC.,AND SHALL NOT BE REPRODUCED, OR COPIED OR USED AS THE BASIS FOR THE MANUFACTURE OR SALE OF APPARATUS WITHOUT WRITTEN PERMISSION.