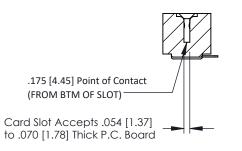

## **SECTION A-A**

**See Accompanying Pages for:** 

- **Contact Bend Details**
- **Mounting Options**

307 / 357 Card Edge Connector Part Number: 357-034-454-101

**EDAC INC** TORONTO, ONTARIO CANADA

THESE DRAWINGS AND SPECIFICATIONS ARE THE PROPERTY OF EDAC INC.,AND SHALL NOT BE REPRODUCED, OR COPIED OR USED AS THE BASIS FOR THE MANUFACTURE OR SALE OF APPARATUS WITHOUT WRITTEN PERMISSION.