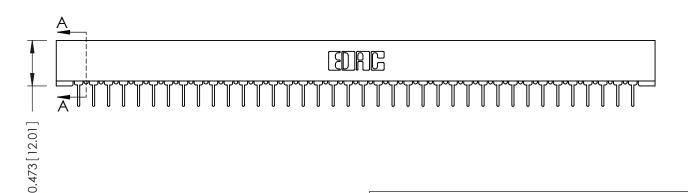

ISSUE NUMBER ORIGINAL

**SECTION A-A** 

**See Accompanying Pages for:** 

- **Contact Bend Details**
- **Mounting Options**

307 / 357 Card Edge Connector Part Number: 357-038-431-101

YOUR CONNECTION TO QUALITY & SERVICE