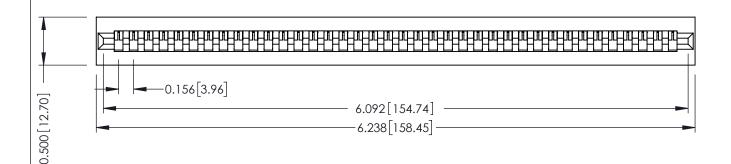

**Mounting Option** No Mounting Lugs **Contact Detail** 

PC Tail .023x.013(0.58x0.33) - Tail LG=.213(5.41) .156 [3.96] Contact Spacing x .200 [5.08] Row Spacing

THIS IS A C.A.D. GENERATED DRAWING DO NOT MAKE MANUAL REVISIONS TO MASTER.

ISSUE NUMBER ORIGINAL

**SECTION A-A** 

**See Accompanying Pages for:** 

- **Contact Bend Details**
- **Mounting Options**

307 / 357 Card Edge Connector Part Number: 357-038-431-101

YOUR CONNECTION TO QUALITY & SERVICE