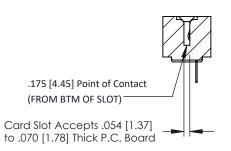

ISSUE NUMBER ORIGINAL

**SECTION A-A** 

**See Accompanying Pages for:** 

- **Contact Bend Details**
- **Mounting Options**

307 / 357 Card Edge Connector Part Number: 357-038-431-101

YOUR CONNECTION TO QUALITY & SERVICE