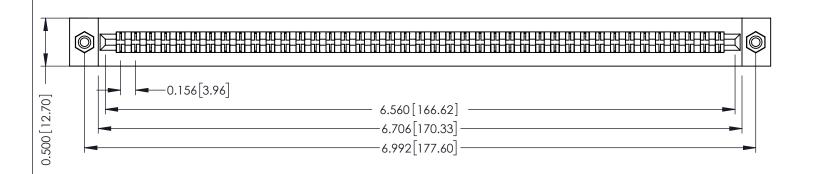

**Mounting Option** #4-40 Unified Threaded Inserts **Contact Detail** 

Extender Board Bend (Code 400 Contacts) .156 [3.96] Contact Spacing x .200 [5.08] Row Spacing

THIS IS A C.A.D. GENERATED DRAWING DO NOT MAKE MANUAL REVISIONS TO MASTER.

ORIGINAL

**See Accompanying Pages for:** 

- **Contact Bend Details**
- **Mounting Options**

307 / 357 Card Edge Connector Part Number: 357-082-455-208

**EDAC INC** TORONTO, ONTARIO CANADA

THESE DRAWINGS AND SPECIFICATIONS ARE THE PROPERTY OF EDAC INC.,AND SHALL NOT BE REPRODUCED, OR COPIED OR USED AS THE BASIS FOR THE MANUFACTURE OR SALE OF APPARATUS WITHOUT WRITTEN PERMISSION.

| ACAD REFERENCE NO. | 307 ENG MASTER   |
|--------------------|------------------|
| DRAWN: J.LEE       | DATE: AUG. 11/09 |
| CHECKED:           | DATE:            |
| SCALE: NTS         | SHEET 1 OF 3     |
| DRAWING NUMBER     | ISSUE            |