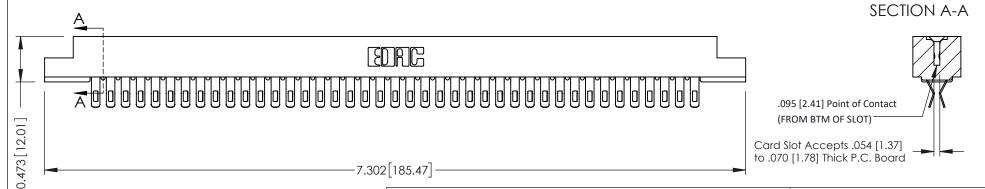

**Mounting Option** #4-40 Unified Threaded Inserts **Contact Detail** 

Extender Board Bend (Code 400 Contacts) .156 [3.96] Contact Spacing x .200 [5.08] Row Spacing

THIS IS A C.A.D. GENERATED DRAWING DO NOT MAKE MANUAL REVISIONS TO MASTER.

ORIGINAL

**See Accompanying Pages for:** 

- **Contact Bend Details**
- **Mounting Options**

307 / 357 Card Edge Connector Part Number: 357-082-455-208

**EDAC INC** TORONTO, ONTARIO CANADA

THESE DRAWINGS AND SPECIFICATIONS ARE THE PROPERTY OF EDAC INC.,AND SHALL NOT BE REPRODUCED, OR COPIED OR USED AS THE BASIS FOR THE MANUFACTURE OR SALE OF APPARATUS WITHOUT WRITTEN PERMISSION.

| ACAD REFERENCE NO. | 307 ENG MASTER   |
|--------------------|------------------|
| DRAWN: J.LEE       | DATE: AUG. 11/09 |
| CHECKED:           | DATE:            |
| SCALE: NTS         | SHEET 1 OF 3     |
| DRAWING NUMBER     | ISSUE            |