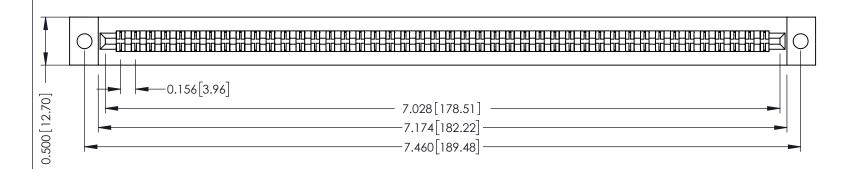

**Mounting Option** .128 (3.25) Dia. Mounting Holes **Contact Detail** 

Extender Board Bend (Code 422 Contacts) .156 [3.96] Contact Spacing x .200 [5.08] Row Spacing

THIS IS A C.A.D. GENERATED DRAWING DO NOT MAKE MANUAL REVISIONS TO MASTER.

ORIGINAL

**See Accompanying Pages for:** 

- **Contact Bend Details**
- **Mounting Options**

307 / 357 Card Edge Connector Part Number: 357-088-460-202

**EDAC INC** TORONTO, ONTARIO CANADA

THESE DRAWINGS AND SPECIFICATIONS ARE THE PROPERTY OF EDAC INC., AND SHALL NOT BE REPRODUCED, OR COPIED OR USED AS THE BASIS FOR THE MANUFACTURE OR SALE OF APPARATUS WITHOUT WRITTEN PERMISSION.