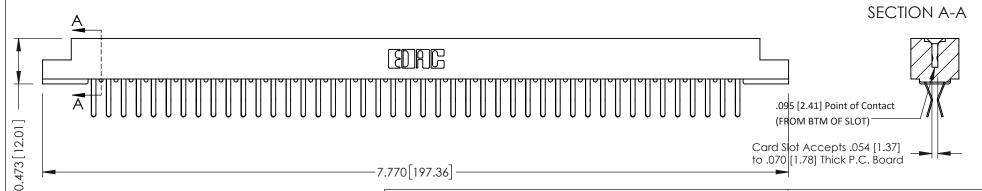

**Mounting Option** .128 (3.25) Dia. Mounting Holes **Contact Detail** 

Extender Board Bend (Code 422 Contacts) .156 [3.96] Contact Spacing x .200 [5.08] Row Spacing

THIS IS A C.A.D. GENERATED DRAWING DO NOT MAKE MANUAL REVISIONS TO MASTER.

ORIGINAL

**See Accompanying Pages for:** 

- **Contact Bend Details**
- **Mounting Options**

307 / 357 Card Edge Connector Part Number: 357-088-460-202

**EDAC INC** TORONTO, ONTARIO CANADA

THESE DRAWINGS AND SPECIFICATIONS ARE THE PROPERTY OF EDAC INC., AND SHALL NOT BE REPRODUCED, OR COPIED OR USED AS THE BASIS FOR THE MANUFACTURE OR SALE OF APPARATUS WITHOUT WRITTEN PERMISSION.