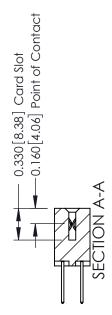

## **See Accompanying Pages for:**

- **Contact Bend Details**
- **Mounting Options**

| 337 / 387 Series Card Edge Connector |
|--------------------------------------|
| Part Number: 387-012-523-807         |