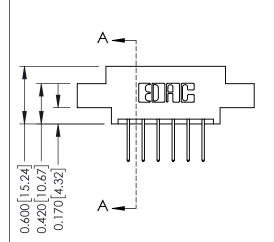

## **Contact Detail**

523-P.C. Tail .025 Sq.(0.64 Sq.) - Tail LG=.390(9.91) .156 [3.96] Contact Spacing x .200 [5.08] Row Spacing

THIS IS A C.A.D. GENERATED DRAWING DO NOT MAKE MANUAL REVISIONS TO MASTER.

## **See Accompanying Pages for:**

- **Contact Bend Details**
- **Mounting Options**

| 337 / 387 Series Card Edge Connector |
|--------------------------------------|
| Part Number: 387-012-523-807         |