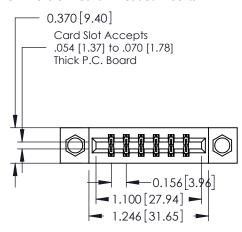

## **See Accompanying Pages for:**

- **Contact Bend Details**
- **Mounting Options**

| 337 / 387 Series Card Edge Connector |
|--------------------------------------|
| Part Number: 387-012-523-807         |