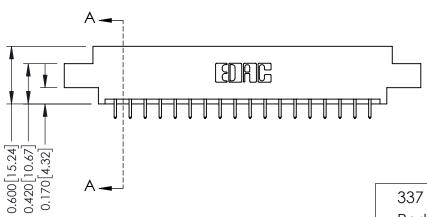

| 337 / 387 Series Card Edge Connector |  |
|--------------------------------------|--|
| Part Number: 387-036-521-807         |  |

**EDAC INC** TORONTO, ONTARIO CANADA

THESE DRAWINGS AND SPECIFICATIONS ARE THE PROPERTY OF EDAC INC., AND SHALL NOT BE REPRODUCED, OR COPIED OR USED AS THE BASIS FOR THE MANUFACTURE OR SALE OF APPARATUS WITHOUT WRITTEN PERMISSION.

| ACAD REFERENCE NO. | 337 ENG MASTER   |  |
|--------------------|------------------|--|
| DRAWN: J.LEE       | DATE: OCT. 06/09 |  |
| CHECKED:           | DATE:            |  |
| SCALE: NTS         | SHEET 1 OF 3     |  |
| DRAWING NUMBER     | ISSUE            |  |
| 337 Assembly       | 1                |  |