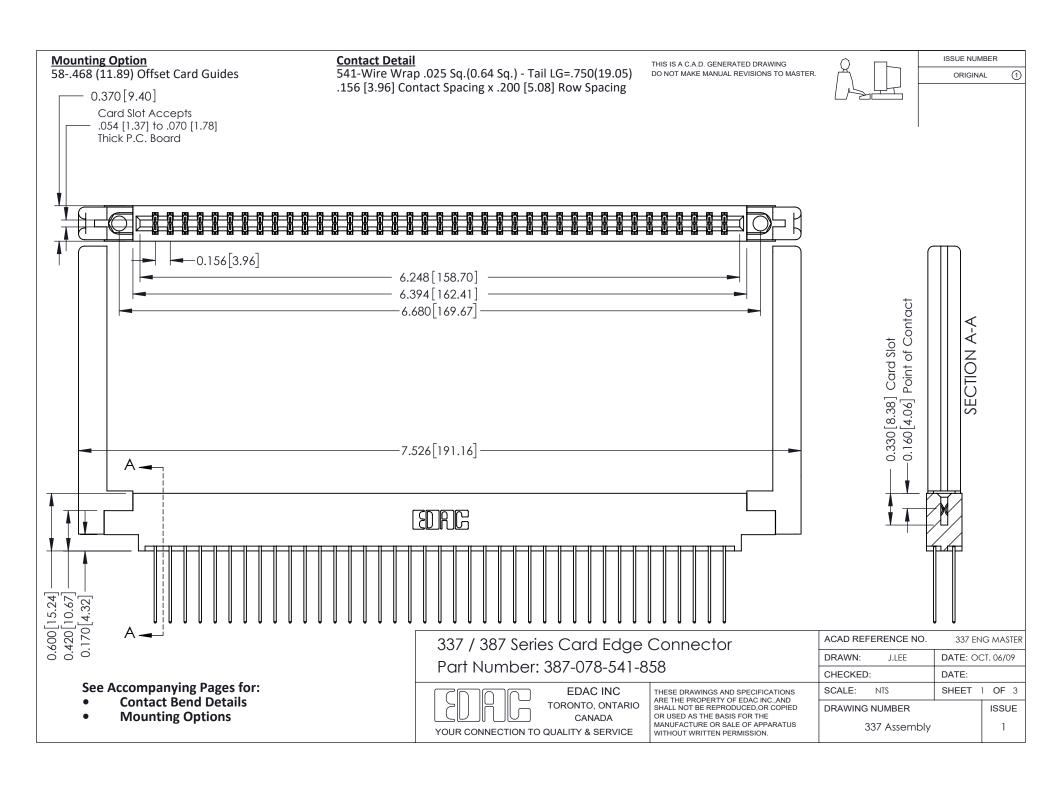

ISSUE NUMBER

ORIGINAL

1

| 337 / 387 Series Card Edge Connector<br>Contact Bend Detail           |                                                                                                                                                                                                  | ACAD REFERENCE NO. 337 E |                  | G MASTER      |
|-----------------------------------------------------------------------|--------------------------------------------------------------------------------------------------------------------------------------------------------------------------------------------------|--------------------------|------------------|---------------|
|                                                                       |                                                                                                                                                                                                  | DRAWN: J.LEE             | DATE: OCT. 06/09 |               |
|                                                                       |                                                                                                                                                                                                  | CHECKED:                 | CKED: DATE:      |               |
| EDAC INC TORONTO, ONTARIO CANADA YOUR CONNECTION TO QUALITY & SERVICE | THESE DRAWINGS AND SPECIFICATIONS ARE THE PROPERTY OF EDAC INC.,AND SHALL NOT BE REPRODUCED, OR COPIED OR USED AS THE BASIS FOR THE MANUFACTURE OR SALE OF APPARATUS WITHOUT WRITTEN PERMISSION. | SCALE: NTS               | SHEET            | 2 <b>OF</b> 3 |
|                                                                       |                                                                                                                                                                                                  | DRAWING NUMBER           |                  | ISSUE         |
|                                                                       |                                                                                                                                                                                                  | 337 Assembly             |                  | 1             |