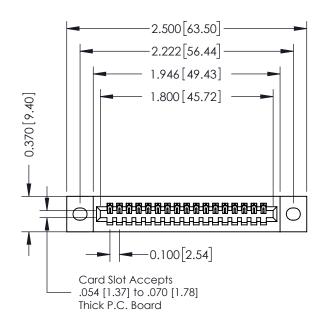

## **See Accompanying Pages for:**

- **Contact Bend Details**
- **Mounting Options**

| SECTION A-A       |
|-------------------|
| AGAB BEEEBENGE NO |

| 342 / 392 Card Edge Connector<br>Part Number: 392-017-542-102  |                                                                                                  | ACAD REFERENCE NO. 342 ENG MASTER |        |         |           |
|----------------------------------------------------------------|--------------------------------------------------------------------------------------------------|-----------------------------------|--------|---------|-----------|
|                                                                |                                                                                                  | DRAWN:                            | J.LEE  | DATE: O | CT. 06/09 |
|                                                                |                                                                                                  | CHECKED:                          |        | DATE:   |           |
|                                                                | THESE DRAWINGS AND SPECIFICATIONS                                                                | SCALE:                            | NTS    | SHEET   | 1 OF 3    |
|                                                                | ARE THE PROPERTY OF EDAC INC.,AND SHALL NOT BE REPRODUCED,OR COPIED OR USED AS THE BASIS FOR THE | DRAWING                           | NUMBER |         | ISSUE     |
| UR CONNECTION TO QUALITY & SERVICE WITHOUT WRITTEN PERMISSION. | 3                                                                                                | 42 Assembly                       |        | 1       |           |