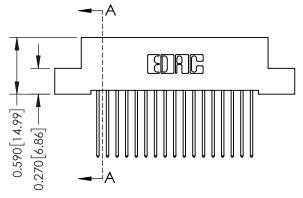

THIS IS A C.A.D. GENERATED DRAWING DO NOT MAKE MANUAL REVISIONS TO MASTER. ISSUE NUMBER

ORIGINAL

1

| 342 / 392 Series Card Edge Connector<br>Contact Bend Detail |                                                                   | ACAD REFERENCE NO. 342 ENG MASTER |             |                  |        |
|-------------------------------------------------------------|-------------------------------------------------------------------|-----------------------------------|-------------|------------------|--------|
|                                                             |                                                                   | DRAWN:                            | J.LEE       | DATE: OCT. 06/09 |        |
| Confider bend Defail                                        | CHECKED                                                           | ):                                | DATE:       |                  |        |
|                                                             | THESE DRAWINGS AND SPECIFICATIONS ARE THE PROPERTY OF EDAC INCAND | SCALE:                            | NTS         | SHEET :          | 2 OF 3 |
| TORONTO, ONTARIO                                            |                                                                   | DRAWING                           | NUMBER      |                  | ISSUE  |
|                                                             |                                                                   | 3                                 | 42 Assembly |                  | 1      |