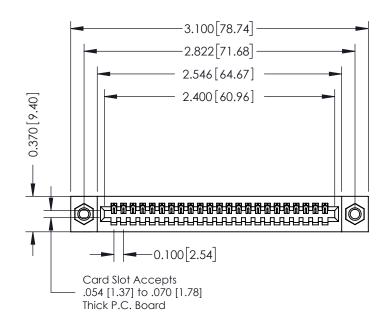

## **See Accompanying Pages for:**

- **Contact Bend Details**
- **Mounting Options**

342 / 392 Card Edge Connector Part Number: 392-023-544-107

YOUR CONNECTION TO QUALITY & SERVICE

342 ENG MASTER J.LEE DATE: OCT. 06/09 SHEET 1 OF 3

342 Assembly

THIS IS A C.A.D. GENERATED DRAWING DO NOT MAKE MANUAL REVISIONS TO MASTER. ISSUE NUMBER

ORIGINAL

1

| 342 / 392 Series Card Edge Connector<br>Contact Bend Detail |                                                                                                                                                                                                  | ACAD REFERENCE NO. 342 ENG MASTER |             |                  |        |
|-------------------------------------------------------------|--------------------------------------------------------------------------------------------------------------------------------------------------------------------------------------------------|-----------------------------------|-------------|------------------|--------|
|                                                             |                                                                                                                                                                                                  | DRAWN:                            | J.LEE       | DATE: OCT. 06/09 |        |
|                                                             |                                                                                                                                                                                                  | CHECKED:                          |             | DATE:            |        |
| TORONTO, ONTARIO                                            | THESE DRAWINGS AND SPECIFICATIONS ARE THE PROPERTY OF EDAC INC. AND SHALL NOT BE REPRODUCED, OR COPIED OR USED AS THE BASIS FOR THE MANUFACTURE OR SALE OF APPARATUS WITHOUT WRITTEN PERMISSION. | SCALE:                            | NTS         | SHEET :          | 2 OF 3 |
|                                                             |                                                                                                                                                                                                  | DRAWING                           | NUMBER      |                  | ISSUE  |
| YOUR CONNECTION TO QUALITY & SERVICE                        |                                                                                                                                                                                                  | 3                                 | 42 Assembly |                  | 1      |