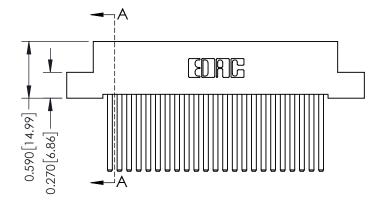

0.410[10.41]

**SECTION A-A** 

## **See Accompanying Pages for:**

- **Contact Bend Details**
- **Mounting Options**

342 / 392 Card Edge Connector Part Number: 392-023-544-107

YOUR CONNECTION TO QUALITY & SERVICE

342 ENG MASTER J.LEE DATE: OCT. 06/09 SHEET 1 OF 3