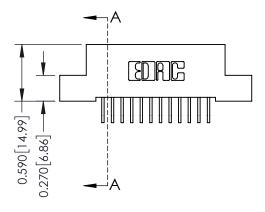

J.LEE

342 Assembly

NTS

| Dart Number                  | 202 024 550 2     | 0.4                                                                    | DRAW  |  |
|------------------------------|-------------------|------------------------------------------------------------------------|-------|--|
| Part Number: 392-024-559-204 |                   |                                                                        |       |  |
|                              |                   | THESE DRAWINGS AND SPECIFICATIONS                                      | SCALE |  |
|                              |                   | ARE THE PROPERTY OF EDAC INC.,AND<br>SHALL NOT BE REPRODUCED,OR COPIED | DRAW  |  |
|                              | CANADA            | OR USED AS THE BASIS FOR THE<br>MANUFACTURE OR SALE OF APPARATUS       | İ     |  |
| OUR CONNECTION TO            | QUALITY & SERVICE | WITHOUT WRITTEN PERMISSION.                                            |       |  |

342 / 392 Card Edge Connector

THIS IS A C.A.D. GENERATED DRAWING DO NOT MAKE MANUAL REVISIONS TO MASTER. ISSUE NUMBER

ORIGINAL

1

| 342 / 392 Series Card Edge Connector<br>Contact Bend Detail |                                                                                                                                     |          | ACAD REFERENCE NO. 342 ENG MASTER |          |          |  |
|-------------------------------------------------------------|-------------------------------------------------------------------------------------------------------------------------------------|----------|-----------------------------------|----------|----------|--|
|                                                             |                                                                                                                                     |          | J.LEE                             | DATE: OC | T. 06/09 |  |
| Confider bend beldii                                        |                                                                                                                                     | CHECKED: |                                   | DATE:    |          |  |
| I   >                                                       | THESE DRAWINGS AND SPECIFICATIONS ARE THE PROPERTY OF EDAC INC.,AND SHALL NOT BE REPRODUCED,OR COPIED OR LISED AS THE BASIS FOR THE | SCALE:   | NTS                               | SHEET :  | 2 OF 3   |  |
|                                                             |                                                                                                                                     | DRAWING  | NUMBER                            |          | ISSUE    |  |
| YOUR CONNECTION TO QUALITY & SERVICE                        | MANUFACTURE OR SALE OF APPARATUS                                                                                                    | 3        | 42 Assembly                       |          | 1        |  |