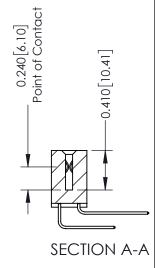

## **Contact Detail**

559-90 Degree Bend (Code 541 Contacts) .100 [2.54] Contact Spacing x .200 [5.08] Row Spacing THIS IS A C.A.D. GENERATED DRAWING

ISSUE NUMBER

ORIGINAL

342 ENG MASTER

DATE: OCT. 06/09

SHEET 1 OF 3