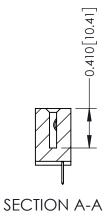

342 ENG MASTER J.LEE DATE: OCT. 06/09 SHEET 1 OF 3 NTS

342 Assembly

THIS IS A C.A.D. GENERATED DRAWING DO NOT MAKE MANUAL REVISIONS TO MASTER. ISSUE NUMBER

ORIGINAL

1

| 342 / 392 Series Card Edge Connector<br>Contact Bend Detail |                                                                                                                                              | ACAD REFERENCE NO. 342 ENG MASTER |             |          |          |
|-------------------------------------------------------------|----------------------------------------------------------------------------------------------------------------------------------------------|-----------------------------------|-------------|----------|----------|
|                                                             |                                                                                                                                              | DRAWN:                            | J.LEE       | DATE: OC | T. 06/09 |
|                                                             |                                                                                                                                              | CHECKED:                          |             | DATE:    |          |
| EDAC INC                                                    | ARE THE PROPERTY OF EDAC INC.,AND —<br>SHALL NOT BE REPRODUCED,OR COPIED<br>OR USED AS THE BASIS FOR THE<br>MANUFACTURE OR SALE OF APPARATUS | SCALE:                            | NTS         | SHEET :  | 2 OF 3   |
| TORONTO, ONTARIO                                            |                                                                                                                                              | DRAWING                           | NUMBER      |          | ISSUE    |
| YOUR CONNECTION TO QUALITY & SERVICE                        |                                                                                                                                              | 3                                 | 42 Assembly |          | 1        |