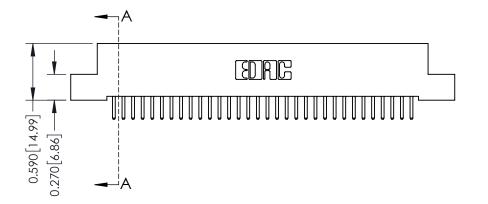

342 ENG MASTER J.LEE DATE: OCT. 06/09 SHEET 1 OF 3 NTS

342 Assembly

THIS IS A C.A.D. GENERATED DRAWING DO NOT MAKE MANUAL REVISIONS TO MASTER. ISSUE NUMBER

ORIGINAL

1

| 342 / 392 Series Card Edge Connector<br>Contact Bend Detail |                                                                                                                                              | ACAD REFERENCE NO. 342 ENG MASTER |             |          |          |
|-------------------------------------------------------------|----------------------------------------------------------------------------------------------------------------------------------------------|-----------------------------------|-------------|----------|----------|
|                                                             |                                                                                                                                              | DRAWN:                            | J.LEE       | DATE: OC | T. 06/09 |
|                                                             |                                                                                                                                              | CHECKED:                          |             | DATE:    |          |
| EDAC INC                                                    | ARE THE PROPERTY OF EDAC INC.,AND —<br>SHALL NOT BE REPRODUCED,OR COPIED<br>OR USED AS THE BASIS FOR THE<br>MANUFACTURE OR SALE OF APPARATUS | SCALE:                            | NTS         | SHEET :  | 2 OF 3   |
| TORONTO, ONTARIO                                            |                                                                                                                                              | DRAWING                           | NUMBER      |          | ISSUE    |
| YOUR CONNECTION TO QUALITY & SERVICE                        |                                                                                                                                              | 3                                 | 42 Assembly |          | 1        |