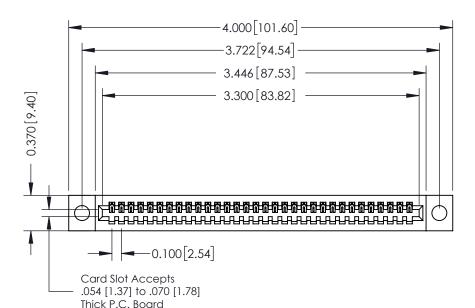

342 ENG MASTER J.LEE DATE: OCT. 06/09 SHEET 1 OF 3 NTS

342 Assembly

THIS IS A C.A.D. GENERATED DRAWING DO NOT MAKE MANUAL REVISIONS TO MASTER. ISSUE NUMBER

ORIGINAL

1

| 342 / 392 Series Card Edge Connector<br>Contact Bend Detail |                                                                                                                                              | ACAD REFERENCE NO. 342 ENG MASTER |             |          |          |
|-------------------------------------------------------------|----------------------------------------------------------------------------------------------------------------------------------------------|-----------------------------------|-------------|----------|----------|
|                                                             |                                                                                                                                              | DRAWN:                            | J.LEE       | DATE: OC | T. 06/09 |
|                                                             |                                                                                                                                              | CHECKED:                          |             | DATE:    |          |
| EDAC INC                                                    | ARE THE PROPERTY OF EDAC INC.,AND —<br>SHALL NOT BE REPRODUCED,OR COPIED<br>OR USED AS THE BASIS FOR THE<br>MANUFACTURE OR SALE OF APPARATUS | SCALE:                            | NTS         | SHEET :  | 2 OF 3   |
| TORONTO, ONTARIO                                            |                                                                                                                                              | DRAWING                           | NUMBER      |          | ISSUE    |
| YOUR CONNECTION TO QUALITY & SERVICE                        |                                                                                                                                              | 3                                 | 42 Assembly |          | 1        |