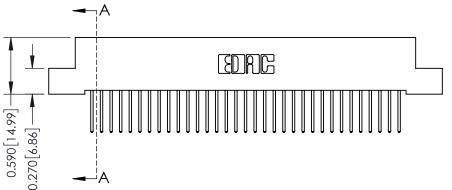

**Mounting Option** 02-.128 (3.25) Wide Mounting Slots **Contact Detail** 

523-P.C. Tail .025 Sq.(0.64 Sq.) - Tail LG=.400(10.16) .100 [2.54] Contact Spacing x .200 [5.08] Row Spacing

THIS IS A C.A.D. GENERATED DRAWING DO NOT MAKE MANUAL REVISIONS TO MASTER

ISSUE NUMBER

ORIGINAL

1

| 342 / 392 Card Edge Connector<br>Mounting Options |                                                                                                                                                                                               | ACAD REFERENCE NO. 342 ENG MASTER |                         |        |  |  |
|---------------------------------------------------|-----------------------------------------------------------------------------------------------------------------------------------------------------------------------------------------------|-----------------------------------|-------------------------|--------|--|--|
|                                                   |                                                                                                                                                                                               | DRAWN: J.LEE                      | DATE: <b>OCT. 06/09</b> |        |  |  |
|                                                   |                                                                                                                                                                                               | CHECKED:                          | DATE:                   |        |  |  |
| TORONTO, ONTARIO                                  | THESE DRAWINGS AND SPECIFICATIONS ARE THE PROPERTY OF EDAC INCAND SHALL NOT BE REPRODUCED,OR COPIED OR USED AS THE BASIS FOR THE MANUFACTURE OR SALE OF APPARATUS WITHOUT WRITTEN PERMISSION. | SCALE: NTS                        | SHEET :                 | 3 OF 3 |  |  |
|                                                   |                                                                                                                                                                                               | DRAWING NUMBER                    | •                       | ISSUE  |  |  |
| YOUR CONNECTION TO QUALITY & SERVICE              |                                                                                                                                                                                               | 342 Assembly                      |                         | 1      |  |  |