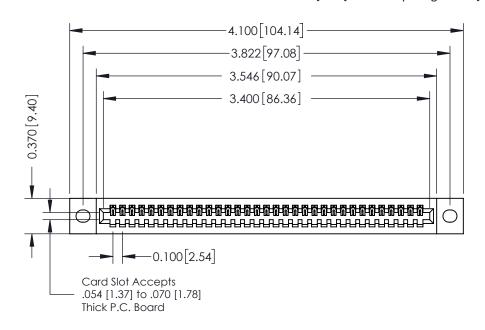

## **See Accompanying Pages for:**

- **Contact Bend Details**
- **Mounting Options**

342 / 392 Card Edge Connector Part Number: 392-033-523-102

YOUR CONNECTION TO QUALITY & SERVICE

CANADA

342 ENG MASTER J.LEE DATE: OCT. 06/09 SHEET 1 OF 3

342 Assembly

THIS IS A C.A.D. GENERATED DRAWING DO NOT MAKE MANUAL REVISIONS TO MASTER. ISSUE NUMBER

ORIGINAL

1

| 342 / 392 Series Card Edge Connector<br>Contact Bend Detail |                                                                                                                                                                                                  | ACAD REFERENCE NO. 342 ENG MASTER |             |                  |        |
|-------------------------------------------------------------|--------------------------------------------------------------------------------------------------------------------------------------------------------------------------------------------------|-----------------------------------|-------------|------------------|--------|
|                                                             |                                                                                                                                                                                                  | DRAWN:                            | J.LEE       | DATE: OCT. 06/09 |        |
|                                                             |                                                                                                                                                                                                  | CHECKED:                          |             | DATE:            |        |
| TORONTO, ONTARIO                                            | THESE DRAWINGS AND SPECIFICATIONS ARE THE PROPERTY OF EDAC INC. AND SHALL NOT BE REPRODUCED, OR COPIED OR USED AS THE BASIS FOR THE MANUFACTURE OR SALE OF APPARATUS WITHOUT WRITTEN PERMISSION. | SCALE:                            | NTS         | SHEET :          | 2 OF 3 |
|                                                             |                                                                                                                                                                                                  | DRAWING                           | NUMBER      |                  | ISSUE  |
| YOUR CONNECTION TO QUALITY & SERVICE                        |                                                                                                                                                                                                  | 3                                 | 42 Assembly |                  | 1      |