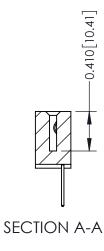

**Mounting Option** 02-.128 (3.25) Wide Mounting Slots **Contact Detail** 

523-P.C. Tail .025 Sq.(0.64 Sq.) - Tail LG=.400(10.16) .100 [2.54] Contact Spacing x .200 [5.08] Row Spacing

THIS IS A C.A.D. GENERATED DRAWING DO NOT MAKE MANUAL REVISIONS TO MASTER

ISSUE NUMBER

ORIGINAL

1

| 342 / 392 Card Edge Connector<br>Mounting Options |                                                                                                                                                                                               | ACAD REFERENCE NO. 342 ENG MASTER |                         |        |  |  |
|---------------------------------------------------|-----------------------------------------------------------------------------------------------------------------------------------------------------------------------------------------------|-----------------------------------|-------------------------|--------|--|--|
|                                                   |                                                                                                                                                                                               | DRAWN: J.LEE                      | DATE: <b>OCT. 06/09</b> |        |  |  |
|                                                   |                                                                                                                                                                                               | CHECKED:                          | DATE:                   |        |  |  |
| TORONTO, ONTARIO                                  | THESE DRAWINGS AND SPECIFICATIONS ARE THE PROPERTY OF EDAC INCAND SHALL NOT BE REPRODUCED,OR COPIED OR USED AS THE BASIS FOR THE MANUFACTURE OR SALE OF APPARATUS WITHOUT WRITTEN PERMISSION. | SCALE: NTS                        | SHEET :                 | 3 OF 3 |  |  |
|                                                   |                                                                                                                                                                                               | DRAWING NUMBER                    | •                       | ISSUE  |  |  |
| YOUR CONNECTION TO QUALITY & SERVICE              |                                                                                                                                                                                               | 342 Assembly                      |                         | 1      |  |  |