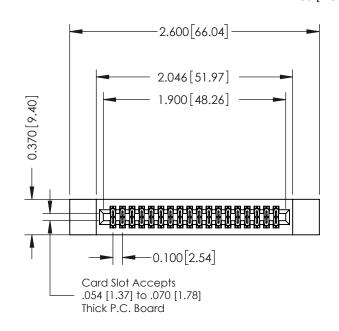

## **See Accompanying Pages for:**

- Contact Bend Details
- Mounting Options

| 342 / 392 Card Edge Connector<br>Part Number: 392-036-540-212 |                                                                                                                                                                                                 | ACAD REFERENCE NO. 342 ENG MASTER |             |         |           |  |
|---------------------------------------------------------------|-------------------------------------------------------------------------------------------------------------------------------------------------------------------------------------------------|-----------------------------------|-------------|---------|-----------|--|
|                                                               |                                                                                                                                                                                                 | DRAWN:                            | J.LEE       | DATE: O | CT. 06/09 |  |
|                                                               |                                                                                                                                                                                                 | CHECKED:                          |             | DATE:   |           |  |
| TORONTO, ONTARIO CANADA                                       | THESE DRAWINGS AND SPECIFICATIONS ARE THE PROPERTY OF EDAC INC.,AND SHALL NOT BE REPRODUCED,OR COPIED OR USED AS THE BASIS FOR THE MANUFACTURE OR SALE OF APPARATUS WITHOUT WRITTEN PERMISSION. | SCALE:                            | NTS         | SHEET   | 1 OF 3    |  |
|                                                               |                                                                                                                                                                                                 | DRAWING                           | NUMBER      |         | ISSUE     |  |
|                                                               |                                                                                                                                                                                                 | 3                                 | 42 Assembly |         | 1         |  |