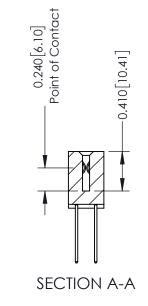

## **Contact Detail**

540-Wire Wrap .025 Sq.(0.64 Sq.) - Tail LG=.570(14.48) .100 [2.54] Contact Spacing x .200 [5.08] Row Spacing

THIS IS A C.A.D. GENERATED DRAWING

ISSUE NUMBER

ORIGINAL

THIS IS A C.A.D. GENERATED DRAWING DO NOT MAKE MANUAL REVISIONS TO MASTER. ISSUE NUMBER

ORIGINAL

1

| 342 / 392 Series Card Edge Connector<br>Contact Bend Detail |                                                                                                                                                                                                 | ACAD REFERENCE NO. 342 ENG MASTER |             |                  |        |  |
|-------------------------------------------------------------|-------------------------------------------------------------------------------------------------------------------------------------------------------------------------------------------------|-----------------------------------|-------------|------------------|--------|--|
|                                                             |                                                                                                                                                                                                 | DRAWN:                            | J.LEE       | DATE: OCT. 06/09 |        |  |
|                                                             |                                                                                                                                                                                                 | CHECKED:                          |             | DATE:            |        |  |
| TORONTO, ONTARIO                                            | THESE DRAWINGS AND SPECIFICATIONS ARE THE PROPERTY OF EDAC INC.,AND SHALL NOT BE REPRODUCED,OR COPIED OR USED AS THE BASIS FOR THE MANUFACTURE OR SALE OF APPARATUS WITHOUT WRITTEN PERMISSION. | SCALE:                            | NTS         | SHEET :          | 2 OF 3 |  |
|                                                             |                                                                                                                                                                                                 | DRAWING                           | NUMBER      |                  | ISSUE  |  |
| YOUR CONNECTION TO QUALITY & SERVICE                        |                                                                                                                                                                                                 | 3                                 | 42 Assembly |                  | 1      |  |