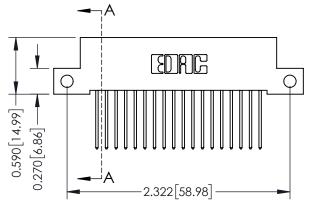

## **Mounting Option**

12-.128 (3.25) Dia. Side Mounting Holes

## **See Accompanying Pages for:**

- Contact Bend Details
- Mounting Options

| 342 / 392 Card Edge Connector<br>Part Number: 392-036-540-212 |                                                                                                                                                                                                 | ACAD REFERENCE NO. 342 ENG MASTER |             |         |           |  |
|---------------------------------------------------------------|-------------------------------------------------------------------------------------------------------------------------------------------------------------------------------------------------|-----------------------------------|-------------|---------|-----------|--|
|                                                               |                                                                                                                                                                                                 | DRAWN:                            | J.LEE       | DATE: O | CT. 06/09 |  |
|                                                               |                                                                                                                                                                                                 | CHECKED:                          |             | DATE:   |           |  |
| TORONTO, ONTARIO CANADA                                       | THESE DRAWINGS AND SPECIFICATIONS ARE THE PROPERTY OF EDAC INC.,AND SHALL NOT BE REPRODUCED,OR COPIED OR USED AS THE BASIS FOR THE MANUFACTURE OR SALE OF APPARATUS WITHOUT WRITTEN PERMISSION. | SCALE:                            | NTS         | SHEET   | 1 OF 3    |  |
|                                                               |                                                                                                                                                                                                 | DRAWING                           | NUMBER      |         | ISSUE     |  |
|                                                               |                                                                                                                                                                                                 | 3                                 | 42 Assembly |         | 1         |  |