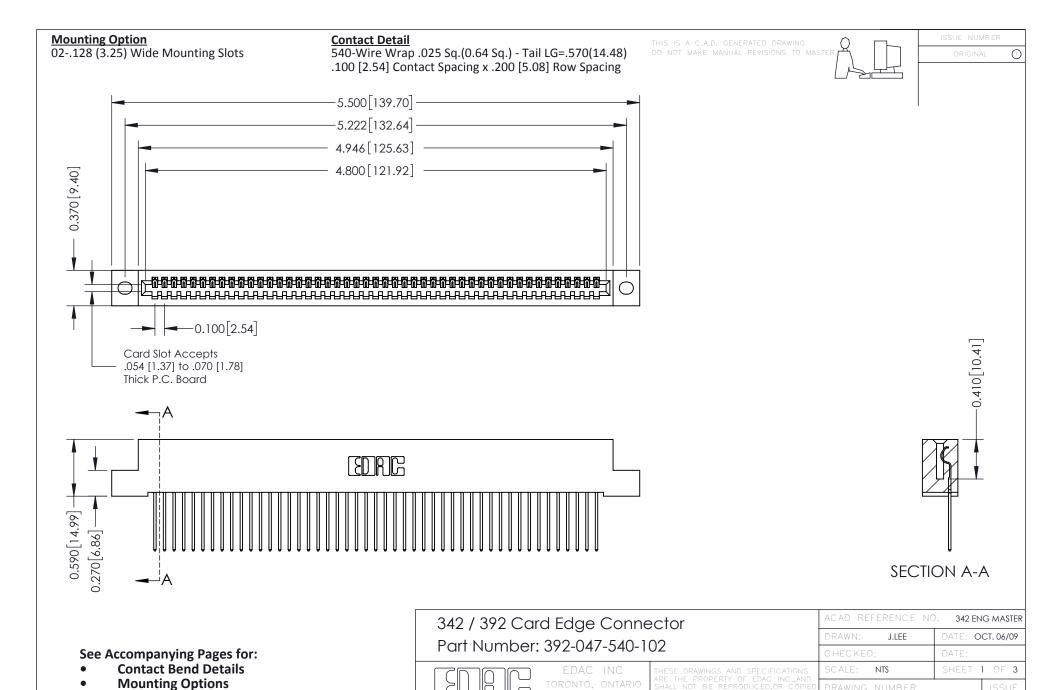

YOUR CONNECTION TO QUALITY & SERVICE

342 Assembly

THIS IS A C.A.D. GENERATED DRAWING DO NOT MAKE MANUAL REVISIONS TO MASTER. ISSUE NUMBER

ORIGINAL

1



| 342 / 392 Series Card Edge Connector<br>Contact Bend Detail |                                                                                                                                                                                                  | ACAD REFERENCE NO. 342 ENG MASTER |             |                  |        |
|-------------------------------------------------------------|--------------------------------------------------------------------------------------------------------------------------------------------------------------------------------------------------|-----------------------------------|-----------