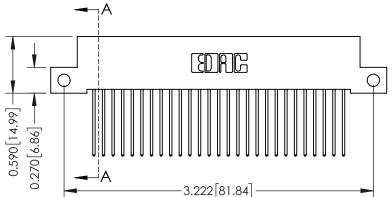

## **See Accompanying Pages for:**

- **Contact Bend Details**
- **Mounting Options**

THIS IS A C.A.D. GENERATED DRAWING DO NOT MAKE MANUAL REVISIONS TO MASTER. ISSUE NUMBER

ORIGINAL

1

| 342 / 392 Series Card Edge Connector<br>Contact Bend Detail |                                                                                                                                                                                                  | ACAD REFERENCE NO. 342 ENG MASTER |             |                  |        |
|-------------------------------------------------------------|--------------------------------------------------------------------------------------------------------------------------------------------------------------------------------------------------|-----------------------------------|-------------|------------------|--------|
|                                                             |                                                                                                                                                                                                  | DRAWN:                            | J.LEE       | DATE: OCT. 06/09 |        |
|                                                             |                                                                                                                                                                                                  | CHECKED:                          |             | DATE:            |        |
| TORONTO, ONTARIO                                            | THESE DRAWINGS AND SPECIFICATIONS ARE THE PROPERTY OF EDAC INC. AND SHALL NOT BE REPRODUCED, OR COPIED OR USED AS THE BASIS FOR THE MANUFACTURE OR SALE OF APPARATUS WITHOUT WRITTEN PERMISSION. | SCALE:                            | NTS         | SHEET :          | 2 OF 3 |
|                                                             |                                                                                                                                                                                                  | DRAWING                           | NUMBER      |                  | ISSUE  |
| YOUR CONNECTION TO QUALITY & SERVICE                        |                                                                                                                                                                                                  | 3                                 | 42 Assembly |                  | 1      |