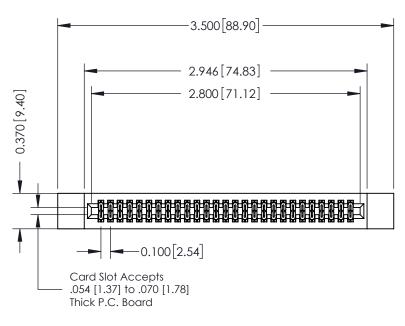

## **Contact Detail**

542-Wire Wrap .025 Sq.(0.64 Sq.) - Tail LG=.655(16.64) .100 [2.54] Contact Spacing x .200 [5.08] Row Spacing

342 / 392 Card Edge Connector Part Number: 392-054-542-212

YOUR CONNECTION TO QUALITY & SERVICE