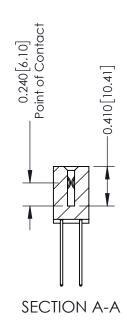

## **See Accompanying Pages for:**

- **Contact Bend Details**
- **Mounting Options**

THIS IS A C.A.D. GENERATED DRAWING DO NOT MAKE MANUAL REVISIONS TO MASTER. ISSUE NUMBER

ORIGINAL

1

| 342 / 392 Series Card Edge Connector<br>Contact Bend Detail |                                                                                                                                                                                                  | ACAD REFERENCE NO. 342 ENG MASTER |             |                  |        |
|-------------------------------------------------------------|--------------------------------------------------------------------------------------------------------------------------------------------------------------------------------------------------|-----------------------------------|-------------|------------------|--------|
|                                                             |                                                                                                                                                                                                  | DRAWN:                            | J.LEE       | DATE: OCT. 06/09 |        |
|                                                             |                                                                                                                                                                                                  | CHECKED:                          |             | DATE:            |        |
| TORONTO, ONTARIO                                            | THESE DRAWINGS AND SPECIFICATIONS ARE THE PROPERTY OF EDAC INC. AND SHALL NOT BE REPRODUCED, OR COPIED OR USED AS THE BASIS FOR THE MANUFACTURE OR SALE OF APPARATUS WITHOUT WRITTEN PERMISSION. | SCALE:                            | NTS         | SHEET :          | 2 OF 3 |
|                                                             |                                                                                                                                                                                                  | DRAWING                           | NUMBER      |                  | ISSUE  |
| YOUR CONNECTION TO QUALITY & SERVICE                        |                                                                                                                                                                                                  | 3                                 | 42 Assembly |                  | 1      |