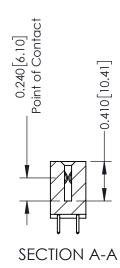

Mounting Option 07-M3-0.5 Metric Threaded Inserts

**Contact Detail** 

521-P.C. Tail .025 Sq.(0.64 Sq.) - Tail LG=.160(4.06) .100 [2.54] Contact Spacing x .200 [5.08] Row Spacing

342 Assembly

THIS IS A C.A.D. GENERATED DRAWING DO NOT MAKE MANUAL REVISIONS TO MASTER. ISSUE NUMBER

ORIGINAL

1

| 342 / 392 Series Card Edge Connector<br>Contact Bend Detail |                                                                                                                                   | ACAD REFERENCE NO. 342 ENG MASTER |             |          |          |
|-------------------------------------------------------------|-----------------------------------------------------------------------------------------------------------------------------------|-----------------------------------|-------------|----------|----------|
|                                                             |                                                                                                                                   | DRAWN:                            | J.LEE       | DATE: OC | T. 06/09 |
|                                                             |                                                                                                                                   | CHECKED                           | ):          | DATE:    |          |
| EDAC INC                                                    | ARE THE PROPERTY OF EDAC INC.,AND SHALL NOT BE REPRODUCED,OR COPIED OR USED AS THE BASIS FOR THE MANUFACTURE OR SALE OF APPARATUS | SCALE:                            | NTS         | SHEET :  | 2 OF 3   |
| TORONTO, ONTARIO                                            |                                                                                                                                   | DRAWING                           | NUMBER      |          | ISSUE    |
| YOUR CONNECTION TO QUALITY & SERVICE                        |                                                                                                                                   | 3                                 | 42 Assembly |          | 1        |