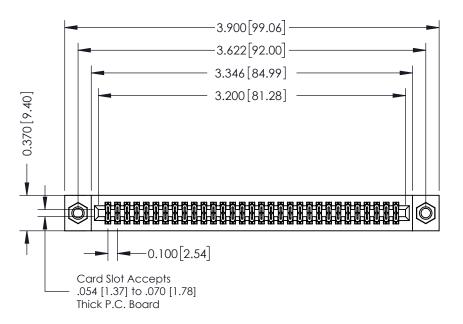

## **See Accompanying Pages for:**

- **Contact Bend Details**
- **Mounting Options**

| 342 / 392 Card Edge Connector |
|-------------------------------|
| Part Number: 392-062-521-207  |

YOUR CONNECTION TO QUALITY & SERVICE

| ACAD REFERENCE NO. 342 ENG MASTER |                  |  |  |  |
|-----------------------------------|------------------|--|--|--|
| DRAWN: J.LEE                      | DATE: OCT. 06/09 |  |  |  |
| CHECKED:                          | DATE:            |  |  |  |
| SCALE: NTS                        | SHEET 1 OF 3     |  |  |  |
| DRAWING NUMBER                    | ISSUE            |  |  |  |