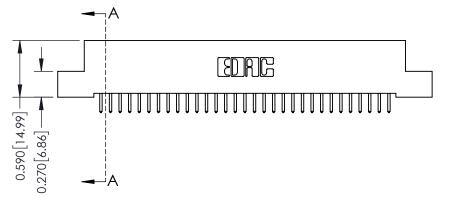

## **See Accompanying Pages for:**

- **Contact Bend Details**
- **Mounting Options**

| 342 / 392 Card Edge Connector |
|-------------------------------|
| Part Number: 392-062-521-207  |

YOUR CONNECTION TO QUALITY & SERVICE

| ACAD REFERENCE NO. 342 ENG MASTER |                  |  |  |  |
|-----------------------------------|------------------|--|--|--|
| DRAWN: J.LEE                      | DATE: OCT. 06/09 |  |  |  |
| CHECKED:                          | DATE:            |  |  |  |
| SCALE: NTS                        | SHEET 1 OF 3     |  |  |  |
| DRAWING NUMBER                    | ISSUE            |  |  |  |