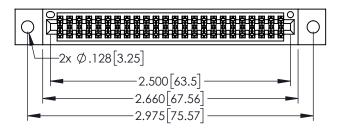

<u>Contact Dimensions:</u>
525-P.C. Tail .018 Sq.(0.46 Sq.) - Tail LG=.150(3.81)
.100 (2.54) Contact Spacing x .200 (5.08) Row Spacing

345/395 SERIES CARD EDGE CONNECTOR PART NUMBER: 395-048-525-802

YOUR CONNECTION TO QUALITY & SERVICE

ACAD REFERENCE NO. 345-ENG-MASTER

INSULATOR MATERIAL: THERMOPLASTIC PBT BLACK, UL 94V-0

CONTACT MATERIAL; COPPER TIN ALLOY

CONTACT PLATING: GOLD ON THE MATING AREA, TIN PLATING ON THE CONTACT TAILS, NICKEL UNDERPLATE