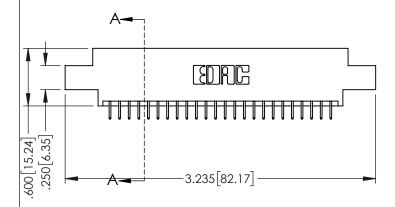

..330[8.38] CARD SLOT .160[4.06] POINT OF CONTACT

**SECTION A-A** 

.107 [2.72] .082 [2.08] .157 [4] .232 [5.89] .125(3.18) to .210(5.33) .125(3.18) to .210(5.33) Outside Tails Outside Tails .045(1.14) to .060(1.52) .045(1.14) to .060(1.52) Between Tails Between Tails **Contact Code 555 Contact Code 556** 

**Contact Code 558** 

**Contact Code 559** 

Contact Code 560

INSULATOR MATERIAL: THERMOPLASTIC POLYESTER, UL 94V-0 DAP MATERIAL AVAILABLE UPON REQUEST

CONTACT MATERIAL; COPPER ALLOY CONTACT PLATING: GOLD ON THE MATING AREA, TIN PLATING ON THE CONTACT TAILS, NICKEL UNDERPLATE