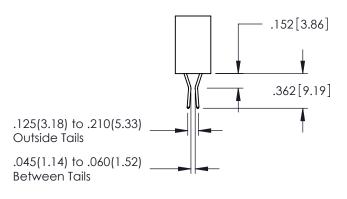

..330[8.38] CARD SLOT .160[4.06] POINT OF CONTACT

**SECTION A-A** 

.107 [2.72] .082 [2.08] .157 [4] .232 [5.89] .125(3.18) to .210(5.33) .125(3.18) to .210(5.33) Outside Tails Outside Tails .045(1.14) to .060(1.52) .045(1.14) to .060(1.52) Between Tails Between Tails **Contact Code 555 Contact Code 556** 

**Contact Code 558** 

**Contact Code 559** 

Contact Code 560

INSULATOR MATERIAL: THERMOPLASTIC POLYESTER, UL 94V-0 DAP MATERIAL AVAILABLE UPON REQUEST

CONTACT MATERIAL; COPPER ALLOY CONTACT PLATING: GOLD ON THE MATING AREA, TIN PLATING ON THE CONTACT TAILS, NICKEL UNDERPLATE