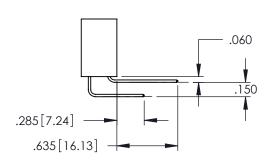

<u>Contact Dimensions:</u>
525-P.C. Tail .018 Sq.(0.46 Sq.) - Tail LG=.150(3.81)
.100 (2.54) Contact Spacing x .200 (5.08) Row Spacing

345/395 SERIES CARD EDGE CONNECTOR PART NUMBER: 395-048-525-802

YOUR CONNECTION TO QUALITY & SERVICE