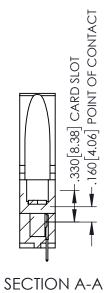

| 345/395 SERIES CARD EDGE CONNECTOR |
|------------------------------------|
| PART NUMBER: 395-055-525-488       |

YOUR CONNECTION TO QUALITY & SERVICE

| ACAD REFERENCE NO. 345-ENG-MASTER |            |         |           |  |
|-----------------------------------|------------|---------|-----------|--|
| DRAWN: R.                         | STA.MONICA | DATE:MA | Y.16/2017 |  |
| CHECKED:                          |            | DATE:   |           |  |
| SCALE:                            | 1:1        | SHEET 1 | I OF 2    |  |
| DRAWING I                         | NUMBER     |         | ISSUE     |  |
| 345                               | 1          |         |           |  |