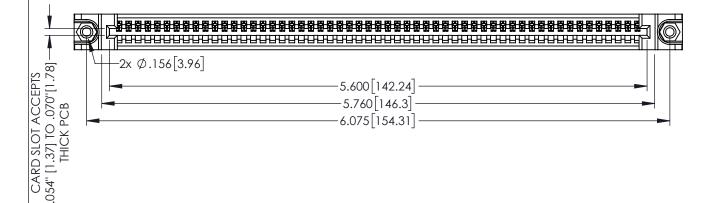

| 345/395 SERIES CARD EDGE CONNECTOR |
|------------------------------------|
| PART NUMBER: 395-055-525-488       |

YOUR CONNECTION TO QUALITY & SERVICE

| ACAD REFERENCE NO. 345-ENG-MASTER |            |         |           |  |
|-----------------------------------|------------|---------|-----------|--|
| DRAWN: R.                         | STA.MONICA | DATE:MA | Y.16/2017 |  |
| CHECKED:                          |            | DATE:   |           |  |
| SCALE:                            | 1:1        | SHEET 1 | I OF 2    |  |
| DRAWING I                         | NUMBER     |         | ISSUE     |  |
| 345                               | 1          |         |           |  |