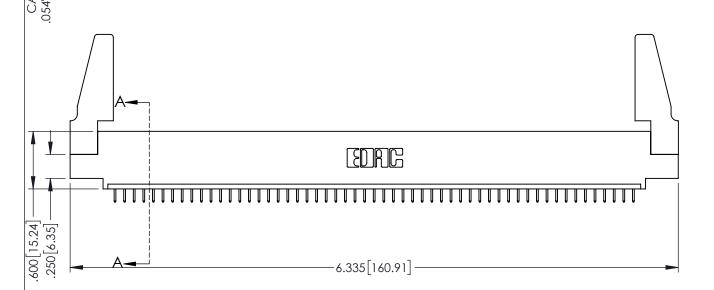

| 345/395 SERIES CARD EDGE CONNECTOR |
|------------------------------------|
| PART NUMBER: 395-055-525-488       |

YOUR CONNECTION TO QUALITY & SERVICE

| ACAD REFERENCE NO. 345-ENG-MASTER |            |         |           |  |
|-----------------------------------|------------|---------|-----------|--|
| DRAWN: R.                         | STA.MONICA | DATE:MA | Y.16/2017 |  |
| CHECKED:                          |            | DATE:   |           |  |
| SCALE:                            | 1:1        | SHEET 1 | I OF 2    |  |
| DRAWING I                         | NUMBER     |         | ISSUE     |  |
| 345                               | 1          |         |           |  |