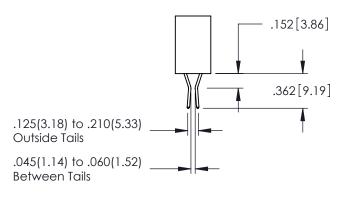

**Contact Code 558** 

Contact Code 559

**Contact Code 560** 

INSULATOR MATERIAL: THERMOPLASTIC POLYESTER, UL 94V-0 DAP MATERIAL AVAILABLE UPON REQUEST

CONTACT MATERIAL; COPPER ALLOY CONTACT PLATING: GOLD ON THE MATING AREA, TIN PLATING ON THE CONTACT TAILS, NICKEL UNDERPLATE

345/395 SERIES CARD EDGE CONNECTOR CONTACT CODE 555,556,558,559,560 DIMENSIONS

YOUR CONNECTION TO QUALITY & SERVICE

ACAD REFERENCE NO. 345-ENG-MASTER DATE:MAY.16/2017 DRAWN: R.STA.MONICA 1:1 SHEET 2 OF 2