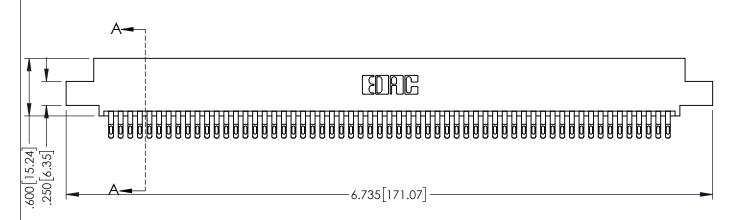

1

INSULATOR MATERIAL: THERMOPLASTIC PBT BLACK, UL 94V-0

CONTACT MATERIAL; COPPER TIN ALLOY CONTACT PLATING: GOLD ON THE MATING AREA, TIN PLATING ON THE CONTACT TAILS, NICKEL UNDERPLATE

345/395 SERIES CARD EDGE CONNECTOR PART NUMBER: 395-118-555-507