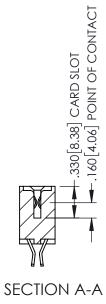

**Contact Code 558** 

Contact Code 559

**Contact Code 560** 

INSULATOR MATERIAL: THERMOPLASTIC POLYESTER, UL 94V-0 DAP MATERIAL AVAILABLE UPON REQUEST

CONTACT MATERIAL; COPPER ALLOY CONTACT PLATING: GOLD ON THE MATING AREA, TIN PLATING ON THE CONTACT TAILS, NICKEL UNDERPLATE