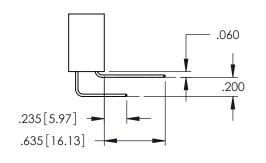

**Contact Code 558** 

Contact Code 559

**Contact Code 560** 

INSULATOR MATERIAL: THERMOPLASTIC POLYESTER, UL 94V-0 DAP MATERIAL AVAILABLE UPON REQUEST

CONTACT MATERIAL; COPPER ALLOY CONTACT PLATING: GOLD ON THE MATING AREA, TIN PLATING ON THE CONTACT TAILS, NICKEL UNDERPLATE