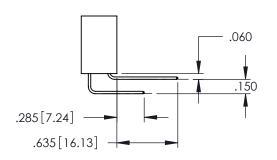

1

INSULATOR MATERIAL: THERMOPLASTIC PBT BLACK, UL 94V-0

CONTACT MATERIAL; COPPER TIN ALLOY CONTACT PLATING: GOLD ON THE MATING AREA, TIN PLATING ON THE CONTACT TAILS, NICKEL UNDERPLATE

345/395 SERIES CARD EDGE CONNECTOR PART NUMBER: 395-118-555-507

345/395 SERIES CARD EDGE CONNECTOR CONTACT CODE 555,556,558,559,560 DIMENSIONS

YOUR CONNECTION TO QUALITY & SERVICE

ACAD REFERENCE NO. 345-ENG-MASTER DATE:MAY.16/2017 DRAWN: R.STA.MONICA 1:1 SHEET 2 OF 2