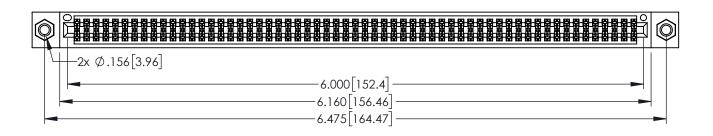

1

INSULATOR MATERIAL: THERMOPLASTIC PBT BLACK, UL 94V-0

CONTACT MATERIAL; COPPER TIN ALLOY CONTACT PLATING: GOLD ON THE MATING AREA, TIN PLATING ON THE CONTACT TAILS, NICKEL UNDERPLATE

345/395 SERIES CARD EDGE CONNECTOR PART NUMBER: 395-118-555-507