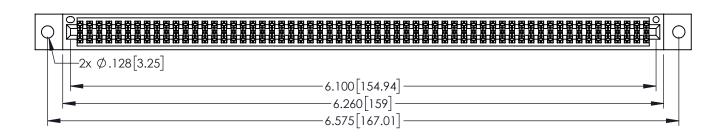

<u>Contact Dimensions:</u>
525-P.C. Tail .018 Sq.(0.46 Sq.) - Tail LG=.150(3.81)
.100 (2.54) Contact Spacing x .200 (5.08) Row Spacing

1

INSULATOR MATERIAL: THERMOPLASTIC PBT BLACK, UL 94V-0

CONTACT MATERIAL; COPPER TIN ALLOY CONTACT PLATING: GOLD ON THE MATING AREA, TIN PLATING ON THE CONTACT TAILS, NICKEL UNDERPLATE

CANADA

345/395 SERIES CARD EDGE CONNECTOR

PART NUMBER: 395-120-525-502

YOUR CONNECTION TO QUALITY & SERVICE WITHOUT WRITTEN PERMISSION.

| ACAD REFERENCE NO. 345-ENG-MASTER |                 |           |  |
|-----------------------------------|-----------------|-----------|--|
| DRAWN: R.STA.MONICA               | DATE: <b>MA</b> | Y.16/2017 |  |
| CHECKED:                          | DATE:           |           |  |
| SCALE: 1:1                        | SHEET 1         | OF 2      |  |
| DRAWING NUMBER                    |                 | ISSUE     |  |
| 345-ENG-MASTER                    |                 | 1         |  |