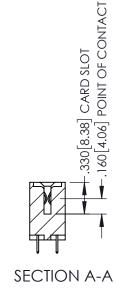

<u>Contact Dimensions:</u>
525-P.C. Tail .018 Sq.(0.46 Sq.) - Tail LG=.150(3.81)
.100 (2.54) Contact Spacing x .200 (5.08) Row Spacing

1

INSULATOR MATERIAL: THERMOPLASTIC PBT BLACK, UL 94V-0

CONTACT MATERIAL; COPPER TIN ALLOY CONTACT PLATING: GOLD ON THE MATING AREA, TIN PLATING ON THE CONTACT TAILS, NICKEL UNDERPLATE

CANADA

345/395 SERIES CARD EDGE CONNECTOR

PART NUMBER: 395-120-525-502

YOUR CONNECTION TO QUALITY & SERVICE WITHOUT WRITTEN PERMISSION.

| ACAD REFERENCE NO. 345-ENG-MASTER |                 |           |  |
|-----------------------------------|-----------------|-----------|--|
| DRAWN: R.STA.MONICA               | DATE: <b>MA</b> | Y.16/2017 |  |
| CHECKED:                          | DATE:           |           |  |
| SCALE: 1:1                        | SHEET 1         | OF 2      |  |
| DRAWING NUMBER                    |                 | ISSUE     |  |
| 345-ENG-MASTER                    |                 | 1         |  |