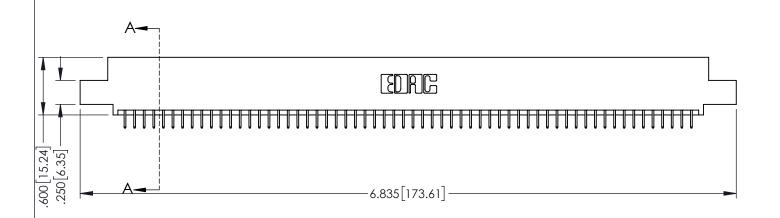

<u>Contact Dimensions:</u>
525-P.C. Tail .018 Sq.(0.46 Sq.) - Tail LG=.150(3.81)
.100 (2.54) Contact Spacing x .200 (5.08) Row Spacing

1

INSULATOR MATERIAL: THERMOPLASTIC PBT BLACK, UL 94V-0

CONTACT MATERIAL; COPPER TIN ALLOY CONTACT PLATING: GOLD ON THE MATING AREA, TIN PLATING ON THE CONTACT TAILS, NICKEL UNDERPLATE

CANADA

345/395 SERIES CARD EDGE CONNECTOR

PART NUMBER: 395-120-525-502

YOUR CONNECTION TO QUALITY & SERVICE WITHOUT WRITTEN PERMISSION.

| ACAD REFERENCE NO. 345-ENG-MASTER |                 |           |  |
|-----------------------------------|-----------------|-----------|--|
| DRAWN: R.STA.MONICA               | DATE: <b>MA</b> | Y.16/2017 |  |
| CHECKED:                          | DATE:           |           |  |
| SCALE: 1:1                        | SHEET 1         | OF 2      |  |
| DRAWING NUMBER                    |                 | ISSUE     |  |
| 345-ENG-MASTER                    |                 | 1         |  |