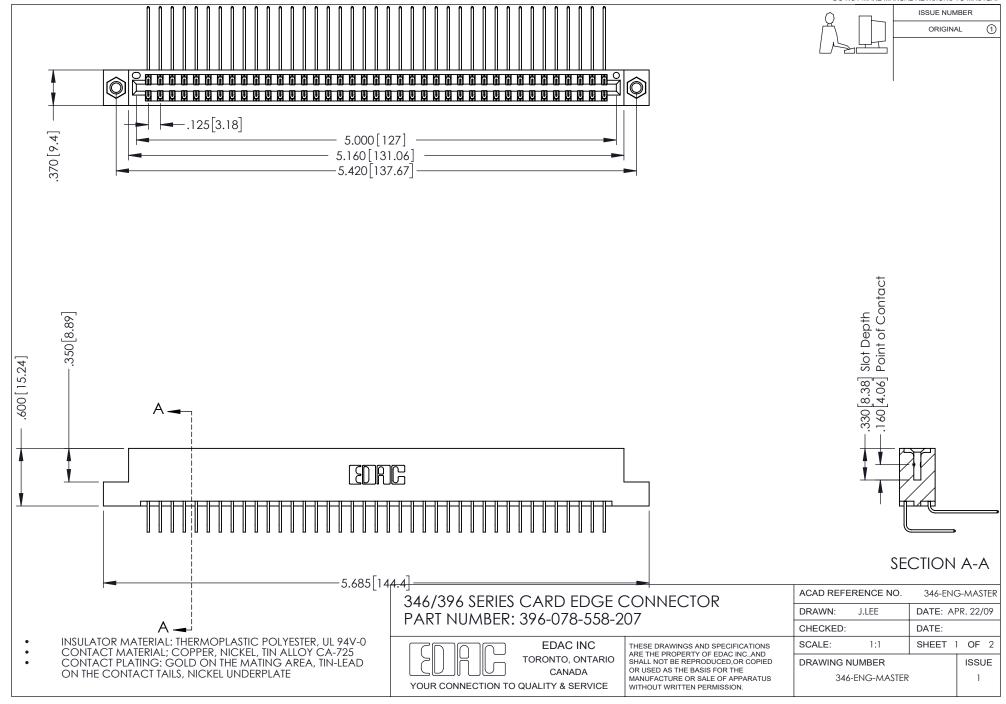

## **Contact Code 556**

INSULATOR MATERIAL: THERMOPLASTIC POLYESTER, UL 94V-0 CONTACT MATERIAL; COPPER, NICKEL, TIN ALLOY CA-725 CONTACT PLATING: GOLD ON THE MATING AREA, TIN-LEAD

ON THE CONTACT TAILS, NICKEL UNDERPLATE

## 346/396 SERIES CARD EDGE CONNECTOR CONTACT CODE 555,556,558,559,560 DIMENSIONS

YOUR CONNECTION TO QUALITY & SERVICE

**EDAC INC** TORONTO, ONTARIO CANADA

THESE DRAWINGS AND SPECIFICATIONS ARE THE PROPERTY OF EDAC INC.,AND SHALL NOT BE REPRODUCED, OR COPIED OR USED AS THE BASIS FOR THE MANUFACTURE OR SALE OF APPARATUS WITHOUT WRITTEN PERMISSION.