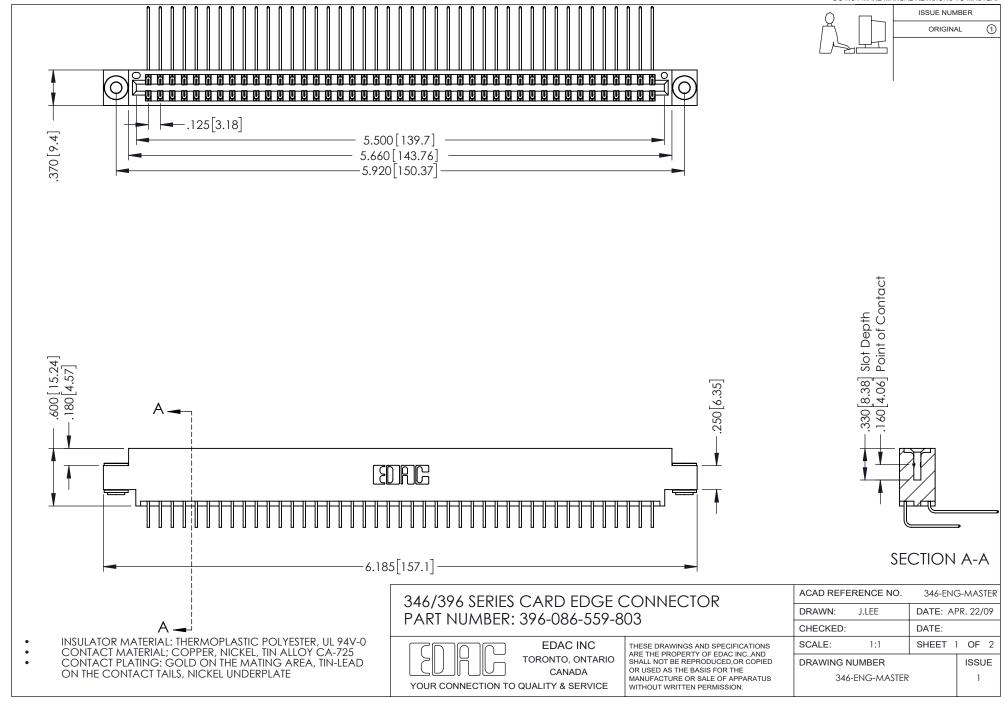

## **Contact Code 556**

INSULATOR MATERIAL: THERMOPLASTIC POLYESTER, UL 94V-0 CONTACT MATERIAL; COPPER, NICKEL, TIN ALLOY CA-725 CONTACT PLATING: GOLD ON THE MATING AREA, TIN-LEAD

ON THE CONTACT TAILS, NICKEL UNDERPLATE

## 346/396 SERIES CARD EDGE CONNECTOR CONTACT CODE 555,556,558,559,560 DIMENSIONS

YOUR CONNECTION TO QUALITY & SERVICE

**EDAC INC** TORONTO, ONTARIO CANADA

THESE DRAWINGS AND SPECIFICATIONS ARE THE PROPERTY OF EDAC INC.,AND SHALL NOT BE REPRODUCED, OR COPIED OR USED AS THE BASIS FOR THE MANUFACTURE OR SALE OF APPARATUS WITHOUT WRITTEN PERMISSION.