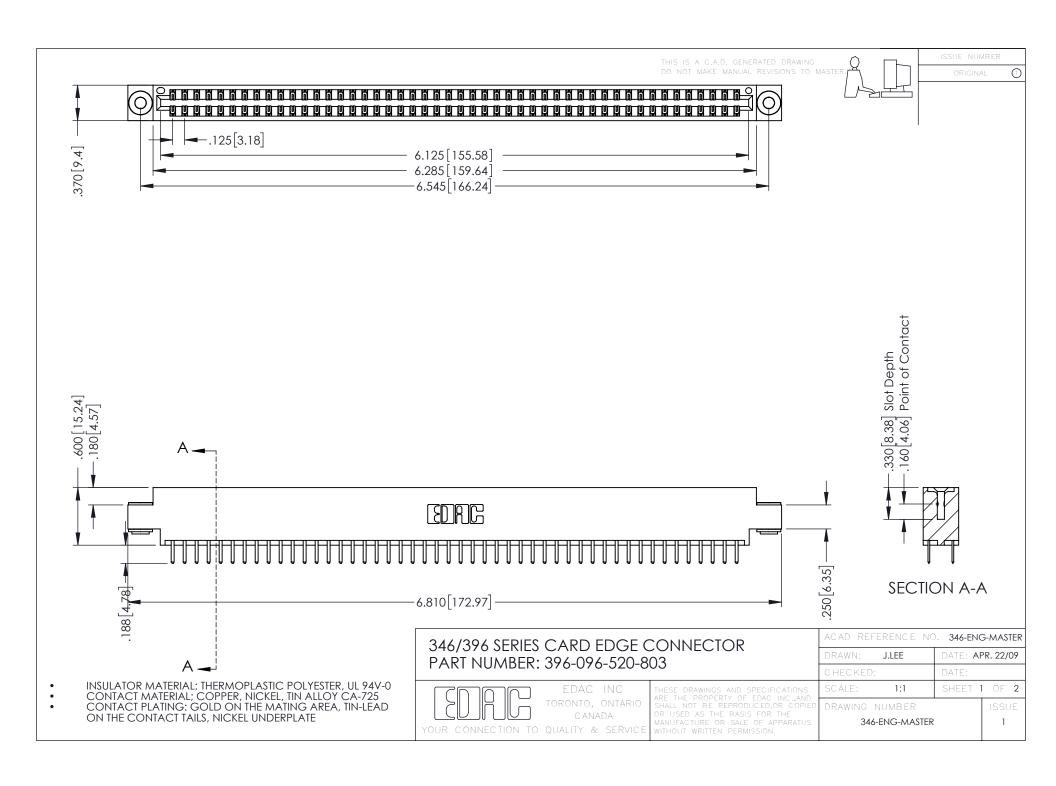

**Contact Code 555** 

**Contact Code 556** 

INSULATOR MATERIAL: THERMOPLASTIC POLYESTER, UL 94V-0 CONTACT MATERIAL; COPPER, NICKEL, TIN ALLOY CA-725

CONTACT PLATING: GOLD ON THE MATING AREA, TIN-LEAD ON THE CONTACT TAILS, NICKEL UNDERPLATE