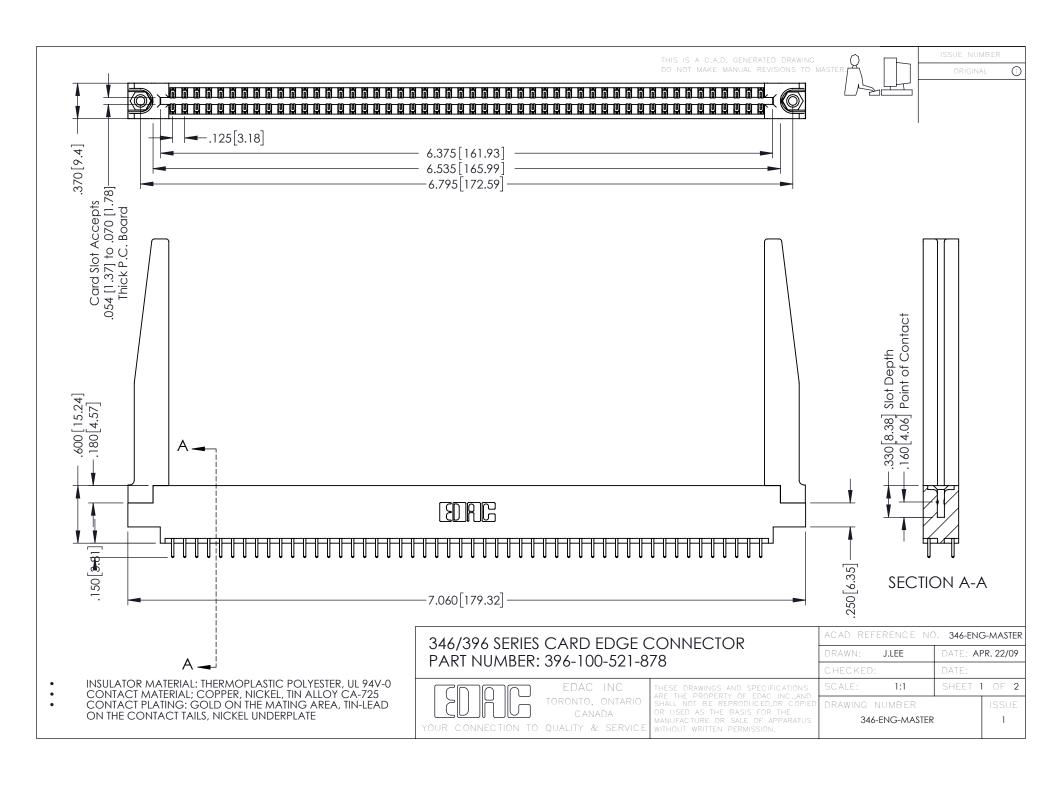

**Contact Code 555** 

**Contact Code 556** 

INSULATOR MATERIAL: THERMOPLASTIC POLYESTER, UL 94V-0 CONTACT MATERIAL; COPPER, NICKEL, TIN ALLOY CA-725

CONTACT PLATING: GOLD ON THE MATING AREA, TIN-LEAD ON THE CONTACT TAILS, NICKEL UNDERPLATE

## 346/396 SERIES CARD EDGE CONNECTOR CONTACT CODE 555,556,558,559,560 DIMENSIONS

YOUR CONNECTION TO QUALITY & SERVICE

|   | ACAD REFERENCE NO. 346-ENG-MASTER |                  |
|---|-----------------------------------|------------------|
|   | DRAWN: J.LEE                      | DATE: APR. 22/09 |
|   | CHECKED:                          | DATE:            |
|   | SCALE: 1:1                        | SHEET 2 OF 2     |
| D | DRAWING NUMBER                    | ISSUE            |

346-ENG-MASTER