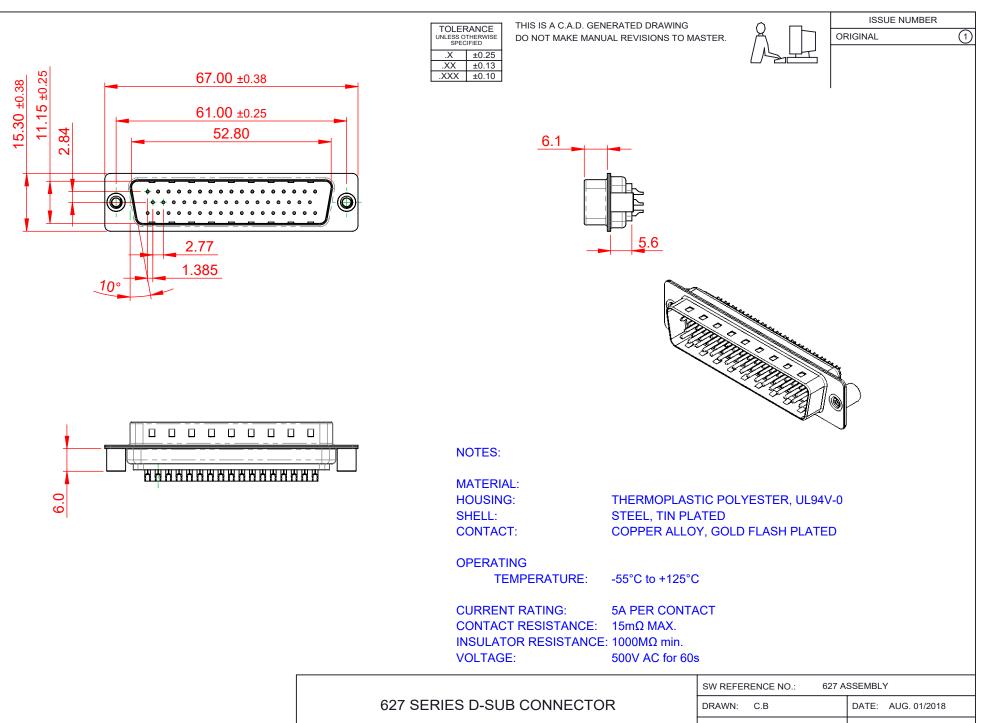

| SW REFERENCE NO.: 627 ASSEMBLY |                 |                    |   |       |   |
|--------------------------------|-----------------|--------------------|---|-------|---|
| DRAWN: C.B                     |                 | DATE: AUG. 01/2018 |   |       |   |
| CHECKED:                       |                 | DATE:              |   |       |   |
| SCALE: 1:1                     |                 | SHEET              | 1 | OF    | 1 |
| DRAWING NUMBER:                | 627-050-222-269 |                    |   | ISSUE |   |
| PART NUMBER:                   | 627-050-222-269 |                    |   | 1     |   |
|                                |                 |                    |   |       |   |