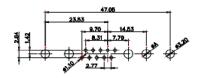

|                                                                                                                                       | PART NUMBER: 627-13W                                                 | 6224-7TE                | 1                |    |

5W5 Male

5W5 Female

COMPLIANT



47.05

23.53

8W8 Male

8W8 Female

31.75

22.83



22.97



11W1 Male/Female



17W2 Male/Female

CURRENT RATING / ØA 10A / 2.2 20A / 3.3 30A / 3.7 40A / 4.2



THIS SERIES FULLY CONFORMS TO THE EUROPEAN UNION DIRECTIVES 2011/65/EU FOR RoHS COMPLIANCY. 

 TOLERANCE
 THIS IS A C.A.D. GENERATED DRAWING

 UNLESS OTHERWISE
 DO NOT MAKE MANUAL REVISIONS TO MASTER.

 .X
 ±0.25



25W3 Female

36W4 Female





25W3 Male





.XX ±0.13 .XXX ±0.05

9W4 Female

13W3 Female







13W3 Male









30.50 16.62 15.22 15.22 15.22 15.22 15.22 15.22 15.22 15.22 15.22 15.22 15.22 15.22 15.22 15.22 15.22 15.22 15.22 15.22 15.22 15.22 15.22 15.22 15.22 15.22 15.22 15.22 15.22 15.22 15.22 15.22 15.22 15.22 15.22 15.22 15.22 15.22 15.22 15.22 15.22 15.22 15.22 15.22 15.22 15.22 15.22 15.22 15.22 15.22 15.22 15.22 15.22 15.22 15.22 15.22 15.22 15.22 15.22 15.22 15.22 15.22 15.22 15.22 15.22 15.22 15.22 15.22 15.22 15.22 15.22 15.22 15.22 15.22 15.22 15.22 15.22 15.22 15.22 15.22 15.22 15.22 15.22 15.22 15.22 15.22 15.22 15.22 15.22 15.22 15.22 15.22 15.22 15.22 15.22 15.22 15.22 15.22 15.22 15.22 15.22 15.22 15.22 15.22 15.22 15.22 15.22 15.22 15.22 15.22 15.22 15.22 15.22 15.22 15.22 15.22 15.22 15.22 15.22 15.22 15.22 15.22 15.22 15.22 15.22 15.22 15.22 15.22 15.22 15.22 15.22 15.22 15.22