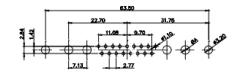

22.83

22.97

11W1 Male/Female

17W2 Male/Female

CURRENT RATING / ØA 10A / 2.2 20A / 3.3 30A / 3.7 40A / 4.2

THIS SERIES FULLY CONFORMS TO THE EUROPEAN UNION DIRECTIVES 2011/65/EU FOR RoHS COMPLIANCY. 

 TOLERANCE
 THIS IS A C.A.D. GENERATED DRAWING