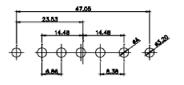

r>ARE THE PROPERTY OF EDAC INCAND | SCALE: N.T.S            | SHEET 3 OF       | 4  |
|                                                                                | SHALL NOT BE REPRODUCED, OR COPIED<br>OR USED AS THE BASIS FOR THE<br>MANUFACTURE OR SALE OF APPARATUS<br>WITHOUT WRITTEN PERMISSION. | DRAWING NUMBER: 627-13W                                              | 6224-7TE                | ISSUE            |    |
|                                                                                |                                                                                                                                       | PART NUMBER: 627-13W                                                 | 6224-7TE                | 1                |    |

5W5 Male

5W5 Female

COMPLIANT



47.05

23.53

8W8 Male

8W8 Female

31.75

22.83



22.97



11W1 Male/Female



17W2 Male/Female

CURRENT RATING / ØA 10A / 2.2 20A / 3.3 30A / 3.7 40A / 4.2



THIS SERIES FULLY CONFORMS TO THE EUROPEAN UNION DIRECTIVES 2011/65/EU FOR RoHS COMPLIANCY. 

 TOLERANCE
 THIS IS A C.A.D. GENERATED DRAWING

 UNLESS OTHERWISE
 DO NOT MAKE MANUAL REVISIONS TO MASTER.

 .X
 ±0.25



25W3 Female

36W4 Female





25W3 Male





.XX ±0.13 .XXX ±0.05

9W4 Female

13W3 Female







13W3 Male









30.50 16.62 15.22 15.22 15.22 15.22 15.22 15.22 15.22 15.22 15.22 15.22 15.22 15.22 15.22 15.22 15.22 15.22 15.22 15.22 15.22 15.22 15.22 15.22 15.22 15.22 15.22 15.22 15.22 15.22 15.22 15.22 15.22 15.22 15.22 15.22 15.22 15.22 15.22 15.22 15.22 15.22 15.22 15.22 15.22 15.22 15.22 15.22 15.22 15.22 15.