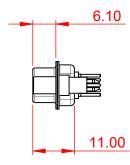

THIS IS A C.A.D. GENERATED DRAWING DO NOT MAKE MANUAL REVISIONS TO MASTER.

| $\cap$ $\Box$ |  |
|---------------|--|
| X I D         |  |
|               |  |
|               |  |
|               |  |
|               |  |



1

627-13W6224-7TE







YOUR CONNECTION TO QUALITY & SERVICE

MANUFACTURE OR SALE OF APPARATUS

WITHOUT WRITTEN PERMISSION.

PART NUMBER:

COMPLIANT





THIS IS A C.A.D. GENERATED DRAWING TOLERANCE UNLESS OTHERWISE SPECIFIED DO NOT MAKE MANUAL REVISIONS TO MASTER. .X ±0.25 .XX ±0.13 .XXX ±0.05



 $\overline{(1)}$ 

2W2 / 2WK2

3W3 / 3WK3

5W1 Male/Female

7W2 Male/Female





21W4 Male/Female



27W2 Male/Female



21W1 Male/Female



|                                                                                |                                                                                                                                       |                                                                      | SW REFERENCE NO.: 627 C | COMBO ASSEMBLY   |    |
|--------------------------------------