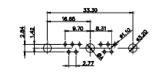

 UNLESS OTHERWISE
 DO NOT MAKE MANUAL REVISIONS TO MASTER.

 .X
 ±0.25

25W3 Female

36W4 Female

25W3 Male

.XX ±0.13 .XXX ±0.05

9W4 Female

13W3 Female