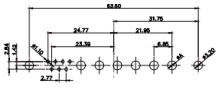

13W6 Male

43W2 Male

17W5 Female

47W1 Female

17W5 Male

COMPLIANT

47W1 Male

|                                                                                                   |                                                                                |                                                                                                                                                                                                                | SW REFERENCE NO.: 627 (          | COMBO ASSEMBLY |       |
|---------------------------------------------------------------------------------------------------|--------------------------------------------------------------------------------|----------------------------------------------------------------------------------------------------------------------------------------------------------------------------------------------------------------|----------------------------------|----------------|-------|
|                                                                                                   | COMBINATION                                                                    | DRAWN: C.B                                                                                                                                                                                                     | DATE: JAN. 01/20                 | 19             |       |
|                                                                                                   |                                                                                | CHECKED:                                                                                                                                                                                                       | DATE:                            |                |       |
| THIS SERIES FULLY CONFORMS TO<br>THE EUROPEAN UNION DIRECTIVES<br>2011/65/EU FOR R0HS COMPLIANCY. | EDAC INC<br>TORONTO, ONTARIO<br>CANADA<br>YOUR CONNECTION TO QUALITY & SERVICE | THESE DRAWINGS AND SPECIFICATIONS<br>ARE THE PROPERTY OF EDAC INC.,AND<br>SHALL NOT BE REPRODUCED,OR COPIED<br>OR USED AS THE BASIS FOR THE<br>MANUFACTURE OR SALE OF APPARATUS<br>WITHOUT WRITTEN PERMISSION. | SCALE: N.T.S                     | SHEET 4 OF     | 4     |
|                                                                                                   |                                                                                |                                                                                                                                                                                                                | DRAWING NUMBER: 627-13VV6224-71E |                | ISSUE |
|                                                                                                   |                                                                                |                                                                                                                                                                                                                | PART NUMBER: 627-13W             | 6224-7TE       | 1     |