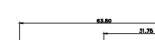

|                                                                                                                                       | PART NUMBER: 627-13W                                                 | 6224-7TE                | 1                |    |

5W5 Male

5W5 Female

COMPLIANT



47.05

23.53

8W8 Male

8W8 Female

31.75

22.83



22.97



11W1 Male/Female



17W2 Male/Female

CURRENT RATING / ØA 10A / 2.2 20A / 3.3 30A / 3.7 40A / 4.2



THIS SERIES FULLY CONFORMS TO THE EUROPEAN UNION DIRECTIVES 2011/65/EU FOR RoHS COMPLIANCY. 

 TOLERANCE
 THIS IS A C.A.D. GENERATED DRAWING

 UNLESS OTHERWISE
 DO NOT MAKE MANUAL REVISIONS TO MASTER.

 .X
 ±0.25



25W3 Female

36W4 Female





25W3 Male





.XX ±0.13 .XXX ±0.05

9W4 Female

13W3 Female







13W3 Male









30.50 16.62 15.22 15.22 15.22 15.22 15.22 15.22 15.22 15.22 15.22 15.22 15.22 15.22 15.22 15.22 15.22 15.22 15.22 15.22 15.22 15.22 15.22 15.22 15.22 15.22 15.22 15.22 15.22 15.22 15.22 15.22 15.22 15.22 15.22 15.22 15.22 15.22 15.22 15.22 15.22 15.22 15.22 15.22 15.22 15.22 15.22 15.22 15.22 15.22 15.22 15.22 15.22 15.22 15.22 15.22 15.22 15.22 15.22 15.22 15.22 15.22 15.22 15.22 15.22 15.22 15.22 15.22 15.22 15.22 15.22 15.22 15.22 15.22 15.22 15.22 15.22 15.22 15.22 15.22 15.22 15.22 15.22 15.22 15.22 15.22 15.22 15.22 15.22 15.22 15.22 15.22 15.22 15.22 15.22 15.22 15.22 15.22 15.22 15.22 15.22 15.22 15.22 15.22 15.22 15.22 15.22 15.22 15.22 15.22 15.22 15.22 15.22 15.22 15.22 15.22 15.22 15.22 15.22 15.22 15.22 15.22 15.22 15.22 15.22 15.22 15.22 15.22 15.22 15.