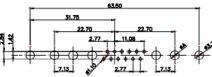

5W5 Male

5W5 Female

COMPLIANT

47.05

23.53

8W8 Male

8W8 Female

31.75

22.83

22.97

11W1 Male/Female

17W2 Male/Female

CURRENT RATING / ØA 10A / 2.2 20A / 3.3 30A / 3.7 40A / 4.2

THIS SERIES FULLY CONFORMS TO THE EUROPEAN UNION DIRECTIVES 2011/65/EU FOR RoHS COMPLIANCY. 

 TOLERANCE
 THIS IS A C.A.D. GENERATED DRAWING