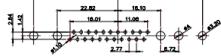

22.83

22.97

11W1 Male/Female

17W2 Male/Female

CURRENT RATING / ØA 10A / 2.2 20A / 3.3 30A / 3.7 40A / 4.2

THIS SERIES FULLY CONFORMS TO THE EUROPEAN UNION DIRECTIVES 2011/65/EU FOR RoHS COMPLIANCY. 

 TOLERANCE
 THIS IS A C.A.D. GENERATED DRAWING

 UNLESS OTHERWISE
 DO NOT MAKE MANUAL REVISIONS TO MASTER.

 .X
 ±0.25

25W3 Female

36W4 Female

25W3 Male

.XX ±0.13 .XXX ±0.05

9W4 Female

13W3 Female