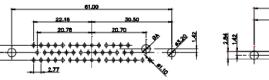

22.83

22.97

11W1 Male/Female

17W2 Male/Female

CURRENT RATING / ØA 10A / 2.2 20A / 3.3 30A / 3.7 40A / 4.2

THIS SERIES FULLY CONFORMS TO THE EUROPEAN UNION DIRECTIVES 2011/65/EU FOR RoHS COMPLIANCY. 

 TOLERANCE
 THIS IS A C.A.D. GENERATED DRAWING

 UNLESS OTHERWISE
 DO NOT MAKE MANUAL REVISIONS TO MASTER.

 .X
 ±0.25

25W3 Female

36W4 Female

25W3 Male

.XX ±0.13 .XXX ±0.05

9W4 Female

13W3 Female