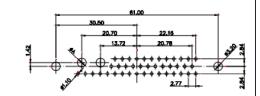

13W3 Male

30.50 16.62 15.22 15.22 15.22 15.22 15.22 15.22 15.22 15.22 15.22 15.22 15.22 15.22 15.22 15.22 15.22 15.22 15.22 15.22 15.22 15.22 15.22 15.22 15.22 15.22 15.22 15.22 15.22 15.22 15.22 15.22 15.22 15.22 15.22 15.22 15.22 15.22 15.22 15.22 15.22 15.22 15.22 15.22 15.22 15.22 15.22 15.22 15.22 15.22 15.22 15.22 15.22 15.22 15.22 15.22 15.22 15.22 15.22 15.22 15.22 15.22 15.22 15.22 15.22 15.22 15.22 15.22 15.22 15.22 15.22 15.22 15.22 15.22 15.22 15.22 15.22 15.22 15.22 15.22 15.22 15.22 15.22 15.22 15.22 15.22 15.22 15.22 15.22 15.22 15.22 15.22 15.22 15.22 15.22 15.22 15.22 15.22 15.22 15.22 15.22 15.22 15.22 15.22 15.22 15.22 15.22 15.22 15.22 15.22 15.22 15.22 15.22 15.22 15.22 15.22 15.22 15.22 15.22 15.22 15.22 15.22 15.22 15.22 15.22 15.22 15.22 15.22 15.22 15.22 15.22 15.22 15.22 15.22 15.22 15.22 15.22 15.22 15.22 15.22 15.22 15.22 15.22 15.22 15.22 15.22 15.22 15.22 15.22 15.22 15.22 15.22 15.22 15.22 15.22 15.22 15.22 15.22 15.22 15.22 15.22 15.22 15.22 15.22 15.22 15.22 15.22 15.22 15.22 15.22 15.22 15.22 15.22 15.22 15.22 15.22 15.22 15.22 15.22 15.22 15.22 15.22 15.22 15.22 15.22 15.22 15.22 15.22 15.22 15.22 15.22 15.22 15.22 15.22 15.22 15.22 15.22 15.22 15.22 15.22 15.22 15.22 15.22 15.22 15.22 15.22 15.22 15.22 15.22 15.22 15.22 15.22 15.22 15.22 15.22 15.22 15.22 15.22 15.22 15.22 15.22 15.22 15.22 15.22 15.22 15.22 15.22 15.22 15.22 15.22 15.22 15.22 15.22 15.22 15.22 15.22 15.22 15.22 15.22 15.22 15.22 15.22 15.22 15.22 15.22 15.22 15.22 15.22 15.22 15.22 15.22 15.22 15.22 15.22 15.22 15.22 15.22 15.22 15.22 15.22 15.22 15.22 15.22 15.22 15.22 15.22 15.22 15.22 15.22 15.22 15.22 15.22 15.22 15.22 15.22 15.22 15.22 15.22 15.22 15.22 15.22 15.22 15.22 15.22 15.22 15.22 15.22 15.22 15.22 15.22 15.22 15.22 15