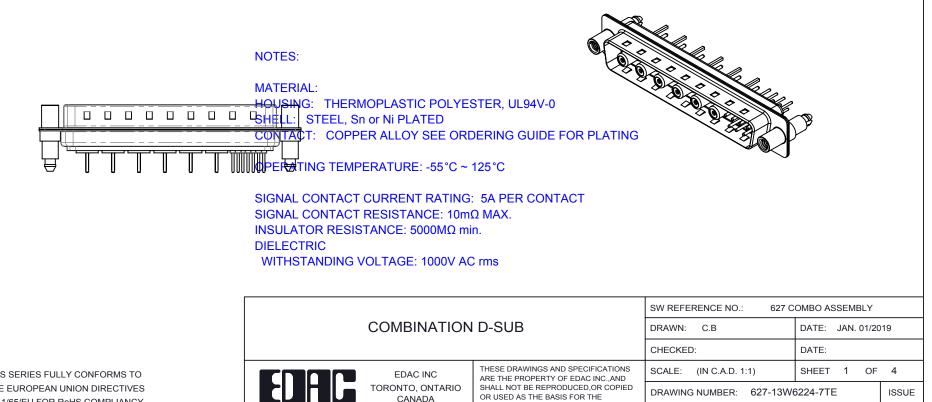

THIS IS A C.A.D. GENERATED DRAWING DO NOT MAKE MANUAL REVISIONS TO MASTER.

| $\cap$ $\Box$ |  |
|---------------|--|
| X I D         |  |
|               |  |
|               |  |
|               |  |
|               |  |

1

627-13W6224-7TE

YOUR CONNECTION TO QUALITY & SERVICE

MANUFACTURE OR SALE OF APPARATUS

WITHOUT WRITTEN PERMISSION.

PART NUMBER:

COMPLIANT

THIS IS A C.A.D. GENERATED DRAWING TOLERANCE UNLESS OTHERWISE SPECIFIED DO NOT MAKE MANUAL REVISIONS TO MASTER. .X ±0.25 .XX ±0.13 .XXX ±0.05

|                                                                                |                                                                                                                                       |                                                                      | SW REFERENCE NO.: 627 C | COMBO ASSEMBLY   |    |
|--------------------------------------------------------------------------------|---------------------------------------------------------------------------------------------------------------------------------------|----------------------------------------------------------------------|-------------------------|------------------|----|
|                                                                                |                                                                                                                                       |                                                                      | DRAWN: C.B              | DATE: JAN. 01/20 | 19 |
|                                                                                |                                                                                                                                       |                                                                      | CHECKED:                | DATE:            |    |
| EDAC INC<br>TORONTO, ONTARIO<br>CANADA<br>YOUR CONNECTION TO QUALITY & SERVICE | EDAC INC                                                                                                                              | THESE DRAWINGS AND SPECIFICATIONS<br>ARE THE PROPERTY OF EDAC INCAND | SCALE: N.T.S            | SHEET 3 OF       | 4  |
|                                                                                | SHALL NOT BE REPRODUCED, OR COPIED<br>OR USED AS THE BASIS FOR THE<br>MANUFACTURE OR SALE OF APPARATUS<br>WITHOUT WRITTEN PERMISSION. | DRAWING NUMBER: 627-13W                                              | 6224-7TE                | ISSUE            |    |
|                                                                                |                                                                                                                                       | PART NUMBER: 627-13W                                                 | 6224-7TE                | 1                |    |