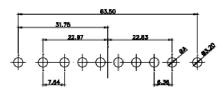

13W3 Male

30.50 16.62 15.22 15.22 15.22 15.22 15.22 15.22 15.22 15.22 15.22 15.22 15.22 15.22 15.22 15.22 15.22 15.22 15.22 15.22 15.22 15.22 15.22 15.22 15.22 15.22 15.22 15.22 15.22 15.22 15.22 15.22 15.22 15.22 15.22 15.22 15.22 15.22 15.22 15.22 15.22 15.22 15.22 15.22 15.22 15.22 15.22 15.22 15.22 15.22 15.22 15.22 15.22 15.22 15.22 15.22 15.22 15.22 15.22 15.22 15.22 15.22 15.22 15.22 15.22 15.22 15.22 15.22 15.22 15.22 15.22 15.22 15.22 15.22 15.22 15.22 15.22 15.22 15.22 15.22 15.22 15.22 15.22 15.22 15.22 15.22 15.22 15.22 15.22 15.22 15.22 15.22 15.22 15.22 15.22 15.22 15.22 15.22 15.22 15.22 15.22 15.22 15.22 15.22 15.22 15.22 15.22 15.22 15.22 15.22 15.22 15.22 15.22 15.22 15.22 15.22 15.22 15.22 15.22 15.22 15.22 15.22 15.22 15.22 15.22 15.22 15.22 15.22 15.22 15.22 15.22 15.22 15.22 15.22 15.22 15.22 15.22 15.22 15.22 15.22 15.22 15.22 15.22 15.22 15.22 15.22 15.22 15.22 15.22 15.22 15.22 15.22 15.22 15.22 15.22 15.22 15.22 15.22 15.22 15.22 15.22 15.22 15.22 15.22 15.22 15.22 15.22 15.22 15.22 15.22 15.22 15.22 15.22 15.22 15.22 15.22 15.22 15.22 15.22 15.22 15.22 15.22 15.22 15.22 15.22 15.22 15.22 15.22 15.22 15.22 15.22 15.22 15.22 15.22 15.22 15.22 15.22 15.22 15.22 15.22 15.22 15.22 15.22 15.22 15.22 15.22 15.22 15.22 15.22 15.22 15.22 15.22 15.22 15.22 15.22 15.22 15.22 15.22 15.22 15.22 15.22 15.22 15.22 15.22 15.22 15.22 15.22 15.22 15.22 15.22 15.22 15.22 15.22 15.22 15.22 15.22 15.22 15.22 15.22 15.22 15.22 15.22 15.22 15.22 15.22 15.22 15.22 15.22 15.22 15.22 15.22 15.22 15.22 15.22 15.22 15.22 15.22 15.22 15.22 15.22 15.22 15.22 15.22 15.22 15.22 15.22 15.22 15.22 15.22 15.22 15.22 15.22 15.22 15.22 15.22 15.22 15.22 15.22 15.22 15.22 15.22 15.22 15.22 15.22 15.22 15.22 15.22 15.22 15.22 15.22 15.22 15.22 15