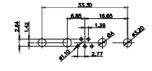

22.83

22.97

11W1 Male/Female

17W2 Male/Female

CURRENT RATING / ØA 10A / 2.2 20A / 3.3 30A / 3.7 40A / 4.2

THIS SERIES FULLY CONFORMS TO THE EUROPEAN UNION DIRECTIVES 2011/65/EU FOR RoHS COMPLIANCY. 

 TOLERANCE
 THIS IS A C.A.D. GENERATED DRAWING