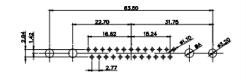

13W3 Male

30.50 16.62 15.22 15.22 15.22 15.22 15.22 15.22 15.22 15.22 15.22 15.22 15.22 15.22 15.22 15.22 15.22 15.22 15.22 15.22 15.22 15.22 15.22 15.22 15.22 15.22 15.22 15.22 15.22 15.22 15.22 15.22 15.22 15.22 15.22 15.22 15.22 15.22 15.22 15.22 15.22 15.22 15.22 15.22 15.22 15.22 15.22 15.22 15.22 15.22 15.22 15.22 15.22 15.22 15.22 15.22 15.22 15.22 15.22 15.22 15.22 15.22 15.22 15.22 15.22 15.22 15.22 15.22 15.22 15.22 15.22 15.22 15.22 15.22 15.22 15.22 15.22 15.22 15.22 15.22 15.22 15.22 15.22 15.22 15.22 15.22 15.22 15.22 15.22 15.22 15.22 15.22 15.22 15.22 15.22 15.22 15.22 15.22 15.22 15.22 15.22 15.22 15.22 15.22 15.22 15.22 15.22 15.22 15.22 15.22 15.22 15.22 15.22 15.22 15.22 15.22 15.22 15.22 15.22 15.22 15.22 15.22 15.22 15.22 15.22 15.22 15.22 15.22 15.22 15.22 15.22 15.22 15.22 15.22 15.22 15.22 15.22 15.22 15.22 15.22 15.22 15.22 15.22 15.22 15.22 15.22 15.22 15.22 15.22 15.22 15.22 15.22 15.22 15.22 15.22 15.22 15.22 15.22 15.22 15.22 15.22 15.22 15.22 15.22 15.22 15.22 15.22 15.22 15.22 15.22 15.22 15.22 15.22 15.22 15.22 15.22 15.22 15.22 15.22 15.22 15.22 15.22 15.22 15.22 15.22 15.22 15.22 15.22 15.22 15.22 15.22 15.22 15.22 15.22 15.22 15.22 15.22 15.22 15.22 15.22 15.22 15.22 15.22 15.22 15.22 15.22 15.22 15.22 15.22 15.22 15.22 15.22 15.22 15.22 15.22 15.22 15.22 15.22 15.22 15.22 15.22 15.22 15.22 15.22 15.22 15.22 15.22 15.22 15.22 15.22 15.22 15.22 15.22 15.22 15.22 15.22 15.22 15.22 15.22 15.22 15.22 15.22 15.22 15.22 15.22 15.22 15.22 15.22 15.22 15.22 15.22 15.22 15.22 15.22 15.22 15.22 15.22 15.22 15.22 15.22 15.22 15.22 15.22 15.22 15.22 15.22 15.22 15.22 15.22 15.22 15.22 15.22 15.22 15.22 15.22 15.22 15.22 15.22 15.22 15.22 15.22 15.22 15.22 15.22 15.22 15.22 15.22 15.22 15.22 15.22 15.22 15.22 15