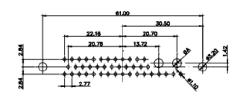

13W3 Male

30.50 16.62 15.22 15.22 15.22 15.22 15.22 15.22 15.22 15.22 15.22 15.22 15.22 15.22 15.22 15.22 15.22 15.22 15.22 15.22 15.22 15.22 15.22 15.22 15.22 15.22 15.22 15.22 15.22 15.22 15.22 15.22 15.22 15.22 15.22 15.22 15.22 15.22 15.22 15.22 15.22 15.22 15.22 15.22 15.22 15.22 15.22 15.22 15.22 15.22 15.22 15.22 15.22 15.22 15.22 15.22 15.22 15.22 15.22 15.22 15.22 15.22 15.22 15.22 15.22 15.22 15.22 15.22 15.22 15.22 15.22 15.22 15.22 15.22 15.22 15.22 15.22 15.22 15.22 15.22 15.22 15.22 15.22 15.22 15.22 15.22 15.22 15.22 15.22 15.22 15.22 15.22 15.22 15.22 15.22 15.22 15.22 15.22 15.22 15.22 15.22 15.22 15.22 15.22 15.22 15.22 15.22 15.22 15.22 15.22 15.22 15.22 15.22 15.22 15.22 15.22 15.22 15.22 15.22 15.22 15.22 15.22 15.22 15.22 15.22 15.22 15.22 15.22 15.22 15.22 15.22 15.22 15.22 15.22 15.22 15.22 15.22 15.22 15.22 15.22 15.22 15.22 15.22 15.22 15.22 15.22 15.22 15.22 15.22 15.22 15.22 15.22 15.22 15.22 15.22 15.22 15.22 15.22 15.22 15.22 15.22 15.22 15.22 15.22 15.22 15.22 15.22 15.22 15.22 15.22 15.22 15.22 15.22 15.22 15.22 15.22 15.22 15.22 15.22 15.22 15.22 15.22 15.22 15.22 15.22 15.22 15.22 15.22 15.22 15.22 15.22 15.22 15.22 15.22 15.22 15.22 15.22 15.22 15.22 15.22 15.22 15.22 15.22 15.22 15.22 15.22 15.22 15.22 15.22 15.22 15.22 15.22 15.22 15.22 15.22 15.22 15.22 15.22 15.22 15.22 15.22 15.22 15.22 15.22 15.22 15.22 15.22 15.22 15.22 15.22 15.22 15.22 15.22 15.22 15.22 15.22 15.22 15.22 15.22 15.22 15.22 15.22 15.22 15.22 15.22 15.22 15.22 15.22 15.22 15.22 15.22 15.22 15.22 15.22 15.22 15.22 15.22 15.22 15.22 15.22 15.22 15.22 15.22 15.22 15.22 15.22 15.22 15.22 15.22 15.22 15.22 15.22 15.22 15.22 15.22 15.22 15.22 15.22 15.22 15.22 15.22 15.22 15.22 15.22 15.22 15.22 15.22 15.22 15.22 15.22 15.22 15.22 15