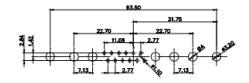

13W3 Male

30.50 16.62 15.22 15.22 15.22 15.22 15.22 15.22 15.22 15.22 15.22 15.22 15.22 15.22 15.22 15.22 15.22 15.22 15.22 15.22 15.22 15.22 15.22 15.22 15.22 15.22 15.22 15.22 15.22 15.22 15.22 15.22 15.22 15.22 15.22 15.22 15.22 15.22 15.22 15.22 15.22 15.22 15.22 15.22 15.22 15.22 15.22 15.22 15.22 15.22 15.22 15.22 15.22 15.22 15.22 15.22 15.22 15.22 15.22 15.22 15.22 15.22 15.22 15.22 15.22 15.22 15.22 15.22 15.22 15.22 15.22 15.22 15.22 15.22 15.22 15.22 15.22 15.22 15.22 15.22 15.22 15.22 15.22 15.22 15.22 15.22 15.22 15.22 15.22 15.22 15.22 15.22 15.22 15.22 15.22 15.22 15.22 15.22 15.22 15.22 15.22 15.22 15.22 15.22 15.22 15.22 15.22 15.22 15.22 15.22 15.22 15.22 15.22 15.22 15.22 15.22 15.22 15.22 15.22 15.22 15.22 15.22 15.22 15.22 15.22 15.22 15.22 15.22 15.22 15.22 15.22 15.22 15.22 15.22 15.22 15.22 15.22 15.22 15.22 15.22 15.22 15.22 15.22 15.22 15.22 15.22 15.22 15.22 15.22 15.22 15.22 15.22 15.22 15.22 15.22 15.22 15.22 15.22 15.22 15.22 15.22 15.22 15.22 15.22 15.22 15.22 15.22 15.22 15.22 15.22 15.22 15.22 15.22 15.22 15.22 15.22 15.22 15.22 15.22 15.22 15.22 15.22 15.22 15.22 15.22 15.22 15.22 15.22 15.22 15.22 15.22 15.22 15.22 15.22 15.22 15.22 15.22 15.22 15.22 15.22 15.22 15.22 15.22 15.22 15.22 15.22 15.22 15.22 15.22 15.22 15.22 15.22 15.22 15.22 15.22 15.22 15.22 15.22 15.22 15.22 15.22 15.22 15.22 15.22 15.22 15.22 15.22 15.22 15.22 15.22 15.22 15.22 15.22 15.22 15.22 15.22 15.22 15.22 15.22 15.22 15.22 15.22 15.22 15.22 15.22 15.22 15.22 15.22 15.22 15.22 15.22 15.22 15.22 15.22 15.22 15.22 15.22 15.22 15.22 15.22 15.22 15.22 15.22 15.22 15.22 15.22 15.22 15.22 15.22 15.22 15.22 15.22 15.22 15.22 15.22 15.22 15.22 15.22 15.22 15.22 15.22 15.22 15.22 15.22 15.22 15.22 15.22 15.22 15.22 15.22 15.22 15.22 15