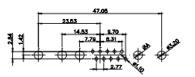

|                                                                                                                                       | PART NUMBER: 627-13W                                                 | 6224-7TE                | 1                |    |

5W5 Male

5W5 Female

COMPLIANT



47.05

23.53

8W8 Male

8W8 Female

31.75

22.83



22.97



11W1 Male/Female



17W2 Male/Female

CURRENT RATING / ØA 10A / 2.2 20A / 3.3 30A / 3.7 40A / 4.2



THIS SERIES FULLY CONFORMS TO THE EUROPEAN UNION DIRECTIVES 2011/65/EU FOR RoHS COMPLIANCY. 

 TOLERANCE
 THIS IS A C.A.D. GENERATED DRAWING

 UNLESS OTHERWISE
 DO NOT MAKE MANUAL REVISIONS TO MASTER.

 .X
 ±0.25



25W3 Female

36W4 Female





25W3 Male





.XX ±0.13 .XXX ±0.05

9W4 Female

13W3 Female







13W3 Male









30.50 16.62 15.22 15.22 15.22 15.22 15.22 15.22 15.22 15.22 15.22 15.22 15.22 15.22 15.22 15.22 15.22 15.22 15.22 15.22 15.22 15.22 15.22 15.22 15.22 15.22 15.22 15.22 15.22 15.22 15.22 15.22 15.22 15.22 15.22 15.22 15.22 15.22 15.22 15.22 15.22 15.22 15.22 15.22 15.22 15.22 15.22 15.22 15.22 15.22 15.22 15.22 15.22 15.22 15.22 15.22 15.22 15.22 15.22 15.22 15.22 15.22 15.22 15.22 15.22 15.22 15.22 15.22 15.22 15.22 15.22 15.22 15.22 15.22 15.22 15.22 15.22 15.22 15.22 15.22 15.22 15.22 15.22 15.22 15.22 15.22 15.22 15.22 15.22 15.22 15.22 15.22 15.22 15.22 15.22 15.22 15.22 15.22 15.22 15.22 15.22 15.22 15.22 15.22 15.22 15.22 15.22 15.22 15.22 15.22 15.22 15.22 15.22 15.22 15.22 15.22 15.22 15.22 15.22 15.22 15.22 15.22 15.22 15.22 15.22 15.22 15.22 15.22 15.22 15.22 15.22 15.22