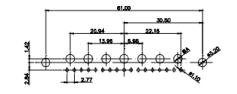

13W3 Male

30.50 16.62 15.22 15.22 15.22 15.22 15.22 15.22 15.22 15.22 15.22 15.22 15.22 15.22 15.22 15.22 15.22 15.22 15.22 15.22 15.22 15.22 15.22 15.22 15.22 15.22 15.22 15.22 15.22 15.22 15.22 15.22 15.22 15.22 15.22 15.22 15.22 15.22 15.22 15.22 15.22 15.22 15.22 15.22 15.22 15.22 15.22 15.22 15.22 15.22 15.22 15.22 15.22 15.22 15.22 15.22 15.22 15.22 15.22 15.22 15.22 15.22 15.22 15.22 15.22 15.22 15.22 15.22 15.22 15.22 15.22 15.22 15.22 15.22 15.22 15.22 15.22 15.22 15.22 15.22 15.22 15.22 15.22 15.22 15.22 15.22 15.22 15.22 15.22 15.22 15.22 15.22 15.22 15.22 15.22 15.22 15.22 15.22 15.22 15.22 15.22 15.22 15.22 15.22 15.22 15.22 15.22 15.22 15.22 15.22 15.22 15.22 15.22 15.22 15.22 15.22 15.22 15.22 15.22 15.22 15.22 15.22 15.22 15.22 15.22 15.22 15.22 15.22 15.22 15.22 15.22 15.22 15.22 15.22 15.22 15.22 15.22 15.22 15.22 15.22 15.22 15.22 15.22 15.22 15.22 15.22 15.22 15.22 15.22 15.22 15.22 15.22 15.22 15.22 15.22 15.22 15.22 15.22 15.22 15.22 15.22 15.22 15.22 15.22 15.22 15.22 15.22 15.22 15.22 15.22 15.22 15.22 15.22 15.22 15.22 15.22 15.22 15.22 15.22 15.22 15.22 15.22 15.22 15.22 15.22 15.22 15.22 15.22 15.22 15.22 15.22 15.22 15.22 15.22 15.22 15.22 15.22 15.22 15.22 15.22 15.22 15.22 15.22 15.22 15.22 15.22 15.22 15.22 15.22 15.22 15.22 15.22 15.22 15.22 15.22 15.22 15.22 15.22 15.22 15.22 15.22 15.22 15.22 15.22 15.22 15.22 15.22 15.22 15.22 15.22 15.22 15.22 15.22 15.22 15.22 15.22 15.22 15.22 15.22 15.22 15.22 15.22 15.22 15.22 15.22 15.22 15.22 15.22 15.22 15.22 15.22 15.22 15.22 15.22 15.22 15.22 15.22 15.22 15.22 15.22 15.22 15.22 15.22 15.22 15.22 15.22 15.22 15.22 15.22 15.22 15.22 15.22 15.22 15.22 15.22 15.22 15.22 15.22 15.22 15.22 15.22 15.22 15.22 15.22 15.22 15.22 15.22 15.22 15.22 15.22 15.22 15.22 15