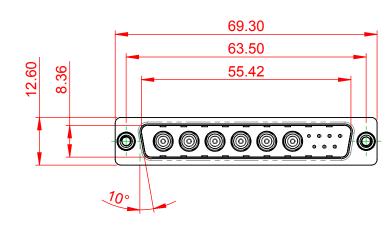

 $\overline{(1)}$ 

2W2 / 2WK2

3W3 / 3WK3

5W1 Male/Female

7W2 Male/Female

21W4 Male/Female

27W2 Male/Female

21W1 Male/Female