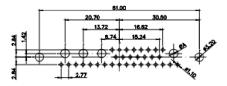

13W3 Male

30.50 16.62 15.22 15.22 15.22 15.22 15.22 15.22 15.22 15.22 15.22 15.22 15.22 15.22 15.22 15.22 15.22 15.22 15.22 15.22 15.22 15.22 15.22 15.22 15.22 15.22 15.22 15.22 15.22 15.22 15.22 15.22 15.22 15.22 15.22 15.22 15.22 15.22 15.22 15.22 15.22 15.22 15.22 15.22 15.22 15.22 15.22 15.22 15.22 15.22 15.22 15.22 15.22 15.22 15.22 15.22 15.22 15.22 15.22 15.22 15.22 15.22 15.22 15.22 15.22 15.22 15.22 15.22 15.22 15.22 15.22 15.22 15.22 15.22 15.22 15.22 15.22 15.22 15.22 15.22 15.22 15.22 15.22 15.22 15.22 15.22 15.22 15.22 15.22 15.22 15.22 15.22 15.22 15.22 15.22 15.22 15.22 15.22 15.22 15.22 15.22 15.22 15.22 15.22 15.22 15.22 15.22 15.22 15.22 15.22 15.22 15.22 15.22 15.22 15.22 15.22 15.22 15.22 15.22 15.22 15.22 15.22 15.22 15.22 15.22 15.22 15.22 15.22 15.22 15.22 15.22 15.22 15.22 15.22 15.22 15.22 15.22 15.22 15.22 15.22 15.22 15.22 15.22 15.22 15.22 15.22 15.22 15.22 15.22 15.22 15.22 15.22 15.22 15.22 15.22 15.22 15.22 15.22 15.22 15.22 15.22 15.22 15.22 15.22 15.22 15.22 15.22 15.22 15.22 15.22 15.22 15.22 15.22 15.22 15.22 15.22 15.22 15.22 15.22 15.22 15.22 15.22 15.22 15.22 15.22 15.22 15.22 15.22 15.22 15.22 15.22 15.22 15.22 15.22 15.22 15.22 15.22 15.22 15.22 15.22 15.22 15.22 15.22 15.22 15.22 15.22 15.22 15.22 15.22 15.22 15.22 15.22 15.22 15.22 15.22 15.22 15.22 15.22 15.22 15.22 15.22 15.22 15.22 15.22 15.22 15.22 15.22 15.22 15.22 15.22 15.22 15.22 15.22 15.22 15.22 15.22 15.22 15.22 15.22 15.22 15.22 15.22 15.22 15.22 15.22 15.22 15.22 15.22 15.22 15.22 15.22 15.22 15.22 15.22 15.22 15.22 15.22 15.22 15.22 15.22 15.22 15.22 15.22 15.22 15.22 15.22 15.22 15.22 15.22 15.22 15.22 15.22 15.22 15.22 15.22 15.22 15.22 15.22 15.22 15.22 15.22 15.22 15.22 15.22 15.22 15.22 15.22 15.22 15.22 15.22 15.22 15.22 15