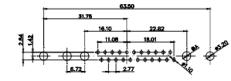

13W3 Male

30.50 16.62 15.22 15.22 15.22 15.22 15.22 15.22 15.22 15.22 15.22 15.22 15.22 15.22 15.22 15.22 15.22 15.22 15.22 15.22 15.22 15.22 15.22 15.22 15.22 15.22 15.22 15.22 15.22 15.22 15.22 15.22 15.22 15.22 15.22 15.22 15.22 15.22 15.22 15.22 15.22 15.22 15.22 15.22 15.22 15.22 15.22 15.22 15.22 15.22 15.22 15.22 15.22 15.22 15.22 15.22 15.22 15.22 15.22 15.22 15.22 15.22 15.22 15.22 15.22 15.22 15.22 15.22 15.22 15.22 15.22 15.22 15.22 15.22 15.22 15.22 15.22 15.22 15.22 15.22 15.22 15.22 15.22 15.22 15.22 15.22 15.22 15.22 15.22 15.22 15.22 15.22 15.22 15.22 15.22 15.22 15.22 15.22 15.22 15.22 15.22 15.22 15.22 15.22 15.22 15.22 15.22 15.22 15.22 15.22 15.22 15.22 15.22 15.22 15.22 15.22 15.22 15.22 15.22 15.22 15.22 15.22 15.22 15.22 15.22 15.22 15.22 15.22 15.22 15.22 15.22 15.22 15.22 15.22 15.22 15.22 15.22 15.22 15.22 15.22 15.22 15.22 15.22 15.22 15.22 15.22 15.22 15.22 15.22 15.22 15.22 15.22 15.22 15.22 15.22 15.22 15.22 15.22 15.22 15.22 15.22 15.22 15.22 15.22 15.22 15.22 15.22 15.22 15.22 15.22 15.22 15.22 15.22 15.22 15.22 15.22 15.22 15.22 15.22 15.22 15.22 15.22 15.22 15.22 15.22 15.22 15.22 15.22 15.22 15.22 15.22 15.22 15.22 15.22 15.22 15.22 15.22 15.22 15.22 15.22 15.22 15.22 15.22 15.22 15.22 15.22 15.22 15.22 15.22 15.22 15.22 15.22 15.22 15.22 15.22 15.22 15.22 15.22 15.22 15.22 15.22 15.22 15.22 15.22 15.22 15.22 15.22 15.22 15.22 15.22 15.22 15.22 15.22 15.22 15.22 15.22 15.22 15.22 15.22 15.22 15.22 15.22 15.22 15.22 15.22 15.22 15.22 15.22 15.22 15.22 15.22 15.22 15.22 15.22 15.22 15.22 15.22 15.22 15.22 15.22 15.22 15.22 15.22 15.22 15.22 15.22 15.22 15.22 15.22 15.22 15.22 15.22 15.22 15.22 15.22 15.22 15.22 15.22 15.22 15.22 15.22 15.22 15.22 15.22 15.22 15.22 15.22 15.22 15.22 15.22 15.22 15.22 15