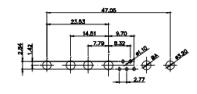

5W5 Male

5W5 Female

COMPLIANT

47.05

23.53

8W8 Male

8W8 Female

31.75

22.83

22.97

11W1 Male/Female

17W2 Male/Female

CURRENT RATING / ØA 10A / 2.2 20A / 3.3 30A / 3.7 40A / 4.2

THIS SERIES FULLY CONFORMS TO THE EUROPEAN UNION DIRECTIVES 2011/65/EU FOR RoHS COMPLIANCY. 

 TOLERANCE
 THIS IS A C.A.D. GENERATED DRAWING