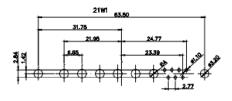

13W6 Male

43W2 Male

17W5 Female

47W1 Female

17W5 Male

COMPLIANT

47W1 Male

|                                                                                                   |                                                                                |                                                                                                                                                                                                                | SW REFERENCE NO.: 627 (          | COMBO ASSEMBLY |       |
|---------------------------------------------------------------------------------------------------|--------------------------------------------------------------------------------|----------------------------------------------------------------------------------------------------------------------------------------------------------------------------------------------------------------|----------------------------------|----------------|-------|
|                                                                                                   | COMBINATION                                                                    | DRAWN: C.B                                                                                                                                                                                                     | DATE: JAN. 01/20                 | 19             |       |
|                                                                                                   |                                                                                | CHECKED:                                                                                                                                                                                                       | DATE:                            |                |       |
| THIS SERIES FULLY CONFORMS TO<br>THE EUROPEAN UNION DIRECTIVES<br>2011/65/EU FOR R0HS COMPLIANCY. | EDAC INC<br>TORONTO, ONTARIO<br>CANADA<br>YOUR CONNECTION TO QUALITY & SERVICE | THESE DRAWINGS AND SPECIFICATIONS<br>ARE THE PROPERTY OF EDAC INC.,AND<br>SHALL NOT BE REPRODUCED,OR COPIED<br>OR USED AS THE BASIS FOR THE<br>MANUFACTURE OR SALE OF APPARATUS<br>WITHOUT WRITTEN PERMISSION. | SCALE: N.T.S                     | SHEET 4 OF     | 4     |
|                                                                                                   |                                                                                |                                                                                                                                                                                                                | DRAWING NUMBER: 627-13VV6224-71E |                | ISSUE |
|                                                                                                   |                                                                                |                                                                                                                                                                                                                | PART NUMBER: 627-13W             | 6224-7TE       | 1     |