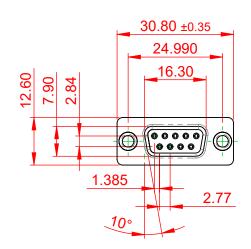

|  | 628 SERIES D-SUB CONNECTOR                                                     |                                                                                                                                                                                                                | SW REFERENCE NO.: 628 ASSEMBLY |                  |       |
|--|--------------------------------------------------------------------------------|----------------------------------------------------------------------------------------------------------------------------------------------------------------------------------------------------------------|--------------------------------|------------------|-------|
|  |                                                                                |                                                                                                                                                                                                                | DRAWN: C.B                     | DATE: AUG. 01/20 | 018   |
|  |                                                                                |                                                                                                                                                                                                                | CHECKED:                       | DATE:            | TE:   |
|  | EDAC INC<br>TORONTO, ONTARIO<br>CANADA<br>YOUR CONNECTION TO QUALITY & SERVICE | THESE DRAWINGS AND SPECIFICATIONS<br>ARE THE PROPERTY OF EDAC INC.,AND<br>SHALL NOT BE REPRODUCED,OR COPIED<br>OR USED AS THE BASIS FOR THE<br>MANUFACTURE OR SALE OF APPARATUS<br>WITHOUT WRITTEN PERMISSION. | SCALE: 1:1                     | SHEET 1 OF       | 1     |
|  |                                                                                |                                                                                                                                                                                                                | DRAWING NUMBER: 628-009-2      | 222-061          | ISSUE |
|  |                                                                                |                                                                                                                                                                                                                | PART NUMBER: 628-009-2         | 222-061          | 1     |