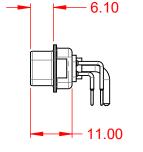

-55°C ~ 125°C

1000V AC rms

| COMBINATION D-SUB                    |                                                                                                                                                                                                                                                                                                                                                                                                                                                                                                                                                                                                                                                                                                                                                                                                                                                                                                                                                                                                                                                                                                                                                                                                                                                                                                                                                                                                                                                                                                                                                                                                                                                                                                                                                                                                                                                                                                                                                                                                                                                                                                                                                                                                                                                                                                                                                                                                                                                                                                                                                                                                                                                                                                                                                                                                                                                                                                                                                                                                                                      | SW REFERENCE NO.: 629 COMBO ASSEMBLY |                  |       |
|--------------------------------------|--------------------------------------------------------------------------------------------------------------------------------------------------------------------------------------------------------------------------------------------------------------------------------------------------------------------------------------------------------------------------------------------------------------------------------------------------------------------------------------------------------------------------------------------------------------------------------------------------------------------------------------------------------------------------------------------------------------------------------------------------------------------------------------------------------------------------------------------------------------------------------------------------------------------------------------------------------------------------------------------------------------------------------------------------------------------------------------------------------------------------------------------------------------------------------------------------------------------------------------------------------------------------------------------------------------------------------------------------------------------------------------------------------------------------------------------------------------------------------------------------------------------------------------------------------------------------------------------------------------------------------------------------------------------------------------------------------------------------------------------------------------------------------------------------------------------------------------------------------------------------------------------------------------------------------------------------------------------------------------------------------------------------------------------------------------------------------------------------------------------------------------------------------------------------------------------------------------------------------------------------------------------------------------------------------------------------------------------------------------------------------------------------------------------------------------------------------------------------------------------------------------------------------------------------------------------------------------------------------------------------------------------------------------------------------------------------------------------------------------------------------------------------------------------------------------------------------------------------------------------------------------------------------------------------------------------------------------------------------------------------------------------------------------|--------------------------------------|------------------|-------|
|                                      |                                                                                                                                                                                                                                                                                                                                                                                                                                                                                                                                                                                                                                                                                                                                                                                                                                                                                                                                                                                                                                                                                                                                                                                                                                                                                                                                                                                                                                                                                                                                                                                                                                                                                                                                                                                                                                                                                                                                                                                                                                                                                                                                                                                                                                                                                                                                                                                                                                                                                                                                                                                                                                                                                                                                                                                                                                                                                                                                                                                                                                      | DRAWN: C.B                           | DATE: JAN. 01/20 | 19    |
|                                      |                                                                                                                                                                                                                                                                                                                                                                                                                                                                                                                                                                                                                                                                                                                                                                                                                                                                                                                                                                                                                                                                                                                                                                                                                                                                                                                                                                                                                                                                                                                                                                                                                                                                                                                                                                                                                                                                                                                                                                                                                                                                                                                                                                                                                                                                                                                                                                                                                                                                                                                                                                                                                                                                                                                                                                                                                                                                                                                                                                                                                                      | CHECKED:                             | DATE:            |       |
| EDAC INC                             | TORONTO, ONTARIO<br>CANADA<br>CANADA<br>CANADA<br>CANADA<br>CANADA<br>CANADA<br>CANADA<br>CANADA<br>CANADA<br>CANADA<br>CANADA<br>CANADA<br>CANADA<br>CANADA<br>CANADA<br>CANADA<br>CANADA<br>CANADA<br>CANADA<br>CANADA<br>CANADA<br>CANADA<br>CANADA<br>CANADA<br>CANADA<br>CANADA<br>CANADA<br>CANADA<br>CANADA<br>CANADA<br>CANADA<br>CANADA<br>CANADA<br>CANADA<br>CANADA<br>CANADA<br>CANADA<br>CANADA<br>CANADA<br>CANADA<br>CANADA<br>CANADA<br>CANADA<br>CANADA<br>CANADA<br>CANADA<br>CANADA<br>CANADA<br>CANADA<br>CANADA<br>CANADA<br>CANADA<br>CANADA<br>CANADA<br>CANADA<br>CANADA<br>CANADA<br>CANADA<br>CANADA<br>CANADA<br>CANADA<br>CANADA<br>CANADA<br>CANADA<br>CANADA<br>CANADA<br>CANADA<br>CANADA<br>CANADA<br>CANADA<br>CANADA<br>CANADA<br>CANADA<br>CANADA<br>CANADA<br>CANADA<br>CANADA<br>CANADA<br>CANADA<br>CANADA<br>CANADA<br>CANADA<br>CANADA<br>CANADA<br>CANADA<br>CANADA<br>CANADA<br>CANADA<br>CANADA<br>CANADA<br>CANADA<br>CANADA<br>CANADA<br>CANADA<br>CANADA<br>CANADA<br>CANADA<br>CANADA<br>CANADA<br>CANADA<br>CANADA<br>CANADA<br>CANADA<br>CANADA<br>CANADA<br>CANADA<br>CANADA<br>CANADA<br>CANADA<br>CANADA<br>CANADA<br>CANADA<br>CANADA<br>CANADA<br>CANADA<br>CANADA<br>CANADA<br>CANADA<br>CANADA<br>CANADA<br>CANADA<br>CANADA<br>CANADA<br>CANADA<br>CANADA<br>CANADA<br>CANADA<br>CANADA<br>CANADA<br>CANADA<br>CANADA<br>CANADA<br>CANADA<br>CANADA<br>CANADA<br>CANADA<br>CANADA<br>CANADA<br>CANADA<br>CANADA<br>CANADA<br>CANADA<br>CANADA<br>CANADA<br>CANADA<br>CANADA<br>CANADA<br>CANADA<br>CANADA<br>CANADA<br>CANADA<br>CANADA<br>CANADA<br>CANADA<br>CANADA<br>CANADA<br>CANADA<br>CANADA<br>CANADA<br>CANADA<br>CANADA<br>CANADA<br>CANADA<br>CANADA<br>CANADA<br>CANADA<br>CANADA<br>CANADA<br>CANADA<br>CANADA<br>CANADA<br>CANADA<br>CANADA<br>CANADA<br>CANADA<br>CANADA<br>CANADA<br>CANADA<br>CANADA<br>CANADA<br>CANADA<br>CANADA<br>CANADA<br>CANADA<br>CANADA<br>CANADA<br>CANADA<br>CANADA<br>CANADA<br>CANADA<br>CANADA<br>CANADA<br>CANADA<br>CANADA<br>CANADA<br>CANADA<br>CANADA<br>CANADA<br>CANADA<br>CANADA<br>CANADA<br>CANADA<br>CANADA<br>CANADA<br>CANADA<br>CANADA<br>CANADA<br>CANADA<br>CANADA<br>CANADA<br>CANADA<br>CANADA<br>CANADA<br>CANADA<br>CANADA<br>CANADA<br>CANADA<br>CANADA<br>CANADA<br>CANADA<br>CANADA<br>CANADA<br>CANADA<br>CANADA<br>CANADA<br>CANADA<br>CANADA<br>CANADA<br>CANADA<br>CANADA<br>CANADA<br>CANADA<br>CANADA<br>CANADA<br>CANADA<br>CANADA<br>CANADA<br>CANADA<br>CANADA<br>CANADA<br>CANADA<br>CANADA<br>CANADA<br>CANADA<br>CANADA<br>CANADA<br>CANADA<br>CANADA<br>CANADA<br>CANADA<br>CANADA<br>CANADA<br>CANADA<br>CANADA<br>CANADA<br>CANADA<br>CANADA<br>CANADA<br>CANADA<br>CANADA<br>CANADA<br>CANADA<br>CANADA<br>CANADA<br>CANADA<br>CANADA<br>CANADA<br>CANADA<br>CANADA<br>CANADA<br>CANADA<br>CANADA<br>CANADA<br>CANADA<br>CANADA<br>CANADA<br>CANADA<br>CANADA<br>CANADA<br>CANADA<br>CANADA<br>CANADA<br>CANADA<br>CANADA<br>CANADA<br>CANADA<br>CANADA<br>CANADA<br>CANADA<br>CANADA | SCALE: (IN C.A.D. 1:1)               | SHEET 1 OF       | 2     |
| TORONTO, ONTARIO<br>CANADA           |                                                                                                                                                                                                                                                                                                                                                                                                                                                                                                                                                                                                                                                                                                                                                                                                                                                                                                                                                                                                                                                                                                                                                                                                                                                                                                                                                                                                                                                                                                                                                                                                                                                                                                                                                                                                                                                                                                                                                                                                                                                                                                                                                                                                                                                                                                                                                                                                                                                                                                                                                                                                                                                                                                                                                                                                                                                                                                                                                                                                                                      | DRAWING NUMBER: 629-11W              | 1640-1T2         | ISSUE |
| YOUR CONNECTION TO QUALITY & SERVICE |                                                                                                                                                                                                                                                                                                                                                                                                                                                                                                                                                                                                                                                                                                                                                                                                                                                                                                                                                                                                                                                                                                                                                                                                                                                                                                                                                                                                                                                                                                                                                                                                                                                                                                                                                                                                                                                                                                                                                                                                                                                                                                                                                                                                                                                                                                                                                                                                                                                                                                                                                                                                                                                                                                                                                                                                                                                                                                                                                                                                                                      | PART NUMBER: 629-11W <sup>7</sup>    | 1640-1T2         | 1     |