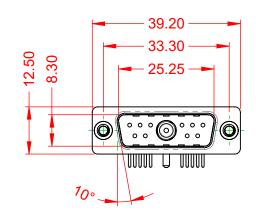

-55°C ~ 125°C

1000V AC rms

| COMBINATION D-SUB                    |                                                                                                                                                                                                                                                                                                                                                                                                                                                                                                                                                                                                                                                                                                                                                                                                                                                                                                                                                                                                                                                                                                                                                                                                                                                                                                                                                                                                                                                                                                                                                                                                                                                                                                                                                                                                                                                                                                                                                                                                                                                                                                                                                                                                                                                                                                                                                                                                                                                                                                                                                                                                                                                                                                                                                                                                                                                                                                                                                                                                                                      | SW REFERENCE NO.: 629 COMBO ASSEMBLY |                  |       |
|--------------------------------------|--------------------------------------------------------------------------------------------------------------------------------------------------------------------------------------------------------------------------------------------------------------------------------------------------------------------------------------------------------------------------------------------------------------------------------------------------------------------------------------------------------------------------------------------------------------------------------------------------------------------------------------------------------------------------------------------------------------------------------------------------------------------------------------------------------------------------------------------------------------------------------------------------------------------------------------------------------------------------------------------------------------------------------------------------------------------------------------------------------------------------------------------------------------------------------------------------------------------------------------------------------------------------------------------------------------------------------------------------------------------------------------------------------------------------------------------------------------------------------------------------------------------------------------------------------------------------------------------------------------------------------------------------------------------------------------------------------------------------------------------------------------------------------------------------------------------------------------------------------------------------------------------------------------------------------------------------------------------------------------------------------------------------------------------------------------------------------------------------------------------------------------------------------------------------------------------------------------------------------------------------------------------------------------------------------------------------------------------------------------------------------------------------------------------------------------------------------------------------------------------------------------------------------------------------------------------------------------------------------------------------------------------------------------------------------------------------------------------------------------------------------------------------------------------------------------------------------------------------------------------------------------------------------------------------------------------------------------------------------------------------------------------------------------|--------------------------------------|------------------|-------|
|                                      |                                                                                                                                                                                                                                                                                                                                                                                                                                                                                                                                                                                                                                                                                                                                                                                                                                                                                                                                                                                                                                                                                                                                                                                                                                                                                                                                                                                                                                                                                                                                                                                                                                                                                                                                                                                                                                                                                                                                                                                                                                                                                                                                                                                                                                                                                                                                                                                                                                                                                                                                                                                                                                                                                                                                                                                                                                                                                                                                                                                                                                      | DRAWN: C.B                           | DATE: JAN. 01/20 | 19    |
|                                      |                                                                                                                                                                                                                                                                                                                                                                                                                                                                                                                                                                                                                                                                                                                                                                                                                                                                                                                                                                                                                                                                                                                                                                                                                                                                                                                                                                                                                                                                                                                                                                                                                                                                                                                                                                                                                                                                                                                                                                                                                                                                                                                                                                                                                                                                                                                                                                                                                                                                                                                                                                                                                                                                                                                                                                                                                                                                                                                                                                                                                                      | CHECKED:                             | DATE:            |       |
| EDAC INC                             | TORONTO, ONTARIO<br>CANADA<br>CANADA<br>CANADA<br>CANADA<br>CANADA<br>CANADA<br>CANADA<br>CANADA<br>CANADA<br>CANADA<br>CANADA<br>CANADA<br>CANADA<br>CANADA<br>CANADA<br>CANADA<br>CANADA<br>CANADA<br>CANADA<br>CANADA<br>CANADA<br>CANADA<br>CANADA<br>CANADA<br>CANADA<br>CANADA<br>CANADA<br>CANADA<br>CANADA<br>CANADA<br>CANADA<br>CANADA<br>CANADA<br>CANADA<br>CANADA<br>CANADA<br>CANADA<br>CANADA<br>CANADA<br>CANADA<br>CANADA<br>CANADA<br>CANADA<br>CANADA<br>CANADA<br>CANADA<br>CANADA<br>CANADA<br>CANADA<br>CANADA<br>CANADA<br>CANADA<br>CANADA<br>CANADA<br>CANADA<br>CANADA<br>CANADA<br>CANADA<br>CANADA<br>CANADA<br>CANADA<br>CANADA<br>CANADA<br>CANADA<br>CANADA<br>CANADA<br>CANADA<br>CANADA<br>CANADA<br>CANADA<br>CANADA<br>CANADA<br>CANADA<br>CANADA<br>CANADA<br>CANADA<br>CANADA<br>CANADA<br>CANADA<br>CANADA<br>CANADA<br>CANADA<br>CANADA<br>CANADA<br>CANADA<br>CANADA<br>CANADA<br>CANADA<br>CANADA<br>CANADA<br>CANADA<br>CANADA<br>CANADA<br>CANADA<br>CANADA<br>CANADA<br>CANADA<br>CANADA<br>CANADA<br>CANADA<br>CANADA<br>CANADA<br>CANADA<br>CANADA<br>CANADA<br>CANADA<br>CANADA<br>CANADA<br>CANADA<br>CANADA<br>CANADA<br>CANADA<br>CANADA<br>CANADA<br>CANADA<br>CANADA<br>CANADA<br>CANADA<br>CANADA<br>CANADA<br>CANADA<br>CANADA<br>CANADA<br>CANADA<br>CANADA<br>CANADA<br>CANADA<br>CANADA<br>CANADA<br>CANADA<br>CANADA<br>CANADA<br>CANADA<br>CANADA<br>CANADA<br>CANADA<br>CANADA<br>CANADA<br>CANADA<br>CANADA<br>CANADA<br>CANADA<br>CANADA<br>CANADA<br>CANADA<br>CANADA<br>CANADA<br>CANADA<br>CANADA<br>CANADA<br>CANADA<br>CANADA<br>CANADA<br>CANADA<br>CANADA<br>CANADA<br>CANADA<br>CANADA<br>CANADA<br>CANADA<br>CANADA<br>CANADA<br>CANADA<br>CANADA<br>CANADA<br>CANADA<br>CANADA<br>CANADA<br>CANADA<br>CANADA<br>CANADA<br>CANADA<br>CANADA<br>CANADA<br>CANADA<br>CANADA<br>CANADA<br>CANADA<br>CANADA<br>CANADA<br>CANADA<br>CANADA<br>CANADA<br>CANADA<br>CANADA<br>CANADA<br>CANADA<br>CANADA<br>CANADA<br>CANADA<br>CANADA<br>CANADA<br>CANADA<br>CANADA<br>CANADA<br>CANADA<br>CANADA<br>CANADA<br>CANADA<br>CANADA<br>CANADA<br>CANADA<br>CANADA<br>CANADA<br>CANADA<br>CANADA<br>CANADA<br>CANADA<br>CANADA<br>CANADA<br>CANADA<br>CANADA<br>CANADA<br>CANADA<br>CANADA<br>CANADA<br>CANADA<br>CANADA<br>CANADA<br>CANADA<br>CANADA<br>CANADA<br>CANADA<br>CANADA<br>CANADA<br>CANADA<br>CANADA<br>CANADA<br>CANADA<br>CANADA<br>CANADA<br>CANADA<br>CANADA<br>CANADA<br>CANADA<br>CANADA<br>CANADA<br>CANADA<br>CANADA<br>CANADA<br>CANADA<br>CANADA<br>CANADA<br>CANADA<br>CANADA<br>CANADA<br>CANADA<br>CANADA<br>CANADA<br>CANADA<br>CANADA<br>CANADA<br>CANADA<br>CANADA<br>CANADA<br>CANADA<br>CANADA<br>CANADA<br>CANADA<br>CANADA<br>CANADA<br>CANADA<br>CANADA<br>CANADA<br>CANADA<br>CANADA<br>CANADA<br>CANADA<br>CANADA<br>CANADA<br>CANADA<br>CANADA<br>CANADA<br>CANADA<br>CANADA<br>CANADA<br>CANADA<br>CANADA<br>CANADA<br>CANADA<br>CANADA<br>CANADA<br>CANADA<br>CANADA<br>CANADA<br>CANADA<br>CANADA<br>CANADA<br>CANADA<br>CANADA | SCALE: (IN C.A.D. 1:1)               | SHEET 1 OF       | 2     |
| TORONTO, ONTARIO<br>CANADA           |                                                                                                                                                                                                                                                                                                                                                                                                                                                                                                                                                                                                                                                                                                                                                                                                                                                                                                                                                                                                                                                                                                                                                                                                                                                                                                                                                                                                                                                                                                                                                                                                                                                                                                                                                                                                                                                                                                                                                                                                                                                                                                                                                                                                                                                                                                                                                                                                                                                                                                                                                                                                                                                                                                                                                                                                                                                                                                                                                                                                                                      | DRAWING NUMBER: 629-11W              | 1640-1T2         | ISSUE |
| YOUR CONNECTION TO QUALITY & SERVICE |                                                                                                                                                                                                                                                                                                                                                                                                                                                                                                                                                                                                                                                                                                                                                                                                                                                                                                                                                                                                                                                                                                                                                                                                                                                                                                                                                                                                                                                                                                                                                                                                                                                                                                                                                                                                                                                                                                                                                                                                                                                                                                                                                                                                                                                                                                                                                                                                                                                                                                                                                                                                                                                                                                                                                                                                                                                                                                                                                                                                                                      | PART NUMBER: 629-11W <sup>7</sup>    | 1640-1T2         | 1     |