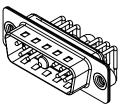

|   | ISSUE NUMBER |
|---|--------------|
| 1 | ORIGINAL     |
|   |              |

(1)

NOTES:

MATERIAL: HOUSING: SHELL: CONTACT:

THERMOPLASTIC POLYESTER, UL94V-0 STEEL, TIN PLATED COPPER ALLOY, 30µ" GOLD PLATED