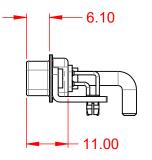

.XX ±0.13 .XXX ±0.05

1000V AC rms

----

|                  |          | SW REFERENCE NO.: 629 COMBO ASSEMBLY                                                                                                  |                                 |                   |       |
|------------------|----------|---------------------------------------------------------------------------------------------------------------------------------------|---------------------------------|-------------------|-------|
|                  |          |                                                                                                                                       | DRAWN: C.B                      | DATE: JAN. 01/201 | 9     |
|                  |          |                                                                                                                                       | CHECKED:                        | DATE:             |       |
| IS TO            | EDAC INC | THESE DRAWINGS AND SPECIFICATIONS<br>ARE THE PROPERTY OF EDAC INC.,AND                                                                | SCALE: (IN C.A.D. 1:1)          | SHEET 1 OF        | 2     |
| CTIVES<br>IANCY. |          | SHALL NOT BE REPRODUCED, OR COPIED<br>OR USED AS THE BASIS FOR THE<br>MANUFACTURE OR SALE OF APPARATUS<br>WITHOUT WRITTEN PERMISSION. | DRAWING NUMBER: 629-13W6250-4NB |                   | ISSUE |
|                  |          |                                                                                                                                       | PART NUMBER: 629-13W            | 6250-4NB          | 1     |