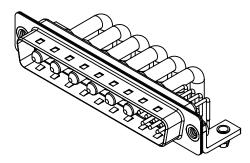

| ISSUE NUMBER |   |
|--------------|---|
| ORIGINAL     | 1 |

NOTES:

MATERIAL: HOUSING: SHELL: CONTACT:

WITHSTANDING VOLTAGE:

THERMOPLASTIC POLYESTER, UL94V-0 STEEL, NICKEL PLATED COPPER ALLOY, GOLD FLASH PLATED

| OPERATING TEMPERATURE:                                       | -55°C ~ 125°C               |
|--------------------------------------------------------------|-----------------------------|
| POWER/CO-AX CONTACT RATING:<br>(IF PRESENT)                  | 40A (CURRENT)               |
| SIGNAL CONTACT CURRENT RATING:<br>SIGNAL CONTACT RESISTANCE: | 5A PER CONTACT<br>10mΩ MAX. |
| INSULATOR RESISTANCE:<br>DIELECTRIC                          | 5000MΩ min.                 |

.XX ±0.13 .XXX ±0.05

1000V AC rms

----

|                  |          | SW REFERENCE NO.: 629 COMBO ASSEMBLY                                                                                                  |                                 |                   |       |
|------------------|----------|---------------------------------------------------------------------------------------------------------------------------------------|---------------------------------|-------------------|-------|
|                  |          |                                                                                                                                       | DRAWN: C.B                      | DATE: JAN. 01/201 | 9     |
|                  |          |                                                                                                                                       | CHECKED:                        | DATE:             |       |
| IS TO            | EDAC INC | THESE DRAWINGS AND SPECIFICATIONS<br>ARE THE PROPERTY OF EDAC INC.,AND                                                                | SCALE: (IN C.A.D. 1:1)          | SHEET 1 OF        | 2     |
| CTIVES<br>IANCY. |          | SHALL NOT BE REPRODUCED, OR COPIED<br>OR USED AS THE BASIS FOR THE<br>MANUFACTURE OR SALE OF APPARATUS<br>WITHOUT WRITTEN PERMISSION. | DRAWING NUMBER: 629-13W6250-4NB |                   | ISSUE |
|                  |          |                                                                                                                                       | PART NUMBER: 629-13W            | 6250-4NB          | 1     |