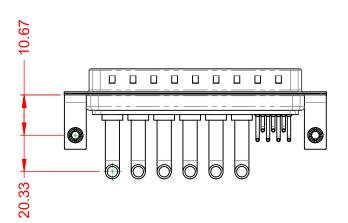

.XX ±0.13 .XXX ±0.05

1000V AC rms

----

|                  |          | SW REFERENCE NO.: 629 COMBO ASSEMBLY                                                                                                  |                                 |                   |       |
|------------------|----------|---------------------------------------------------------------------------------------------------------------------------------------|---------------------------------|-------------------|-------|
|                  |          |                                                                                                                                       | DRAWN: C.B                      | DATE: JAN. 01/201 | 9     |
|                  |          |                                                                                                                                       | CHECKED:                        | DATE:             |       |
| IS TO            | EDAC INC | THESE DRAWINGS AND SPECIFICATIONS<br>ARE THE PROPERTY OF EDAC INC.,AND                                                                | SCALE: (IN C.A.D. 1:1)          | SHEET 1 OF        | 2     |
| CTIVES<br>IANCY. |          | SHALL NOT BE REPRODUCED, OR COPIED<br>OR USED AS THE BASIS FOR THE<br>MANUFACTURE OR SALE OF APPARATUS<br>WITHOUT WRITTEN PERMISSION. | DRAWING NUMBER: 629-13W6250-4NB |                   | ISSUE |
|                  |          |                                                                                                                                       | PART NUMBER: 629-13W            | 6250-4NB          | 1     |