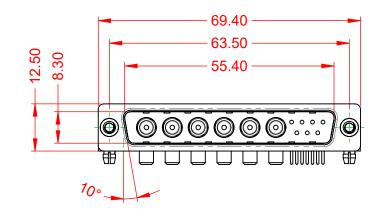

.XX ±0.13 .XXX ±0.05

1000V AC rms

----

|                  |          | SW REFERENCE NO.: 629 COMBO ASSEMBLY                                                                                                  |                                 |                   |       |
|------------------|----------|---------------------------------------------------------------------------------------------------------------------------------------|---------------------------------|-------------------|-------|
|                  |          |                                                                                                                                       | DRAWN: C.B                      | DATE: JAN. 01/201 | 9     |
|                  |          |                                                                                                                                       | CHECKED:                        | DATE:             |       |
| IS TO            | EDAC INC | THESE DRAWINGS AND SPECIFICATIONS<br>ARE THE PROPERTY OF EDAC INC.,AND                                                                | SCALE: (IN C.A.D. 1:1)          | SHEET 1 OF        | 2     |
| CTIVES<br>IANCY. |          | SHALL NOT BE REPRODUCED, OR COPIED<br>OR USED AS THE BASIS FOR THE<br>MANUFACTURE OR SALE OF APPARATUS<br>WITHOUT WRITTEN PERMISSION. | DRAWING NUMBER: 629-13W6250-4NB |                   | ISSUE |
|                  |          |                                                                                                                                       | PART NUMBER: 629-13W            | 6250-4NB          | 1     |