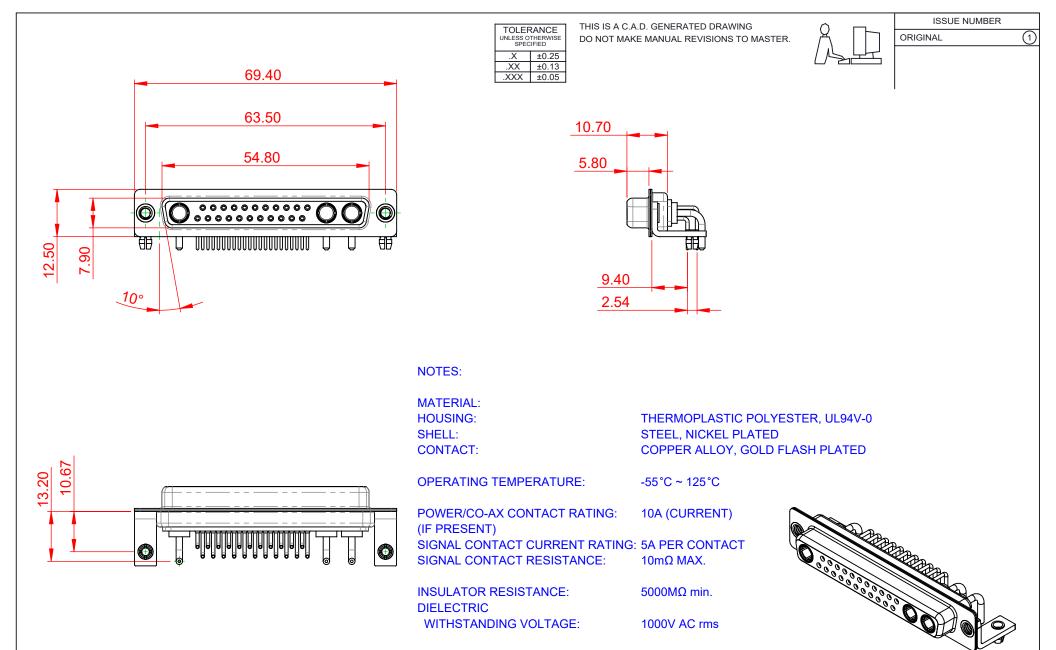

|  | COMBINATION D-SUB                                                              |                                                                                                                                                                                                                | SW REFERENCE NO.: 630 COMBO ASSEMBLY |                    |       |
|--|--------------------------------------------------------------------------------|----------------------------------------------------------------------------------------------------------------------------------------------------------------------------------------------------------------|--------------------------------------|--------------------|-------|
|  |                                                                                |                                                                                                                                                                                                                | DRAWN: C.B                           | DATE: JAN. 01/2019 |       |
|  |                                                                                |                                                                                                                                                                                                                | CHECKED:                             | DATE:              |       |
|  | EDAC INC<br>TORONTO, ONTARIO<br>CANADA<br>YOUR CONNECTION TO QUALITY & SERVICE | THESE DRAWINGS AND SPECIFICATIONS<br>ARE THE PROPERTY OF EDAC INC.,AND<br>SHALL NOT BE REPRODUCED,OR COPIED<br>OR USED AS THE BASIS FOR THE<br>MANUFACTURE OR SALE OF APPARATUS<br>WITHOUT WRITTEN PERMISSION. | SCALE: (IN C.A.D. 1:1)               | SHEET 1 OF         | 2     |
|  |                                                                                |                                                                                                                                                                                                                | DRAWING NUMBER: 630-25W3240-1NB      |                    | ISSUE |
|  |                                                                                |                                                                                                                                                                                                                | PART NUMBER: 630-25W                 | 3240-1NB           | 1     |