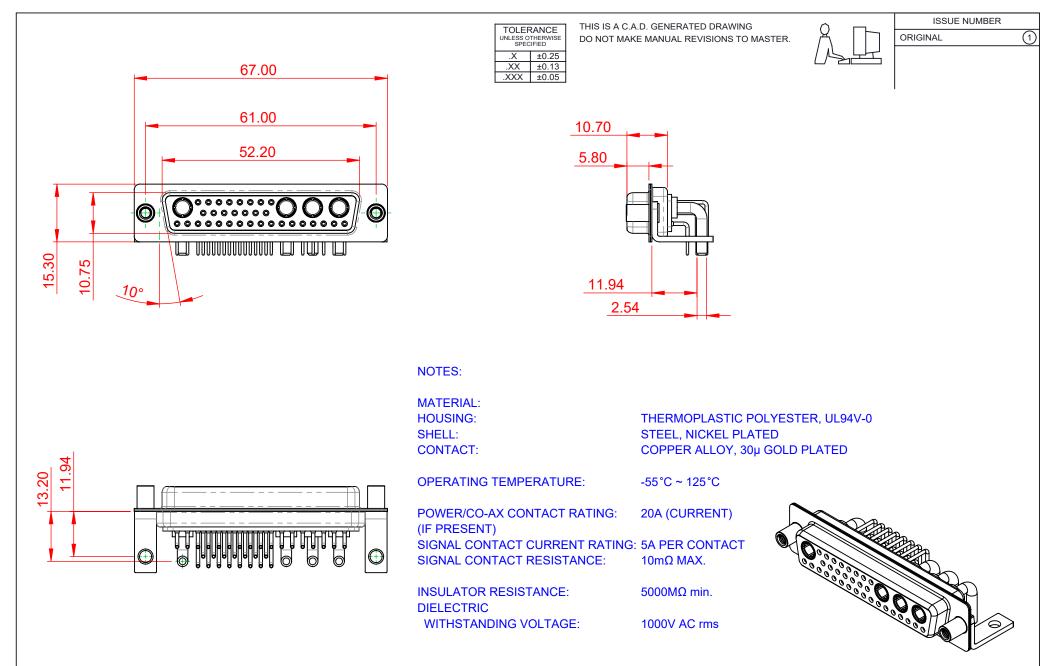

|  | COMBINATION D-SUB                    |                                                                                                                                       | SW REFERENCE NO.: 630 COMBO ASSEMBLY |                  |       |
|--|--------------------------------------|---------------------------------------------------------------------------------------------------------------------------------------|--------------------------------------|------------------|-------|
|  |                                      |                                                                                                                                       | DRAWN: C.B                           | DATE: JAN. 01/20 | 19    |
|  |                                      |