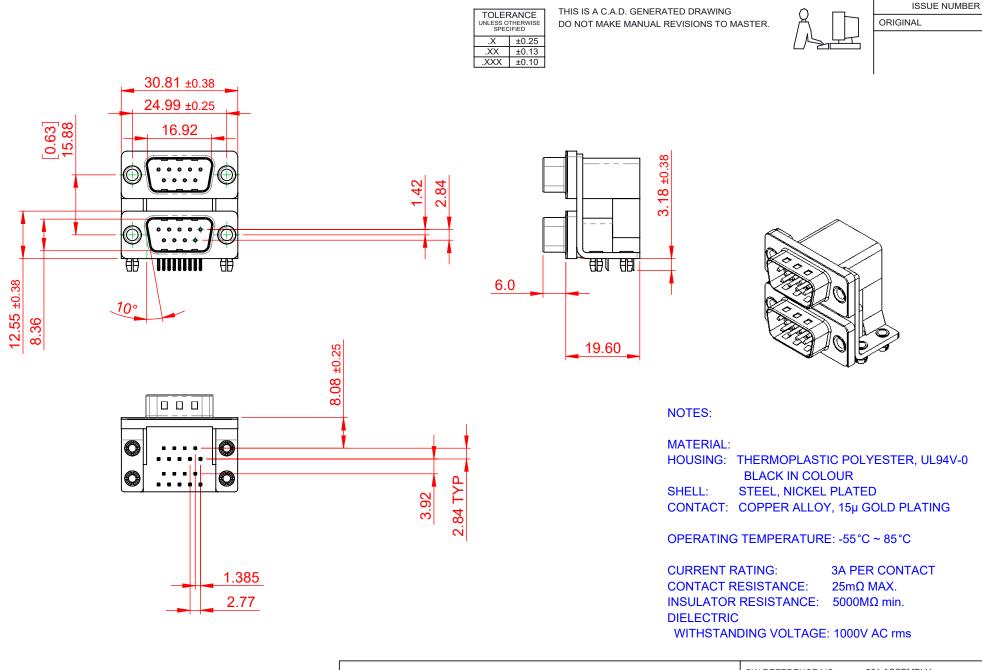

THIS SERIES FULLY CONFORMS TO THE EUROPEAN UNION DIRECTIVES 2011/65/EU FOR RoHS COMPLIANCY.

TORONTO, ONTARIO CANADA
YOUR CONNECTION TO QUALITY & SERVICE

661 SERIES D-SUB CONNECTOR

THESE DRAWINGS AND SPECIFICATIONS ARE THE PROPERTY OF EDAC INC.,AND SHALL NOT BE REPRODUCED,OR COPIED OR USED AS THE BASIS FOR THE MANUFACTURE OR SALE OF APPARATUS WITHOUT WRITTEN PERMISSION.

DRAWING NUMBER: 661-009-364-044 ISSUE
PART NUMBER: 661-009-364-044 1