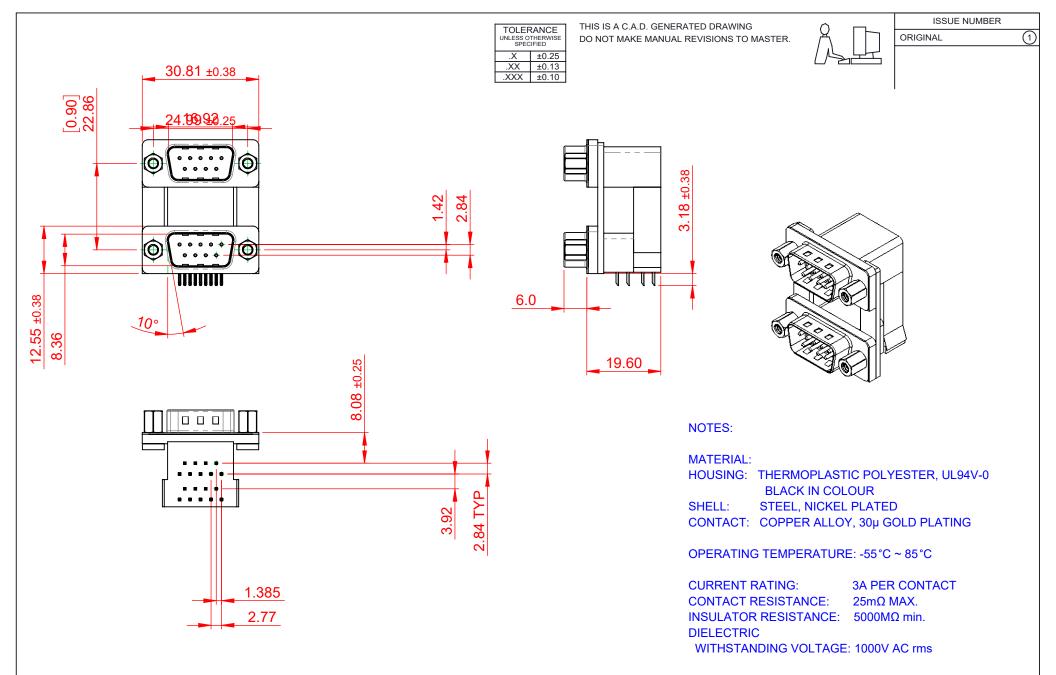

|           | 661 SERIES D-SUB CONNECTOR           |                                                                                                                                       | SW REFERENCE NO.: 661 ASSEMBLY  |                  |       |
|-----------|--------------------------------------|---------------------------------------------------------------------------------------------------------------------------------------|---------------------------------|------------------|-------|
|           |                                      |                                                                                                                                       | DRAWN: C.B                      | DATE: AUG. 01/20 | )18   |
|           |                                      |                                                                                                                                       | CHECKED:                        | DATE:            |       |
| )         | EDAC INC                             | THESE DRAWINGS AND SPECIFICATIONS<br>ARE THE PROPERTY OF EDAC INCAND                                                                  | SCALE: 1:1                      | SHEET 1 OF       | 1     |
| ES<br>XY. | TORONTO, ONTARIO<br>CANADA           | SHALL NOT BE REPRODUCED, OR COPIED<br>OR USED AS THE BASIS FOR THE<br>MANUFACTURE OR SALE OF APPARATUS<br>WITHOUT WRITTEN PERMISSION. | DRAWING NUMBER: 661-009-664-009 |                  | ISSUE |
|           | YOUR CONNECTION TO QUALITY & SERVICE |                                                                                                                                       | PART NUMBER: 661-009-           | 664-009          | 1     |